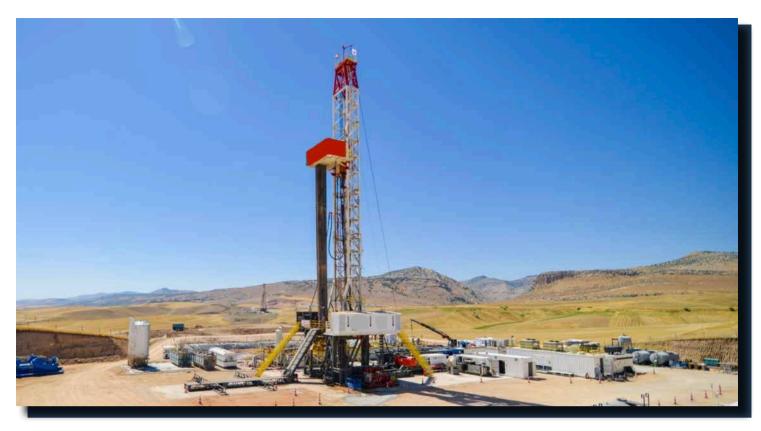

## Land Drilling Rigs

*These* land drilling rigs represent the state of the art in drilling technology. Built to operate in the toughest environments in the world, they also come with the latest technological features such as rig automation and full electric drive. Other equipment packages to fit your requirements can be accommodated.