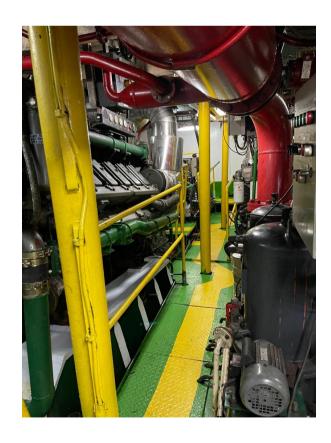

## **PROPULSION MACHINERIES**

Main Engines 3 x Yanmar 12AYM-WET

Marine Gearbox 2 x Reintjes WVS-730/1L (Outer), Twin Disc MGX6690 (Centre)

Propeller 3 X FPP

Generator 2 x Cummins 6CT8.3-D(M)

Bow Thrusters 2 MT Electric Driven