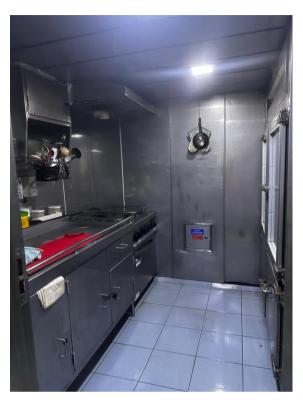

### **ACCOMMODATION**

Air Conditioning Fully air-conditioned

Berths 9

Sickbay Bed

Passenger Seats 51 reclining seats