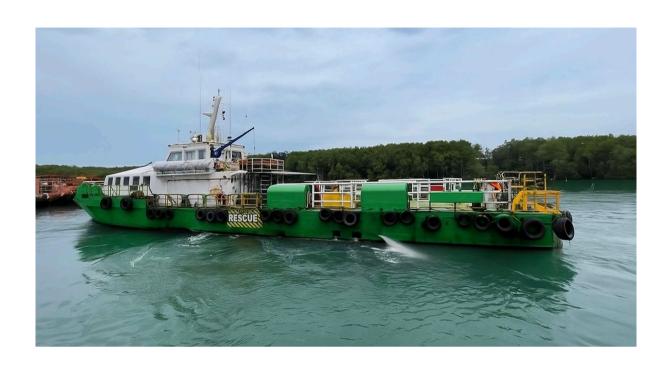

# 2015 | 40 m | FAST CREW BOAT | For P&C Sale

# PRINCIPAL PARTICULARS

| Length Overall (L.O.A) | 40.00 m |
|------------------------|---------|
|                        |         |

Length Waterline (L.W.L) 38.20 m

Breadth Moulded 7.60 m

Depth Moulded 3.50 m

Max Draft 2.5 m

Max Speed 22 Knots

Seat Capacity 51 Pax

BHP 4908 GRT 264 T

NRT 79 T