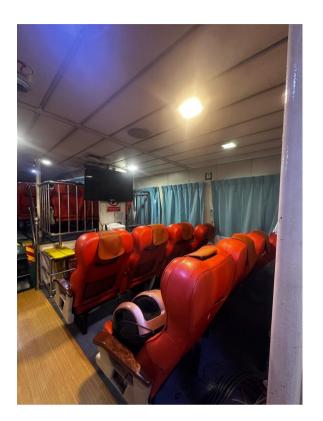

### **ACCOMMODATION**

Air Conditioning Fully air-conditioned

Berths 9

Sickbay Bed

Passenger Seats 51 reclining seats