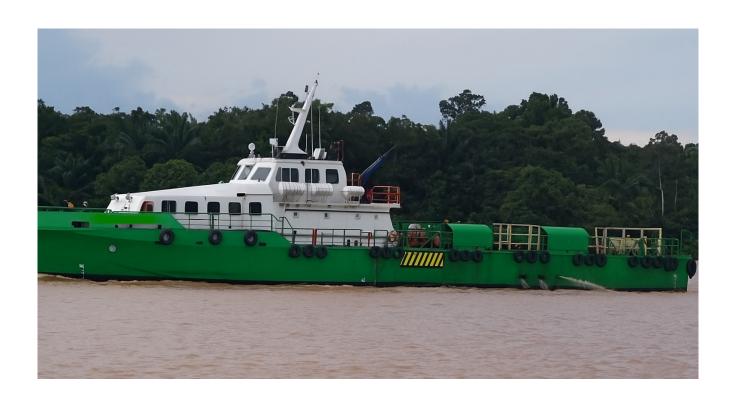

# 2015 | 40 m | FAST CREW BOAT | For P&C Sale

# PRINCIPAL PARTICULARS

| Length Overall (L.O.A) | 40.00 m |
|------------------------|---------|
|                        |         |

Length Waterline (L.W.L) 38.20 m

Breadth Moulded 7.60 m

Depth Moulded 3.50 m

Max Draft 2.5 m

Max Speed 22 Knots

Seat Capacity 51 Pax

BHP 4908 GRT 264 T

NRT 79 T