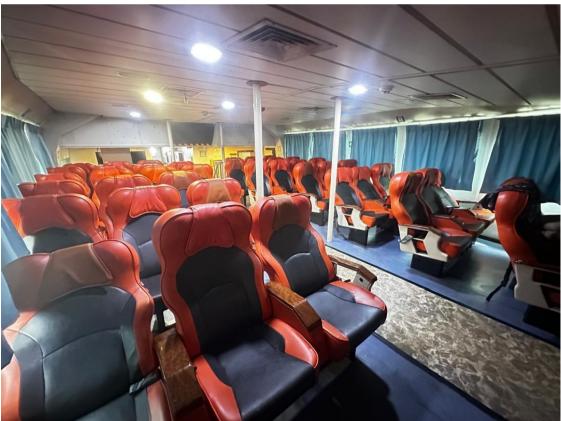

### **ACCOMMODATION**

Air Conditioning Fully air-conditioned

Berths 9

Sickbay Bed

Passenger Seats 51 reclining seats