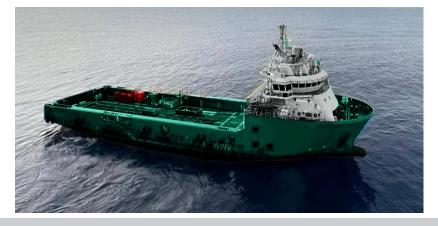

# **Platform Supply Vessel**

# **UT 755 Norwegian Design | 78.7M | DIESEL-ELECTRIC |** 1450 DWT | 5860 BHP | DP 2 | FIFI 1 | 28 MEN | 670 m<sup>2</sup>