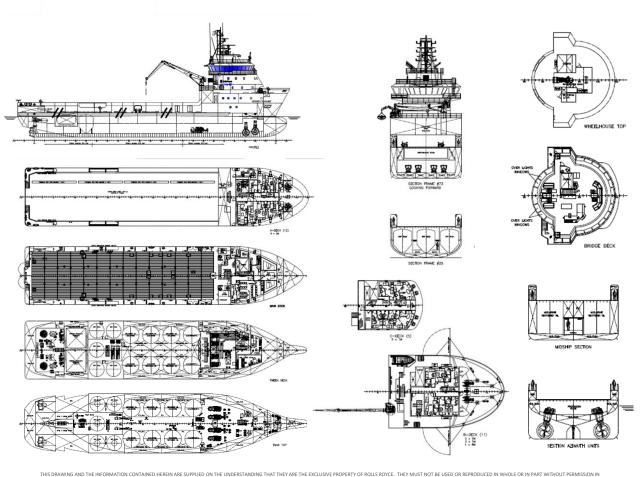

# **Platform Supply Vessel**

# **UT 755 Norwegian Design | 78.7M | DIESEL-ELECTRIC |** 1450 DWT | 5860 BHP | DP 2 | FIFI 1 | 28 MEN | 670 m<sup>2</sup>