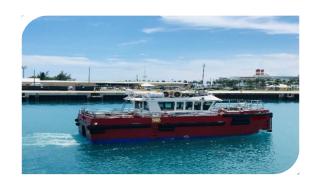

## 2008 / 16m / 45 Pax Catamaran Crew / Pilot Boat Available for Private Sale

| Main Specifications                                                              |                                                                                                    |
|----------------------------------------------------------------------------------|----------------------------------------------------------------------------------------------------|
| Classification: Built at/ year: Rated horsepower: Bollard Pull: Class: GRT: NRT: | 45 Passenger Catamaran Crew Tender Launch, MOB Recovery, UMS USA / 2008 1,500 HP N/A N/A 26 MT N/A |
| Dimensions                                                                       |                                                                                                    |
| Length Overall: Beam: Draft: Max air draft:                                      | 15.87 meters 6.10 meters 1.8 meters 5.97 meters                                                    |
| Machinery                                                                        |                                                                                                    |
| Main Engines: (#, make, HP)                                                      | 2 x Volvo D16, 750 HP each w/ TwinDisc gearboxes driving fixed propellers                          |
| Generators:                                                                      | 1 x 1800 RPM Kubota D1105                                                                          |