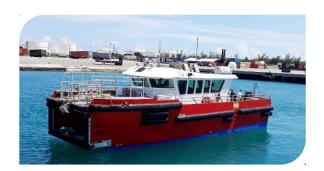

## 2008 / 16m / 45 Pax Catamaran Crew / Pilot Boat Available for Private Sale

| Main Specifications                                                              |                                                                                                    |
|----------------------------------------------------------------------------------|----------------------------------------------------------------------------------------------------|
| Classification: Built at/ year: Rated horsepower: Bollard Pull: Class: GRT: NRT: | 45 Passenger Catamaran Crew Tender Launch, MOB Recovery, UMS USA / 2008 1,500 HP N/A N/A 26 MT N/A |
| Dimensions                                                                       |                                                                                                    |
| Length Overall: Beam: Draft: Max air draft:                                      | 15.87 meters 6.10 meters 1.8 meters 5.97 meters                                                    |
| Machinery                                                                        |                                                                                                    |
| Main Engines: (#, make, HP)                                                      | 2 x Volvo D16, 750 HP each w/ TwinDisc gearboxes driving fixed propellers                          |
| Generators:                                                                      | 1 x 1800 RPM Kubota D1105                                                                          |