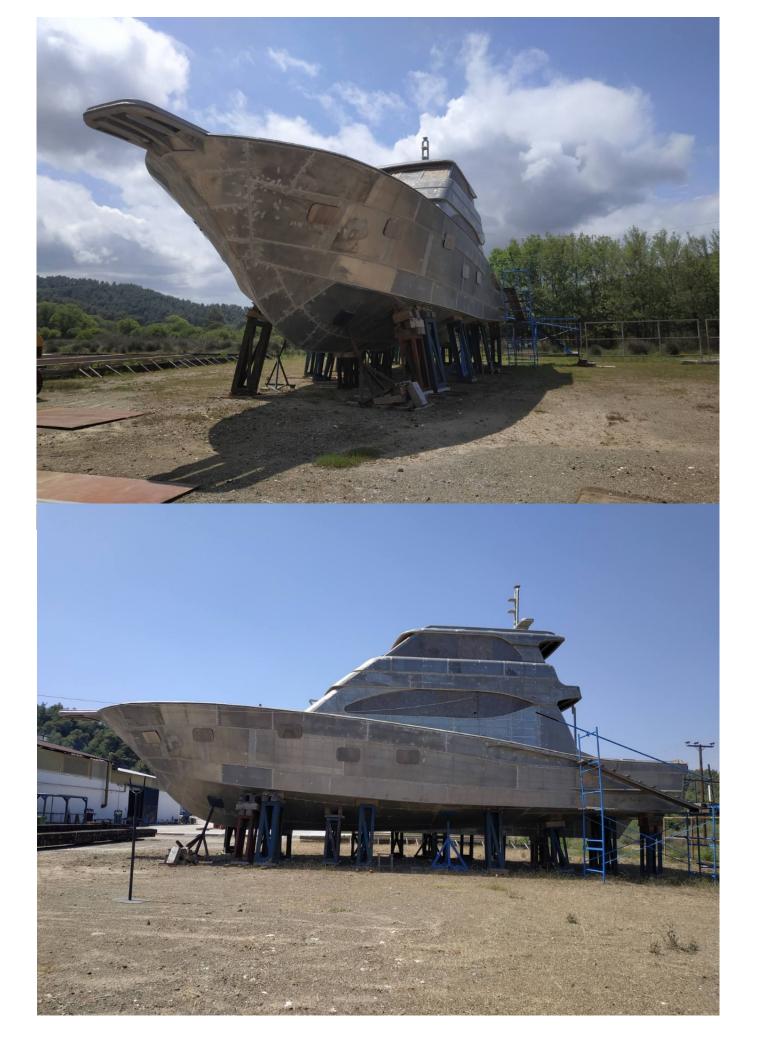

## 22 m Sport Fishing Yacht HULL

|                                                                         | LOA:<br>LOA (MID):<br>BEAM (moulded):<br>BEAM (max):<br>DRAFT: | 22.00 m<br>6.94 m<br>6.94 m                   |
|-------------------------------------------------------------------------|----------------------------------------------------------------|-----------------------------------------------|
| Classification Ruler Certificates: ———————————————————————————————————— |                                                                |                                               |
| ENGINES :                                                               |                                                                | 2 x CAT C17 1150mhp                           |
| Generators:                                                             |                                                                | -2 x 25KW                                     |
| DIESEL OIL TANK CAPACITY:                                               |                                                                | –8.200 lt (approx.)                           |
| FRESH WATER TANK CAPACITY:                                              |                                                                | - 1.700 lt (approx.)                          |
| CRUISING RANGE:                                                         |                                                                | -370nm with max speed (approx.)               |
| Bow Thruster:                                                           |                                                                | -YES                                          |
| Stern Thruster:                                                         |                                                                | - OPTION                                      |
| Stabilization:                                                          |                                                                | -OPTION                                       |
| Speed:                                                                  |                                                                | - (max) 27knots (approx.)                     |
| Cruise speed:                                                           |                                                                | –22knots (approx.)                            |
| Air condition:                                                          |                                                                | –Entire Yacht with Individual Cabins Controls |
| Guest cabins:                                                           |                                                                | -4 (8 persons)                                |
| Captain cabin:                                                          |                                                                | —1                                            |
| Swimming Platform:                                                      |                                                                | -OPTION                                       |