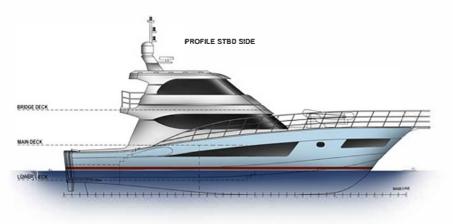

## 22 m Sport Fishing Yacht HULL

|                                                                         | LOA:<br>LOA (MID):<br>BEAM (moulded):<br>BEAM (max):<br>DRAFT: | 22.00 m<br>6.94 m<br>6.94 m                   |
|-------------------------------------------------------------------------|----------------------------------------------------------------|-----------------------------------------------|
| Classification Ruler Certificates: ———————————————————————————————————— |                                                                |                                               |
| ENGINES :                                                               |                                                                | 2 x CAT C17 1150mhp                           |
| Generators:                                                             |                                                                | -2 x 25KW                                     |
| DIESEL OIL TANK CAPACITY:                                               |                                                                | –8.200 lt (approx.)                           |
| FRESH WATER TANK CAPACITY:                                              |                                                                | - 1.700 lt (approx.)                          |
| CRUISING RANGE:                                                         |                                                                | -370nm with max speed (approx.)               |
| Bow Thruster:                                                           |                                                                | -YES                                          |
| Stern Thruster:                                                         |                                                                | - OPTION                                      |
| Stabilization:                                                          |                                                                | -OPTION                                       |
| Speed:                                                                  |                                                                | - (max) 27knots (approx.)                     |
| Cruise speed:                                                           |                                                                | –22knots (approx.)                            |
| Air condition:                                                          |                                                                | –Entire Yacht with Individual Cabins Controls |
| Guest cabins:                                                           |                                                                | -4 (8 persons)                                |
| Captain cabin:                                                          |                                                                | —1                                            |
| Swimming Platform:                                                      |                                                                | -OPTION                                       |

BRIDGE DECK

MAIN DECK

LOWER DECK