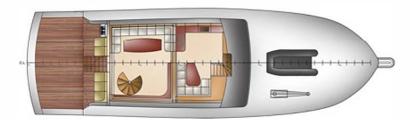

|
| Air condition:                                                          |                                                                | –Entire Yacht with Individual Cabins Controls |
| Guest cabins:                                                           |                                                                | -4 (8 persons)                                |
| Captain cabin:                                                          |                                                                | —1                                            |
| Swimming Platform:                                                      |                                                                | -OPTION                                       |



BRIDGE DECK



MAIN DECK



LOWER DECK