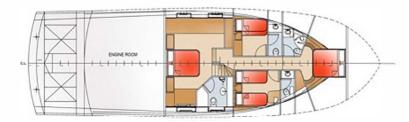

| Air condition:                                                          |                                                                | –Entire Yacht with Individual Cabins Controls |
| Guest cabins:                                                           |                                                                | -4 (8 persons)                                |
| Captain cabin:                                                          |                                                                | —1                                            |
| Swimming Platform:                                                      |                                                                | -OPTION                                       |



BRIDGE DECK



MAIN DECK



LOWER DECK