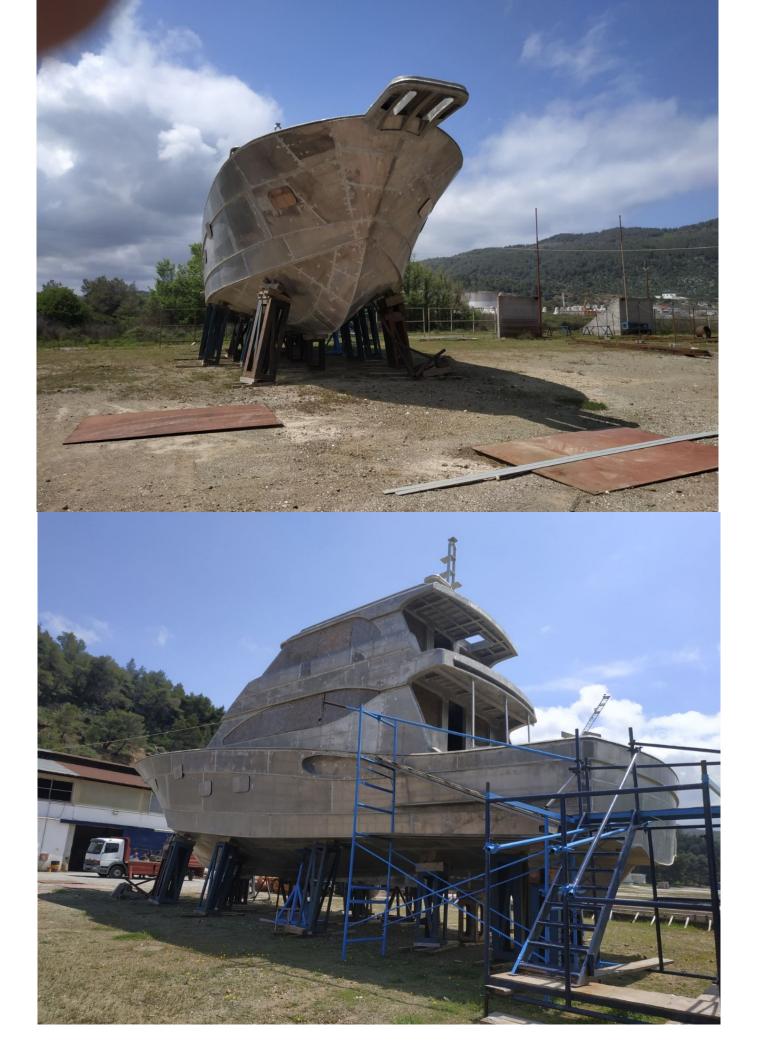

## 22 m Sport Fishing Yacht HULL

|                                                                         | LOA:<br>LOA (MID):<br>BEAM (moulded):<br>BEAM (max):<br>DRAFT: | 22.00 m<br>6.94 m<br>6.94 m                   |
|-------------------------------------------------------------------------|----------------------------------------------------------------|-----------------------------------------------|
| Classification Ruler Certificates: ———————————————————————————————————— |                                                                |                                               |
| ENGINES :                                                               |                                                                | 2 x CAT C17 1150mhp                           |
| Generators:                                                             |                                                                | -2 x 25KW                                     |
| DIESEL OIL TANK CAPACITY:                                               |                                                                | –8.200 lt (approx.)                           |
| FRESH WATER TANK CAPACITY:                                              |                                                                | - 1.700 lt (approx.)                          |
| CRUISING RANGE:                                                         |                                                                | -370nm with max speed (approx.)               |
| Bow Thruster:                                                           |                                                                | -YES                                          |
| Stern Thruster:                                                         |                                                                | - OPTION                                      |
| Stabilization:                                                          |                                                                | -OPTION                                       |
| Speed:                                                                  |                                                                | - (max) 27knots (approx.)                     |
| Cruise speed:                                                           |                                                                | –22knots (approx.)                            |
| Air condition:                                                          |                                                                | –Entire Yacht with Individual Cabins Controls |
| Guest cabins:                                                           |                                                                | -4 (8 persons)                                |
| Captain cabin:                                                          |                                                                | —1                                            |
| Swimming Platform:                                                      |                                                                | -OPTION                                       |