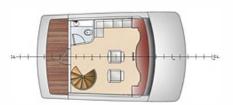

|
| Air condition:                                                          |                                                                | –Entire Yacht with Individual Cabins Controls |
| Guest cabins:                                                           |                                                                | -4 (8 persons)                                |
| Captain cabin:                                                          |                                                                | —1                                            |
| Swimming Platform:                                                      |                                                                | -OPTION                                       |



BRIDGE DECK



MAIN DECK



LOWER DECK