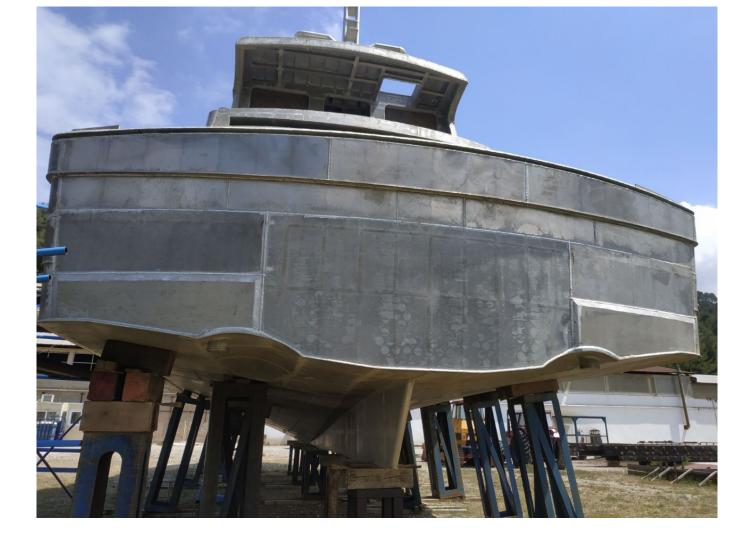

## 22 m Sport Fishing Yacht HULL

|                                                                         | LOA:<br>LOA (MID):<br>BEAM (moulded):<br>BEAM (max):<br>DRAFT: | 22.00 m<br>6.94 m<br>6.94 m                   |
|-------------------------------------------------------------------------|----------------------------------------------------------------|-----------------------------------------------|
| Classification Ruler Certificates: ———————————————————————————————————— |                                                                |                                               |
| ENGINES :                                                               |                                                                | 2 x CAT C17 1150mhp                           |
| Generators:                                                             |                                                                | -2 x 25KW                                     |
| DIESEL OIL TANK CAPACITY:                                               |                                                                | –8.200 lt (approx.)                           |
| FRESH WATER TANK CAPACITY:                                              |                                                                | - 1.700 lt (approx.)                          |
| CRUISING RANGE:                                                         |                                                                | -370nm with max speed (approx.)               |
| Bow Thruster:                                                           |                                                                | -YES                                          |
| Stern Thruster:                                                         |                                                                | - OPTION                                      |
| Stabilization:                                                          |                                                                | -OPTION                                       |
| Speed:                                                                  |                                                                | - (max) 27knots (approx.)                     |
| Cruise speed:                                                           |                                                                | –22knots (approx.)                            |
| Air condition:                                                          |                                                                | –Entire Yacht with Individual Cabins Controls |
| Guest cabins:                                                           |                                                                | -4 (8 persons)                                |
| Captain cabin:                                                          |                                                                | —1                                            |
| Swimming Platform:                                                      |                                                                | -OPTION                                       |