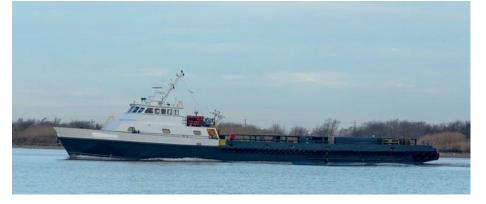

# **160'x 28' CREWBOAT**

| MA | IN | PΑ | RT | CL | JLA | ۱RS |
|----|----|----|----|----|-----|-----|
|    |    |    |    |    |     |     |

| LENGTH OVERALL | 160.0 ft. | 48.77 m |
|----------------|-----------|---------|
| BEAM (HULL)    | 28.0 ft.  | 8.53 m  |
| DEPTH          | 10.75 ft. | 3.28 m  |
| DRAFT (LIGHT)  | 7.0 ft.   | 2.13 m  |
| DRAFT (LOADED) | 9.5 ft    | 2.90 m  |

## CONSTRUCTION

HULL ALUMINUM SUPERSTRUCTURE ALUMINUM

## PERFORMANCE

SPEED 22 KTS.
FUEL CONSUMPTION 100 GPH

#### **DECK CARGO**

 BOARDED DECK LENGTH
 98 ft.
 29.87 m

 BOARDED DECK WIDTH
 24 ft.
 7.32 m

 BOARDED DECK AREA
 2,352 sq.ft.
 218.65 m

 DECK CAPACITY
 85 LT
 86.36 MT