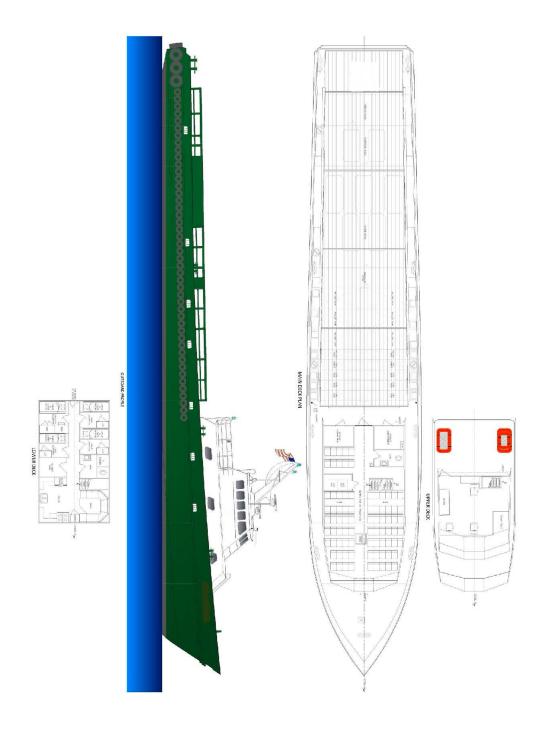

# **160'x 28' CREWBOAT**

| MA | IN | PΑ | RT | CL | JLA | ۱RS |
|----|----|----|----|----|-----|-----|
|    |    |    |    |    |     |     |

| LENGTH OVERALL | 160.0 ft. | 48.77 m |
|----------------|-----------|---------|
| BEAM (HULL)    | 28.0 ft.  | 8.53 m  |
| DEPTH          | 10.75 ft. | 3.28 m  |
| DRAFT (LIGHT)  | 7.0 ft.   | 2.13 m  |
| DRAFT (LOADED) | 9.5 ft    | 2.90 m  |

#### **DECK CARGO**

 BOARDED DECK LENGTH
 98 ft.
 29.87 m

 BOARDED DECK WIDTH
 24 ft.
 7.32 m

 BOARDED DECK AREA
 2,352 sq.ft.
 218.65 m

 DECK CAPACITY
 85 LT
 86.36 MT

## **ACCOMMODATIONS**

**BUNKS** 

PASSENGERS 83 STATEROOMS (4) 2-MAN

> (4) CREW (4) PASSENGER

(8) TOTAL

HEADS 2
SHOWER 1
GALLEY SEATING 8
AIR CONDITIONING/HEATING 2/1