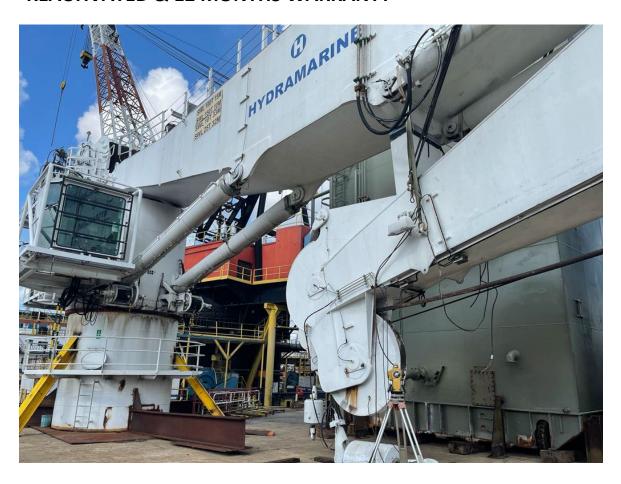

## 150 tons Hydramarine AHC Crane – FULLY REFURBISHED, REACTIVATED & 12 MONTHS WARRANTY

Year of Build | 2008

Class DNV Design Manufacturer Hydramarine

Type HMC 3568 LKO 250-32 (750-20) (1000-15) (1500-10)(100-33) AHC

SWL | 150t @ 10 meters / 100t @ 15 meters / 25t @ 32 meters

Working Depth
Wire Diameter
Drum Diameter
Min outreach
Max outreach
Max outreach
Working Depth
2,000 meters
0 1787 mm
10 meters
32 meters

Man-riding 1.5t @ 34 meters outreach

Hoisting speed | Single line, 0-33 tons: Approx. 0-60 m/min

Aux Winch 10t @ 34-meter outreach – 400 meters travel length

Weight 235 tons approx.

Power Requirements 3x 690V / 3x 300 kW

**Location** Singapore