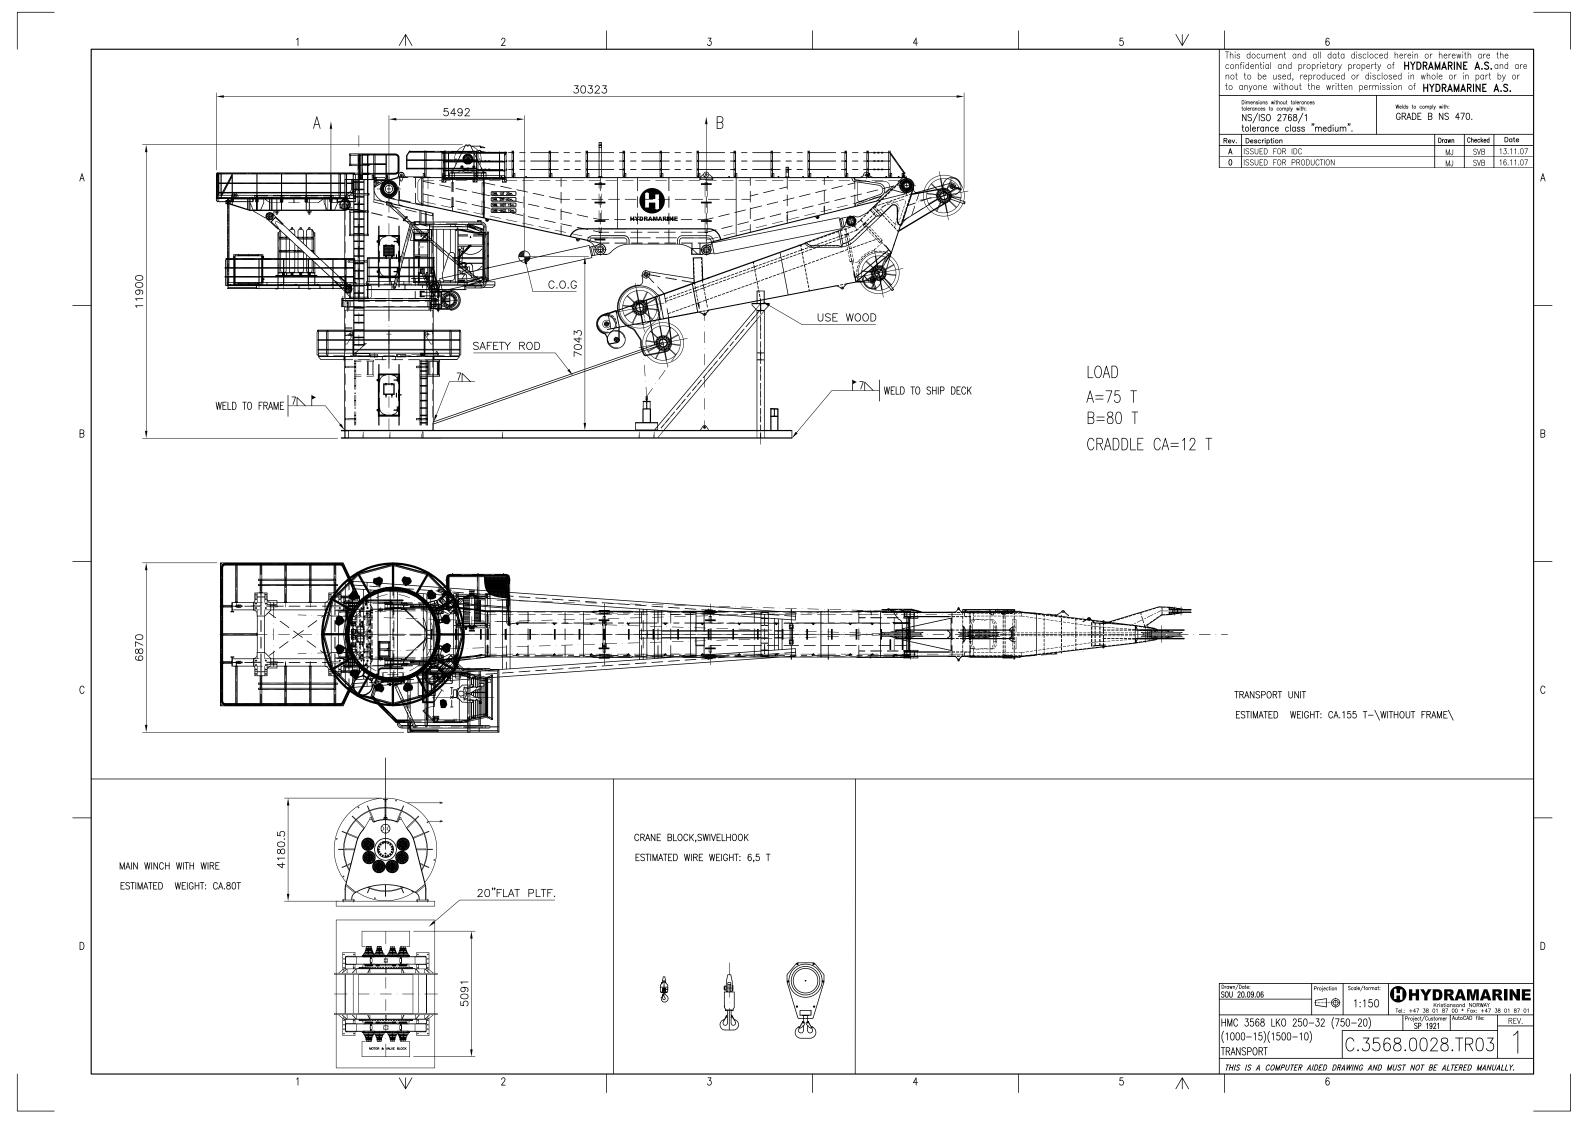

## 150 tons Hydramarine AHC Crane – FULLY REFURBISHED, REACTIVATED & 12 MONTHS WARRANTY

Year of Build | 2008

Class DNV Design Manufacturer Hydramarine

Type HMC 3568 LKO 250-32 (750-20) (1000-15) (1500-10)(100-33) AHC

SWL | 150t @ 10 meters / 100t @ 15 meters / 25t @ 32 meters

Working Depth
Wire Diameter
Drum Diameter
Min outreach
Max outreach
Max outreach
Working Depth
2,000 meters
0 1787 mm
10 meters
32 meters

Man-riding 1.5t @ 34 meters outreach

Hoisting speed | Single line, 0-33 tons: Approx. 0-60 m/min

Aux Winch 10t @ 34-meter outreach – 400 meters travel length

Weight 235 tons approx.

Power Requirements 3x 690V / 3x 300 kW

**Location** Singapore