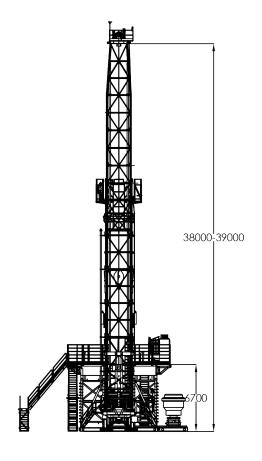

| Main Characteristics and Parts |                                         |
|--------------------------------|-----------------------------------------|
| Rig Power                      | 1.260 HP (940 kW)                       |
| Drilling Depth                 | 5" drill pipe, 3.500 m (11.483 ft)      |
|                                | 4 ½'' drill pipe, 4.000 m (13.124 ft)   |
| Maximum Hook Load              | 2250 kN (505.820 lbs)                   |
| Mast Height                    | 38 m (124 ft)                           |
| Substructure Height            | 6,7m (22 ft)                            |
| Traveling System               | 5x6 (10 lines)                          |
| Drill Line Diameter            | 32 mm (1 <sup>1</sup> / <sub>4</sub> ") |
| Rotary Table Opening           | 698,5 mm (27½")                         |
| Traveling & Hook Block Combo   | 2250 kN (505.820 lbs)                   |
| Swivel Capacity                | 2250 kN (505.820 lbs)                   |
| Deck Engine                    | 2 x CAT C18                             |
| Transmission                   | 2 x Allison S6620AR Automatic           |
| Optional Top Drive             | 250 Ton - 400 HP                        |