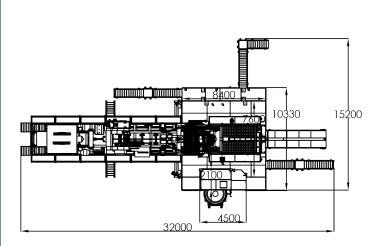

| Main Characteristics and Parts |                                         |
|--------------------------------|-----------------------------------------|
| Rig Power                      | 1.260 HP (940 kW)                       |
| Drilling Depth                 | 5" drill pipe, 3.500 m (11.483 ft)      |
|                                | 4 ½'' drill pipe, 4.000 m (13.124 ft)   |
| Maximum Hook Load              | 2250 kN (505.820 lbs)                   |
| Mast Height                    | 38 m (124 ft)                           |
| Substructure Height            | 6,7m (22 ft)                            |
| Traveling System               | 5x6 (10 lines)                          |
| Drill Line Diameter            | 32 mm (1 <sup>1</sup> / <sub>4</sub> ") |
| Rotary Table Opening           | 698,5 mm (27½")                         |
| Traveling & Hook Block Combo   | 2250 kN (505.820 lbs)                   |
| Swivel Capacity                | 2250 kN (505.820 lbs)                   |
| Deck Engine                    | 2 x CAT C18                             |
| Transmission                   | 2 x Allison S6620AR Automatic           |
| Optional Top Drive             | 250 Ton - 400 HP                        |