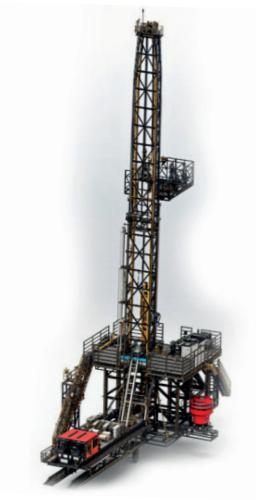

## 225M Mobile Drilling Rig

This mobile drilling rig designed for horizontal and directional drilling in challenging conditions. It is capable of reaching a total depth of 3,500 m (11,483 ft) with 5-inch drill pipe and 4,000 m (13,124 ft) with  $4\frac{1}{2}$ -inch drill pipe, making it suitable for various tasks in oil, gas, and geothermal wells. The Rig combines versatility and power, offering excellent mobility and drilling functionality. Designed and developed in the field and under the most demanding conditions, the Rig has been optimized with useful options such as the following:

(carrier mounted version shown)