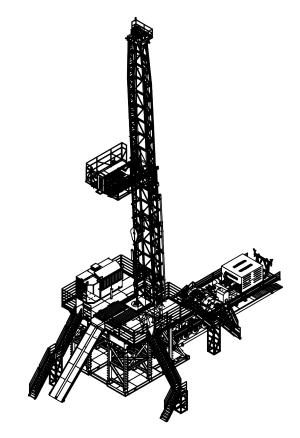

## 225M Mobile Drilling Rig

This mobile drilling rig designed for horizontal and directional drilling in challenging conditions. It is capable of reaching a total depth of 3,500 m (11,483 ft) with 5-inch drill pipe and 4,000 m (13,124 ft) with  $4\frac{1}{2}$ -inch drill pipe, making it suitable for various tasks in oil, gas, and geothermal wells. The Rig combines versatility and power, offering excellent mobility and drilling functionality. Designed and developed in the field and under the most demanding conditions, the Rig has been optimized with useful options such as the following:

(carrier mounted version shown)