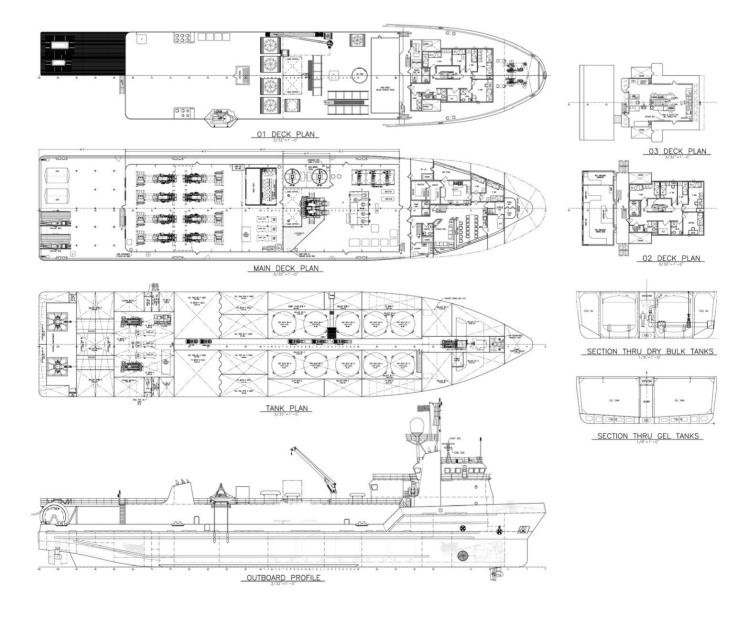

| One (1) x 1200 hp Drop Down Azimuth (3512<br>CAT)              |
| Speed                     | 11.9 Kts                                                       |
| Emergency Generators      | One (1) x 99 kw                                                |
| Ship's Service Generators | Three (3) x 300 kw                                             |
| Well Stim Generator       | Three (3) x 300 kw                                             |

## LIFE SAVING EQUIPMENT

| Life Rafts             | Four (4) x 25 Man Inflatable Life Rafts |
|------------------------|-----------------------------------------|
| Personnel Rescue Davit | One (1) x 5.8m Rescue Boat              |

Other gear as required by authorities

### ACCOMMODATIONS

Accommodations

29

# M AV DEEP STYM II

# **Schematics**