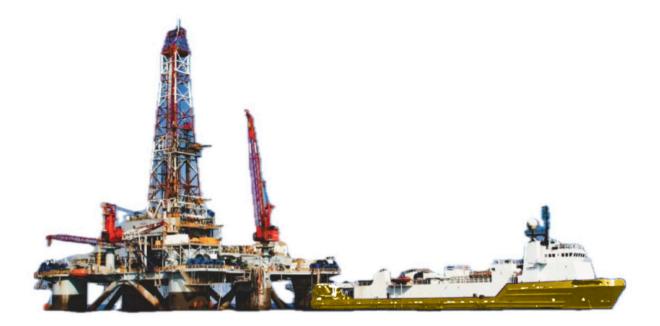

## 270' DP-2 WELL STIMULATION VESSEL

## REGISTRATION

| Vessel Type  | WSV - Well Stimulation Vessel |
|--------------|-------------------------------|
| Vessel Class | OSV - Offshore Supply Vessel  |

## DIMENSIONS

| Dimensions                  | 270 ft. x 56 ft. x 18.75 ft. (82.3m x 17m x 5.7m) |
|-----------------------------|---------------------------------------------------|
| Length Overall              | 270 ft.                                           |
| Draft (Lightship)           | 6 ft. 6 in. (1.98m)                               |
| Draft (Loadline)            | 15 ft. 2 in. (4.62m)                              |
| Freeboard (Loadline)        | 3 ft. 7 in. (1.09m)                               |
| Freeboard (Lightship)       | 12 ft. 4 in. (3.76m)