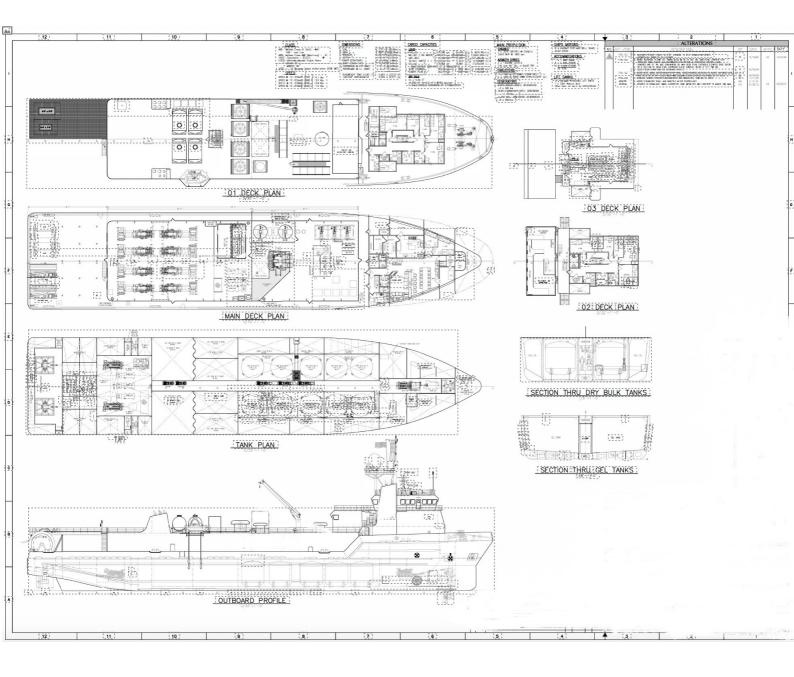

One (1) x 1200 hp Drop Down Azimuth (3512<br>CAT)              |
| Speed                     | 11.9 Kts                                                       |
| Emergency Generators      | One (1) x 99 kw                                                |
| Ship's Service Generators | Three (3) x 300 kw                                             |
| Well Stim Generator       | Three (3) x 300 kw                                             |

## LIFE SAVING EQUIPMENT

| Life Rafts             | Four (4) x 25 Man Inflatable Life Rafts |
|------------------------|-----------------------------------------|
| Personnel Rescue Davit | One (1) x 5.8m Rescue Boat              |

Other gear as required by authorities

### ACCOMMODATIONS

Accommodations

29

# M AV DEEP STYM II

# **Schematics**