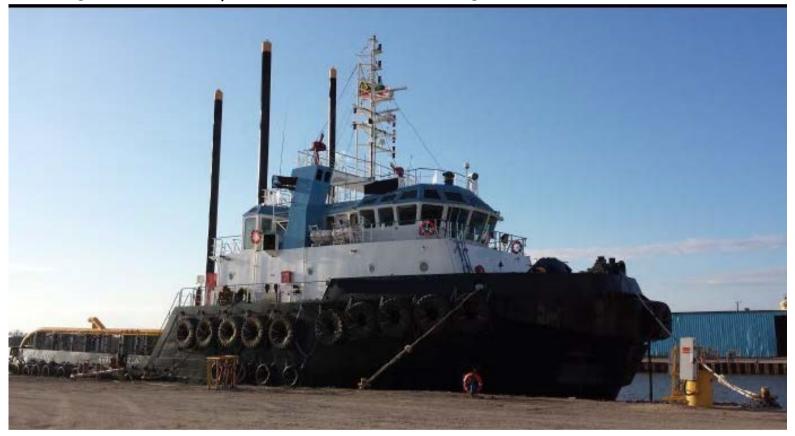

## Anchor Handling Tug / FIFI 1 w/Dispersant System

Classification : BV

Flag : Vanuatu

Year Built 2011

Generator

Bollard Pull (Ahead) : 65 Tons

Working Speed : 12 Knots

Main Engines : Caterpillar D3516B

3 x 245 KW, 415V/3ph/50Hz,

Cummins@1,500 rpm

Fuel Capacity : 460 m<sup>3</sup> (121,519 US Gallons)

Potable Water Capacity : 260 m<sup>3</sup> (68,684 US Gallons)

Deck Strength : 5 Ton/m<sup>2</sup>

Length overall (LOA) : 45 Meters (147.63 Feet)

Breadth Molded : 12.6 Meters (41.33 Feet)

Depth Molded : 5.3 Meters (17.38 Feet)

Gross / Net Tonnage : 883 GT ITC / 265 NT ITC

Extreme Draft : 4.5 Meters (14.76 Feet)

Horsepower (Break) : 5150 BHP

Oil Dispersant Tank

Capacity : 8.89 m<sup>3</sup> (2351 US Gallons)

1 x 80kW @ 415V/3ph/50Hz, Emergency Generator : 1 x 80kW @ 415V/3ph/50Hz,

Cummins

Fuel Consumption : 2550 US Gallons/Day (Est)

Lube Oil Capacity : 8.9 m³ (2351 US Gallons)

Towing Wires : 3280' of 2"