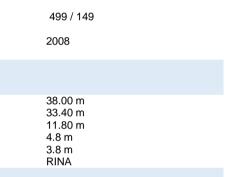

### GENERAL Port of Registry/ Flag

**GRT/ NRT** 

Year Delivered

# **PRINCIPAL** PARTICULARS

Length Overall Length BP Breadth Moulded Depth Moulded Draft (Max) Class