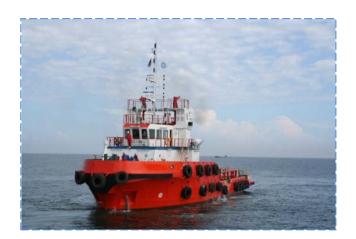

# **PRINCIPAL** PARTICULARS

Length Overall Length BP Breadth Moulded Depth Moulded Draft (Max) Class