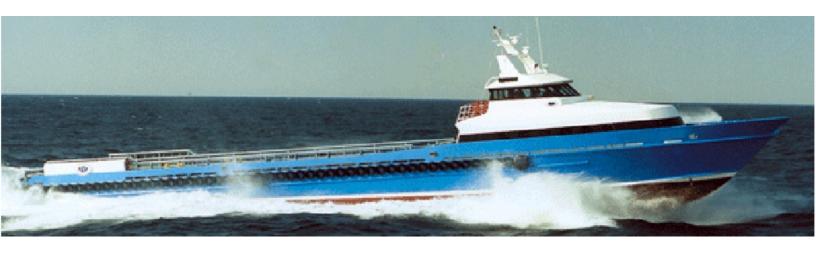

# 2000 BUILT DP1 FAST CREW SUPPLY VESSEL

#### **GENERAL CHARACTERISTICS**

Length 175'
Beam 30'
Hull Depth 13'
Passengers 60
Crew Accommodations 6 Bunks
Dynamic Position Class DP-1