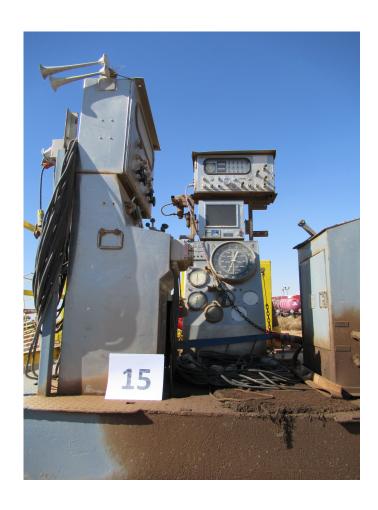

## Inventory:

- Drawworks:
- NOV-1500UE 1500 HP Diesel/Electric
- (2) GE752 HP Traction Motors
- Elmagco Electric Brake
- Power:
- (3) Caterpillar 1226 KW Gen Sets powered by Caterpillar 3512-1500 Diesel Engines
- Mast and Substructure:
- BHL International 146'H Cantilever/Split Level Mast, 750,000 SHL
- BHL International 27'6"H Sling Shot Type Sub w/ 400,000# Set Back Capacity (17,000' 5"6)
- Mud Pumps:
- (2) HH HHF-1600, 1600 HP Triplex, 7500 psi fluid ends
- Powered by GE 752 Traction Motors
- DC SCR Unit:
- GE Evolution Series "SCR (IECS)" E9000, 1200 Amps, 480 Volts, 3 Phase, 600 Volt Max
- Rotating and Traveling Equipment:
- 37-1/2" Rotary Table, powered by GE traction motor
- Blocks: 500-Ton National
- Iron Ruffneck- Blohm and Voss Floor Hand
- BOP Equipment:
- Shaffer 13-5/8" 5000# Annular BOP
- Cameron Type 13-5/8" 10,000# Double & Single Ram BOP
- 10,000# Choke Manifold
- Mud System:
- (3) Pit Mud System, 1500 Barrel Capacity
- Swaco & Mongoose Shakers
- Degasser
- Water Tanks
- Fuel Tanks: 12,000 gal capacity
- Rig Houses:
- Top Dog House
- (2) Heaters, Skidded
- (24) Lockers, Bench Storage, Heaters, Fluorescent Lights
- Tool / Parts Storage Fluorescent Lights, w/ Misc. Parts, Skidded
- Drill Pipe and Drill Collars:
- 15,000' of 5.0" drill pipe (19.5lb)
- (21) each 6" and (6) each 8" drillcollars
- Top Drive:
- CANRIG Model: 1035AC-500, 350-Ton Top Drive Assembly
- Other:
- Could add omni-directional walking system and hydraulic catwalk with commitment from operator.
- Skid package up to 50 feet.
- Mob Loads (50-55) Approximately