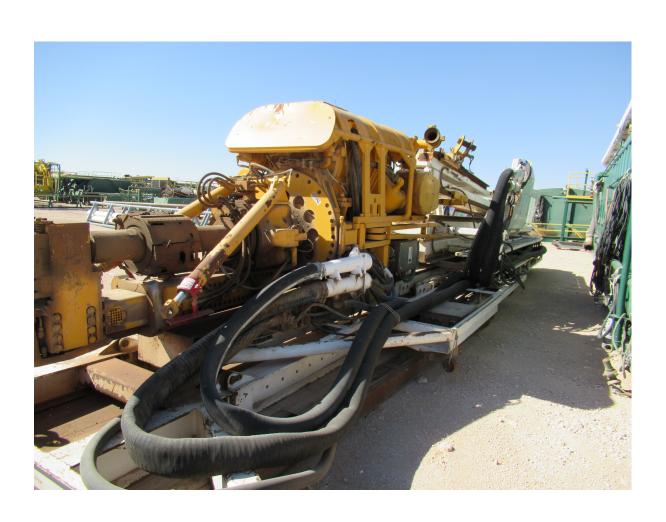

## Inventory:

- Drawworks:
- NOV-1500UE 1500 HP Diesel/Electric
- (2) GE752 HP Traction Motors
- Elmagco Electric Brake
- Power:
- (3) Caterpillar 1226 KW Gen Sets powered by Caterpillar 3512-1500 Diesel Engines
- Mast and Substructure:
- BHL International 146'H Cantilever/Split Level Mast, 750,000 SHL
- BHL International 27'6"H Sling Shot Type Sub w/ 400,000# Set Back Capacity (17,000' 5"6)
- Mud Pumps:
- (2) HH HHF-1600, 1600 HP Triplex, 7500 psi fluid ends
- Powered by GE 752 Traction Motors
- DC SCR Unit:
- GE Evolution Series "SCR (IECS)" E9000, 1200 Amps, 480 Volts, 3 Phase, 600 Volt Max
- Rotating and Traveling Equipment:
- 37-1/2" Rotary Table, powered by GE traction motor
- Blocks: 500-Ton National
- Iron Ruffneck- Blohm and Voss Floor Hand
- BOP Equipment:
- Shaffer 13-5/8" 5000# Annular BOP
- Cameron Type 13-5/8" 10,000# Double & Single Ram BOP
- 10,000# Choke Manifold
- Mud System:
- (3) Pit Mud System, 1500 Barrel Capacity
- Swaco & Mongoose Shakers
- Degasser
- Water Tanks
- Fuel Tanks: 12,000 gal capacity
- Rig Houses:
- Top Dog House
- (2) Heaters, Skidded
- (24) Lockers, Bench Storage, Heaters, Fluorescent Lights
- Tool / Parts Storage Fluorescent Lights, w/ Misc. Parts, Skidded
- Drill Pipe and Drill Collars:
- 15,000' of 5.0" drill pipe (19.5lb)
- (21) each 6" and (6) each 8" drillcollars
- Top Drive:
- CANRIG Model: 1035AC-500, 350-Ton Top Drive Assembly
- Other:
- Could add omni-directional walking system and hydraulic catwalk with commitment from operator.
- Skid package up to 50 feet.
- Mob Loads (50-55) Approximately