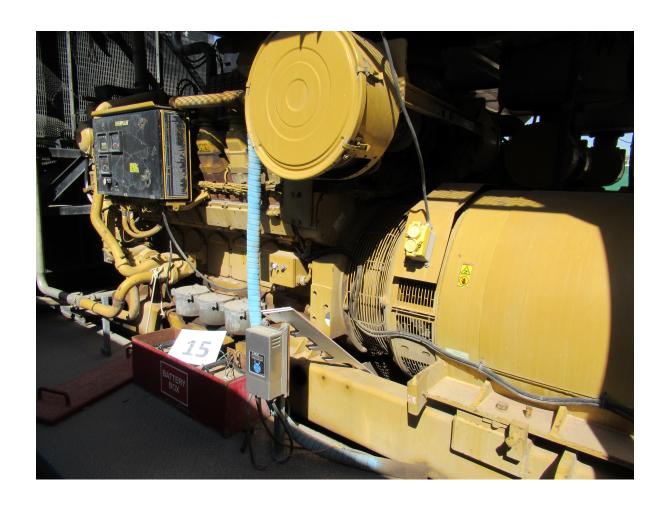

## Inventory:

- Drawworks:
- NOV-1500UE 1500 HP Diesel/Electric
- (2) GE752 HP Traction Motors
- Elmagco Electric Brake
- Power:
- (3) Caterpillar 1226 KW Gen Sets powered by Caterpillar 3512-1500 Diesel Engines
- Mast and Substructure:
- BHL International 146'H Cantilever/Split Level Mast, 750,000 SHL
- BHL International 27'6"H Sling Shot Type Sub w/ 400,000# Set Back Capacity (17,000' 5"6)
- Mud Pumps:
- (2) HH HHF-1600, 1600 HP Triplex, 7500 psi fluid ends
- Powered by GE 752 Traction Motors
- DC SCR Unit:
- GE Evolution Series "SCR (IECS)" E9000, 1200 Amps, 480 Volts, 3 Phase, 600 Volt Max
- Rotating and Traveling Equipment:
- 37-1/2" Rotary Table, powered by GE traction motor
- Blocks: 500-Ton National
- Iron Ruffneck- Blohm and Voss Floor Hand
- BOP Equipment:
- Shaffer 13-5/8" 5000# Annular BOP
- Cameron Type 13-5/8" 10,000# Double & Single Ram BOP
- 10,000# Choke Manifold
- Mud System:
- (3) Pit Mud System, 1500 Barrel Capacity
- Swaco & Mongoose Shakers
- Degasser
- Water Tanks
- Fuel Tanks: 12,000 gal capacity
- Rig Houses:
- Top Dog House
- (2) Heaters, Skidded
- (24) Lockers, Bench Storage, Heaters, Fluorescent Lights
- Tool / Parts Storage Fluorescent Lights, w/ Misc. Parts, Skidded
- Drill Pipe and Drill Collars:
- 15,000' of 5.0" drill pipe (19.5lb)
- (21) each 6" and (6) each 8" drillcollars
- Top Drive:
- CANRIG Model: 1035AC-500, 350-Ton Top Drive Assembly
- Other:
- Could add omni-directional walking system and hydraulic catwalk with commitment from operator.
- Skid package up to 50 feet.
- Mob Loads (50-55) Approximately