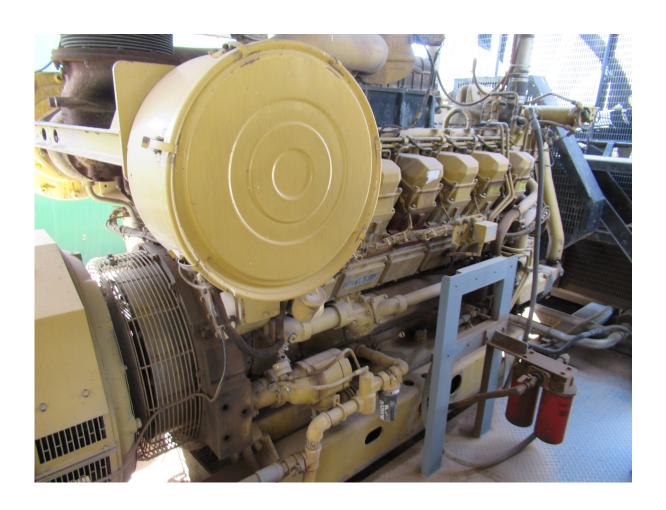

## Inventory:

- Drawworks:
- NOV-1500UE 1500 HP Diesel/Electric
- (2) GE752 HP Traction Motors
- Elmagco Electric Brake
- Power:
- (3) Caterpillar 1226 KW Gen Sets powered by Caterpillar 3512-1500 Diesel Engines
- Mast and Substructure:
- BHL International 146'H Cantilever/Split Level Mast, 750,000 SHL
- BHL International 27'6"H Sling Shot Type Sub w/ 400,000# Set Back Capacity (17,000' 5"6)
- Mud Pumps:
- (2) HH HHF-1600, 1600 HP Triplex, 7500 psi fluid ends
- Powered by GE 752 Traction Motors
- DC SCR Unit:
- GE Evolution Series "SCR (IECS)" E9000, 1200 Amps, 480 Volts, 3 Phase, 600 Volt Max
- Rotating and Traveling Equipment:
- 37-1/2" Rotary Table, powered by GE traction motor
- Blocks: 500-Ton National
- Iron Ruffneck- Blohm and Voss Floor Hand
- BOP Equipment:
- Shaffer 13-5/8" 5000# Annular BOP
- Cameron Type 13-5/8" 10,000# Double & Single Ram BOP
- 10,000# Choke Manifold
- Mud System:
- (3) Pit Mud System, 1500 Barrel Capacity
- Swaco & Mongoose Shakers
- Degasser
- Water Tanks
- Fuel Tanks: 12,000 gal capacity
- Rig Houses:
- Top Dog House
- (2) Heaters, Skidded
- (24) Lockers, Bench Storage, Heaters, Fluorescent Lights
- Tool / Parts Storage Fluorescent Lights, w/ Misc. Parts, Skidded
- Drill Pipe and Drill Collars:
- 15,000' of 5.0" drill pipe (19.5lb)
- (21) each 6" and (6) each 8" drillcollars
- Top Drive:
- CANRIG Model: 1035AC-500, 350-Ton Top Drive Assembly
- Other:
- Could add omni-directional walking system and hydraulic catwalk with commitment from operator.
- Skid package up to 50 feet.
- Mob Loads (50-55) Approximately