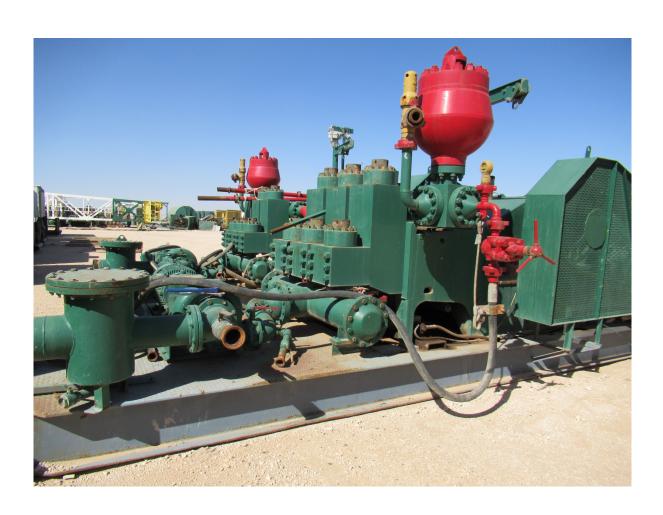

## Inventory:

- Drawworks:
- NOV-1500UE 1500 HP Diesel/Electric
- (2) GE752 HP Traction Motors
- Elmagco Electric Brake
- Power:
- (3) Caterpillar 1226 KW Gen Sets powered by Caterpillar 3512-1500 Diesel Engines
- Mast and Substructure:
- BHL International 146'H Cantilever/Split Level Mast, 750,000 SHL
- BHL International 27'6"H Sling Shot Type Sub w/ 400,000# Set Back Capacity (17,000' 5"6)
- Mud Pumps:
- (2) HH HHF-1600, 1600 HP Triplex, 7500 psi fluid ends
- Powered by GE 752 Traction Motors
- DC SCR Unit:
- GE Evolution Series "SCR (IECS)" E9000, 1200 Amps, 480 Volts, 3 Phase, 600 Volt Max
- Rotating and Traveling Equipment:
- 37-1/2" Rotary Table, powered by GE traction motor
- Blocks: 500-Ton National
- Iron Ruffneck- Blohm and Voss Floor Hand
- BOP Equipment:
- Shaffer 13-5/8" 5000# Annular BOP
- Cameron Type 13-5/8" 10,000# Double & Single Ram BOP
- 10,000# Choke Manifold
- Mud System:
- (3) Pit Mud System, 1500 Barrel Capacity
- Swaco & Mongoose Shakers
- Degasser
- Water Tanks
- Fuel Tanks: 12,000 gal capacity
- Rig Houses:
- Top Dog House
- (2) Heaters, Skidded
- (24) Lockers, Bench Storage, Heaters, Fluorescent Lights
- Tool / Parts Storage Fluorescent Lights, w/ Misc. Parts, Skidded
- Drill Pipe and Drill Collars:
- 15,000' of 5.0" drill pipe (19.5lb)
- (21) each 6" and (6) each 8" drillcollars
- Top Drive:
- CANRIG Model: 1035AC-500, 350-Ton Top Drive Assembly
- Other:
- Could add omni-directional walking system and hydraulic catwalk with commitment from operator.
- Skid package up to 50 feet.
- Mob Loads (50-55) Approximately