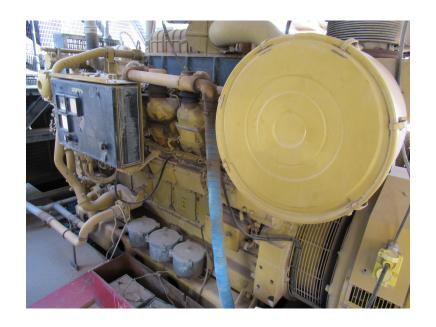

## Inventory:

- Drawworks:
- NOV-1500UE 1500 HP Diesel/Electric
- (2) GE752 HP Traction Motors
- Elmagco Electric Brake
- Power:
- (3) Caterpillar 1226 KW Gen Sets powered by Caterpillar 3512-1500 Diesel Engines
- Mast and Substructure:
- BHL International 146'H Cantilever/Split Level Mast, 750,000 SHL
- BHL International 27'6"H Sling Shot Type Sub w/ 400,000# Set Back Capacity (17,000' 5"6)
- Mud Pumps:
- (2) HH HHF-1600, 1600 HP Triplex, 7500 psi fluid ends
- Powered by GE 752 Traction Motors
- DC SCR Unit:
- GE Evolution Series "SCR (IECS)" E9000, 1200 Amps, 480 Volts, 3 Phase, 600 Volt Max
- Rotating and Traveling Equipment:
- 37-1/2" Rotary Table, powered by GE traction motor
- Blocks: 500-Ton National
- Iron Ruffneck- Blohm and Voss Floor Hand
- BOP Equipment:
- Shaffer 13-5/8" 5000# Annular BOP
- Cameron Type 13-5/8" 10,000# Double & Single Ram BOP
- 10,000# Choke Manifold
- Mud System:
- (3) Pit Mud System, 1500 Barrel Capacity
- Swaco & Mongoose Shakers
- Degasser
- Water Tanks
- Fuel Tanks: 12,000 gal capacity
- Rig Houses:
- Top Dog House
- (2) Heaters, Skidded
- (24) Lockers, Bench Storage, Heaters, Fluorescent Lights
- Tool / Parts Storage Fluorescent Lights, w/ Misc. Parts, Skidded
- Drill Pipe and Drill Collars:
- 15,000' of 5.0" drill pipe (19.5lb)
- (21) each 6" and (6) each 8" drillcollars
- Top Drive:
- CANRIG Model: 1035AC-500, 350-Ton Top Drive Assembly
- Other:
- Could add omni-directional walking system and hydraulic catwalk with commitment from operator.
- Skid package up to 50 feet.
- Mob Loads (50-55) Approximately