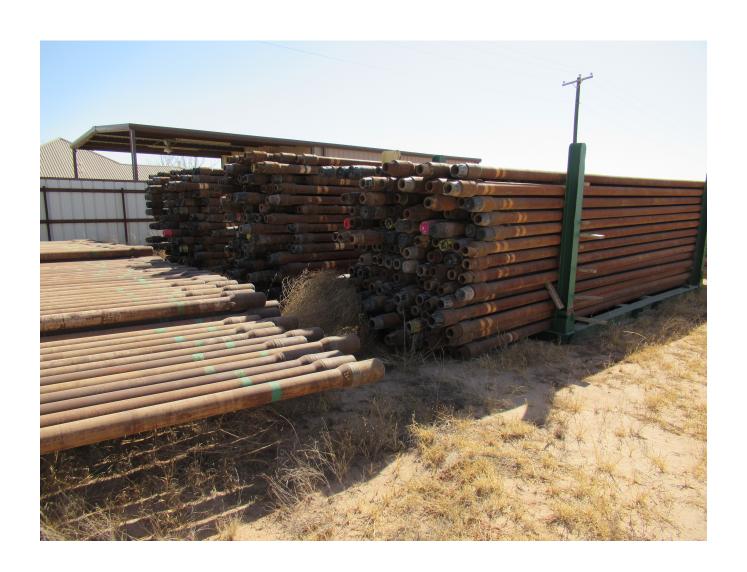

## Inventory:

- Drawworks:
- NOV-1500UE 1500 HP Diesel/Electric
- (2) GE752 HP Traction Motors
- Elmagco Electric Brake
- Power:
- (3) Caterpillar 1226 KW Gen Sets powered by Caterpillar 3512-1500 Diesel Engines
- Mast and Substructure:
- BHL International 146'H Cantilever/Split Level Mast, 750,000 SHL
- BHL International 27'6"H Sling Shot Type Sub w/ 400,000# Set Back Capacity (17,000' 5"6)
- Mud Pumps:
- (2) HH HHF-1600, 1600 HP Triplex, 7500 psi fluid ends
- Powered by GE 752 Traction Motors
- DC SCR Unit:
- GE Evolution Series "SCR (IECS)" E9000, 1200 Amps, 480 Volts, 3 Phase, 600 Volt Max
- Rotating and Traveling Equipment:
- 37-1/2" Rotary Table, powered by GE traction motor
- Blocks: 500-Ton National
- Iron Ruffneck- Blohm and Voss Floor Hand
- BOP Equipment:
- Shaffer 13-5/8" 5000# Annular BOP
- Cameron Type 13-5/8" 10,000# Double & Single Ram BOP
- 10,000# Choke Manifold
- Mud System:
- (3) Pit Mud System, 1500 Barrel Capacity
- Swaco & Mongoose Shakers
- Degasser
- Water Tanks
- Fuel Tanks: 12,000 gal capacity
- Rig Houses:
- Top Dog House
- (2) Heaters, Skidded
- (24) Lockers, Bench Storage, Heaters, Fluorescent Lights
- Tool / Parts Storage Fluorescent Lights, w/ Misc. Parts, Skidded
- Drill Pipe and Drill Collars:
- 15,000' of 5.0" drill pipe (19.5lb)
- (21) each 6" and (6) each 8" drillcollars
- Top Drive:
- CANRIG Model: 1035AC-500, 350-Ton Top Drive Assembly
- Other:
- Could add omni-directional walking system and hydraulic catwalk with commitment from operator.
- Skid package up to 50 feet.
- Mob Loads (50-55) Approximately