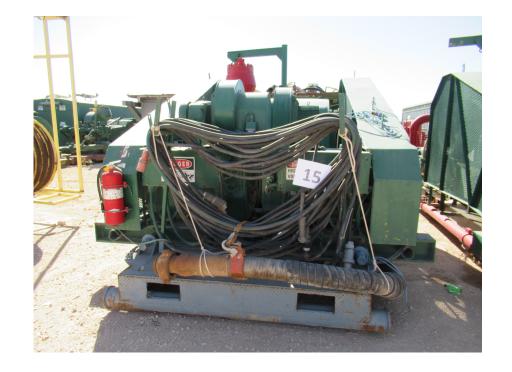

## Inventory:

- Drawworks:
- NOV-1500UE 1500 HP Diesel/Electric
- (2) GE752 HP Traction Motors
- Elmagco Electric Brake
- Power:
- (3) Caterpillar 1226 KW Gen Sets powered by Caterpillar 3512-1500 Diesel Engines
- Mast and Substructure:
- BHL International 146'H Cantilever/Split Level Mast, 750,000 SHL
- BHL International 27'6"H Sling Shot Type Sub w/ 400,000# Set Back Capacity (17,000' 5"6)
- Mud Pumps:
- (2) HH HHF-1600, 1600 HP Triplex, 7500 psi fluid ends
- Powered by GE 752 Traction Motors
- DC SCR Unit:
- GE Evolution Series "SCR (IECS)" E9000, 1200 Amps, 480 Volts, 3 Phase, 600 Volt Max
- Rotating and Traveling Equipment:
- 37-1/2" Rotary Table, powered by GE traction motor
- Blocks: 500-Ton National
- Iron Ruffneck- Blohm and Voss Floor Hand
- BOP Equipment:
- Shaffer 13-5/8" 5000# Annular BOP
- Cameron Type 13-5/8" 10,000# Double & Single Ram BOP
- 10,000# Choke Manifold
- Mud System:
- (3) Pit Mud System, 1500 Barrel Capacity
- Swaco & Mongoose Shakers
- Degasser
- Water Tanks
- Fuel Tanks: 12,000 gal capacity
- Rig Houses:
- Top Dog House
- (2) Heaters, Skidded
- (24) Lockers, Bench Storage, Heaters, Fluorescent Lights
- Tool / Parts Storage Fluorescent Lights, w/ Misc. Parts, Skidded
- Drill Pipe and Drill Collars:
- 15,000' of 5.0" drill pipe (19.5lb)
- (21) each 6" and (6) each 8" drillcollars
- Top Drive:
- CANRIG Model: 1035AC-500, 350-Ton Top Drive Assembly
- Other:
- Could add omni-directional walking system and hydraulic catwalk with commitment from operator.
- Skid package up to 50 feet.
- Mob Loads (50-55) Approximately