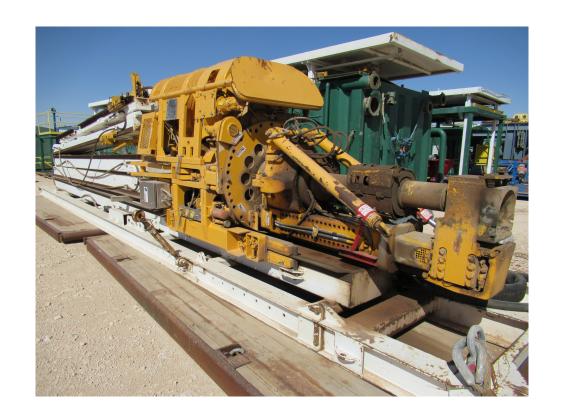

## Inventory:

- Drawworks:
- NOV-1500UE 1500 HP Diesel/Electric
- (2) GE752 HP Traction Motors
- Elmagco Electric Brake
- Power:
- (3) Caterpillar 1226 KW Gen Sets powered by Caterpillar 3512-1500 Diesel Engines
- Mast and Substructure:
- BHL International 146'H Cantilever/Split Level Mast, 750,000 SHL
- BHL International 27'6"H Sling Shot Type Sub w/ 400,000# Set Back Capacity (17,000' 5"6)
- Mud Pumps:
- (2) HH HHF-1600, 1600 HP Triplex, 7500 psi fluid ends
- Powered by GE 752 Traction Motors
- DC SCR Unit:
- GE Evolution Series "SCR (IECS)" E9000, 1200 Amps, 480 Volts, 3 Phase, 600 Volt Max
- Rotating and Traveling Equipment:
- 37-1/2" Rotary Table, powered by GE traction motor
- Blocks: 500-Ton National
- Iron Ruffneck- Blohm and Voss Floor Hand
- BOP Equipment:
- Shaffer 13-5/8" 5000# Annular BOP
- Cameron Type 13-5/8" 10,000# Double & Single Ram BOP
- 10,000# Choke Manifold
- Mud System:
- (3) Pit Mud System, 1500 Barrel Capacity
- Swaco & Mongoose Shakers
- Degasser
- Water Tanks
- Fuel Tanks: 12,000 gal capacity
- Rig Houses:
- Top Dog House
- (2) Heaters, Skidded
- (24) Lockers, Bench Storage, Heaters, Fluorescent Lights
- Tool / Parts Storage Fluorescent Lights, w/ Misc. Parts, Skidded
- Drill Pipe and Drill Collars:
- 15,000' of 5.0" drill pipe (19.5lb)
- (21) each 6" and (6) each 8" drillcollars
- Top Drive:
- CANRIG Model: 1035AC-500, 350-Ton Top Drive Assembly
- Other:
- Could add omni-directional walking system and hydraulic catwalk with commitment from operator.
- Skid package up to 50 feet.
- Mob Loads (50-55) Approximately