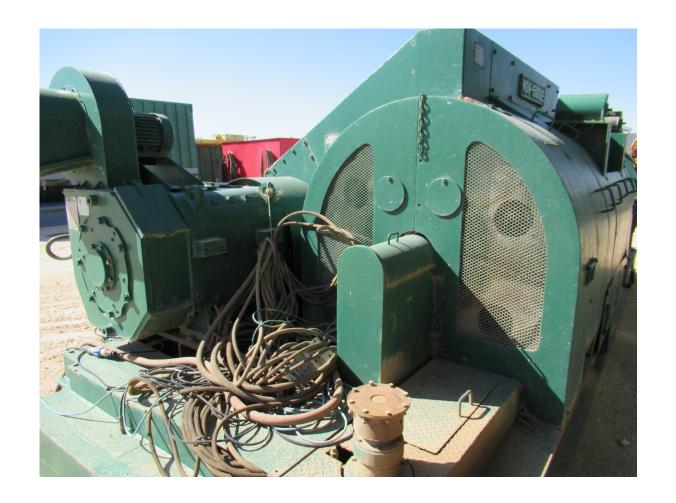

## Inventory:

- Drawworks:
- NOV-1500UE 1500 HP Diesel/Electric
- (2) GE752 HP Traction Motors
- Elmagco Electric Brake
- Power:
- (3) Caterpillar 1226 KW Gen Sets powered by Caterpillar 3512-1500 Diesel Engines
- Mast and Substructure:
- BHL International 146'H Cantilever/Split Level Mast, 750,000 SHL
- BHL International 27'6"H Sling Shot Type Sub w/ 400,000# Set Back Capacity (17,000' 5"6)
- Mud Pumps:
- (2) HH HHF-1600, 1600 HP Triplex, 7500 psi fluid ends
- Powered by GE 752 Traction Motors
- DC SCR Unit:
- GE Evolution Series "SCR (IECS)" E9000, 1200 Amps, 480 Volts, 3 Phase, 600 Volt Max
- Rotating and Traveling Equipment:
- 37-1/2" Rotary Table, powered by GE traction motor
- Blocks: 500-Ton National
- Iron Ruffneck- Blohm and Voss Floor Hand
- BOP Equipment:
- Shaffer 13-5/8" 5000# Annular BOP
- Cameron Type 13-5/8" 10,000# Double & Single Ram BOP
- 10,000# Choke Manifold
- Mud System:
- (3) Pit Mud System, 1500 Barrel Capacity
- Swaco & Mongoose Shakers
- Degasser
- Water Tanks
- Fuel Tanks: 12,000 gal capacity
- Rig Houses:
- Top Dog House
- (2) Heaters, Skidded
- (24) Lockers, Bench Storage, Heaters, Fluorescent Lights
- Tool / Parts Storage Fluorescent Lights, w/ Misc. Parts, Skidded
- Drill Pipe and Drill Collars:
- 15,000' of 5.0" drill pipe (19.5lb)
- (21) each 6" and (6) each 8" drillcollars
- Top Drive:
- CANRIG Model: 1035AC-500, 350-Ton Top Drive Assembly
- Other:
- Could add omni-directional walking system and hydraulic catwalk with commitment from operator.
- Skid package up to 50 feet.
- Mob Loads (50-55) Approximately