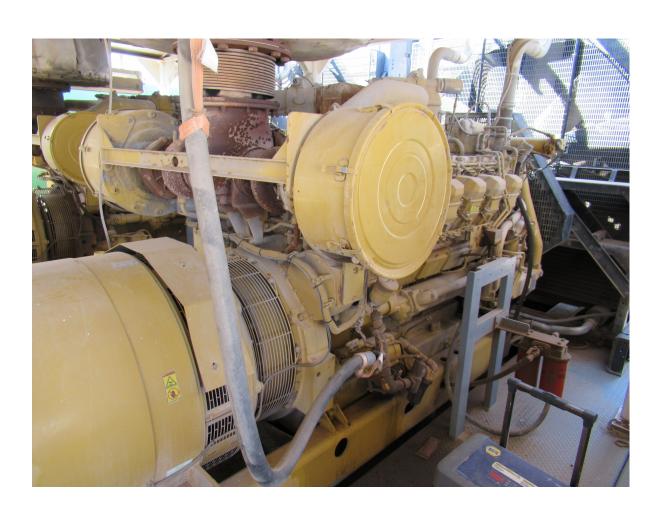

## Inventory:

- Drawworks:
- NOV-1500UE 1500 HP Diesel/Electric
- (2) GE752 HP Traction Motors
- Elmagco Electric Brake
- Power:
- (3) Caterpillar 1226 KW Gen Sets powered by Caterpillar 3512-1500 Diesel Engines
- Mast and Substructure:
- BHL International 146'H Cantilever/Split Level Mast, 750,000 SHL
- BHL International 27'6"H Sling Shot Type Sub w/ 400,000# Set Back Capacity (17,000' 5"6)
- Mud Pumps:
- (2) HH HHF-1600, 1600 HP Triplex, 7500 psi fluid ends
- Powered by GE 752 Traction Motors
- DC SCR Unit:
- GE Evolution Series "SCR (IECS)" E9000, 1200 Amps, 480 Volts, 3 Phase, 600 Volt Max
- Rotating and Traveling Equipment:
- 37-1/2" Rotary Table, powered by GE traction motor
- Blocks: 500-Ton National
- Iron Ruffneck- Blohm and Voss Floor Hand
- BOP Equipment:
- Shaffer 13-5/8" 5000# Annular BOP
- Cameron Type 13-5/8" 10,000# Double & Single Ram BOP
- 10,000# Choke Manifold
- Mud System:
- (3) Pit Mud System, 1500 Barrel Capacity
- Swaco & Mongoose Shakers
- Degasser
- Water Tanks
- Fuel Tanks: 12,000 gal capacity
- Rig Houses:
- Top Dog House
- (2) Heaters, Skidded
- (24) Lockers, Bench Storage, Heaters, Fluorescent Lights
- Tool / Parts Storage Fluorescent Lights, w/ Misc. Parts, Skidded
- Drill Pipe and Drill Collars:
- 15,000' of 5.0" drill pipe (19.5lb)
- (21) each 6" and (6) each 8" drillcollars
- Top Drive:
- CANRIG Model: 1035AC-500, 350-Ton Top Drive Assembly
- Other:
- Could add omni-directional walking system and hydraulic catwalk with commitment from operator.
- Skid package up to 50 feet.
- Mob Loads (50-55) Approximately