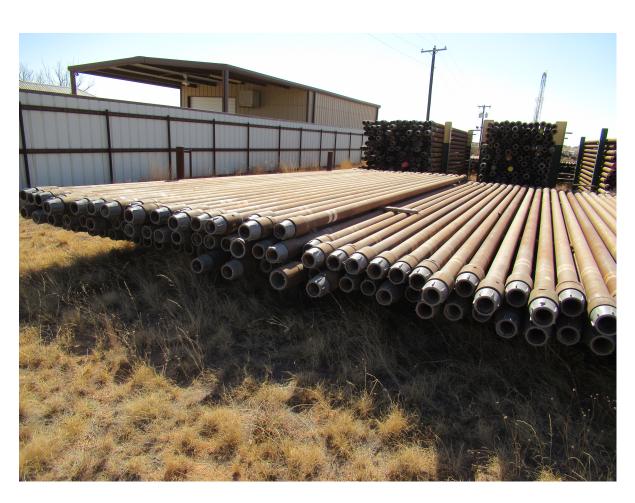

## Inventory:

- Drawworks:
- NOV-1500UE 1500 HP Diesel/Electric
- (2) GE752 HP Traction Motors
- Elmagco Electric Brake
- Power:
- (3) Caterpillar 1226 KW Gen Sets powered by Caterpillar 3512-1500 Diesel Engines
- Mast and Substructure:
- BHL International 146'H Cantilever/Split Level Mast, 750,000 SHL
- BHL International 27'6"H Sling Shot Type Sub w/ 400,000# Set Back Capacity (17,000' 5"6)
- Mud Pumps:
- (2) HH HHF-1600, 1600 HP Triplex, 7500 psi fluid ends
- Powered by GE 752 Traction Motors
- DC SCR Unit:
- GE Evolution Series "SCR (IECS)" E9000, 1200 Amps, 480 Volts, 3 Phase, 600 Volt Max
- Rotating and Traveling Equipment:
- 37-1/2" Rotary Table, powered by GE traction motor
- Blocks: 500-Ton National
- Iron Ruffneck- Blohm and Voss Floor Hand
- BOP Equipment:
- Shaffer 13-5/8" 5000# Annular BOP
- Cameron Type 13-5/8" 10,000# Double & Single Ram BOP
- 10,000# Choke Manifold
- Mud System:
- (3) Pit Mud System, 1500 Barrel Capacity
- Swaco & Mongoose Shakers
- Degasser
- Water Tanks
- Fuel Tanks: 12,000 gal capacity
- Rig Houses:
- Top Dog House
- (2) Heaters, Skidded
- (24) Lockers, Bench Storage, Heaters, Fluorescent Lights
- Tool / Parts Storage Fluorescent Lights, w/ Misc. Parts, Skidded
- Drill Pipe and Drill Collars:
- 15,000' of 5.0" drill pipe (19.5lb)
- (21) each 6" and (6) each 8" drillcollars
- Top Drive:
- CANRIG Model: 1035AC-500, 350-Ton Top Drive Assembly
- Other:
- Could add omni-directional walking system and hydraulic catwalk with commitment from operator.
- Skid package up to 50 feet.
- Mob Loads (50-55) Approximately