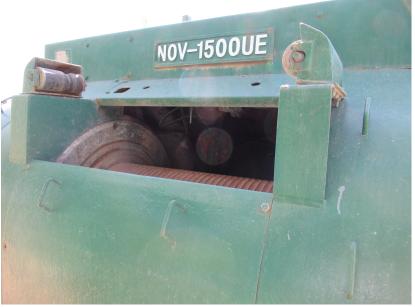

## Inventory:

- Drawworks:
- NOV-1500UE 1500 HP Diesel/Electric
- (2) GE752 HP Traction Motors
- Elmagco Electric Brake
- Power:
- (3) Caterpillar 1226 KW Gen Sets powered by Caterpillar 3512-1500 Diesel Engines
- Mast and Substructure:
- BHL International 146'H Cantilever/Split Level Mast, 750,000 SHL
- BHL International 27'6"H Sling Shot Type Sub w/ 400,000# Set Back Capacity (17,000' 5"6)
- Mud Pumps:
- (2) HH HHF-1600, 1600 HP Triplex, 7500 psi fluid ends
- Powered by GE 752 Traction Motors
- DC SCR Unit:
- GE Evolution Series "SCR (IECS)" E9000, 1200 Amps, 480 Volts, 3 Phase, 600 Volt Max
- Rotating and Traveling Equipment:
- 37-1/2" Rotary Table, powered by GE traction motor
- Blocks: 500-Ton National
- Iron Ruffneck- Blohm and Voss Floor Hand
- BOP Equipment:
- Shaffer 13-5/8" 5000# Annular BOP
- Cameron Type 13-5/8" 10,000# Double & Single Ram BOP
- 10,000# Choke Manifold
- Mud System:
- (3) Pit Mud System, 1500 Barrel Capacity
- Swaco & Mongoose Shakers
- Degasser
- Water Tanks
- Fuel Tanks: 12,000 gal capacity
- Rig Houses:
- Top Dog House
- (2) Heaters, Skidded
- (24) Lockers, Bench Storage, Heaters, Fluorescent Lights
- Tool / Parts Storage Fluorescent Lights, w/ Misc. Parts, Skidded
- Drill Pipe and Drill Collars:
- 15,000' of 5.0" drill pipe (19.5lb)
- (21) each 6" and (6) each 8" drillcollars
- Top Drive:
- CANRIG Model: 1035AC-500, 350-Ton Top Drive Assembly
- Other:
- Could add omni-directional walking system and hydraulic catwalk with commitment from operator.
- Skid package up to 50 feet.
- Mob Loads (50-55) Approximately