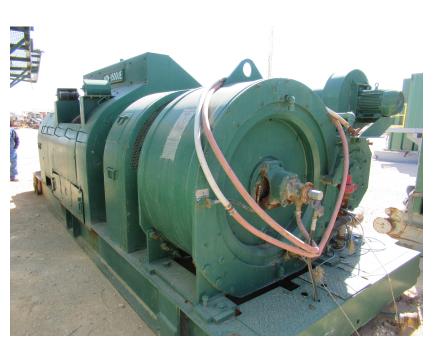

## Inventory:

- Drawworks:
- NOV-1500UE 1500 HP Diesel/Electric
- (2) GE752 HP Traction Motors
- Elmagco Electric Brake
- Power:
- (3) Caterpillar 1226 KW Gen Sets powered by Caterpillar 3512-1500 Diesel Engines
- Mast and Substructure:
- BHL International 146'H Cantilever/Split Level Mast, 750,000 SHL
- BHL International 27'6"H Sling Shot Type Sub w/ 400,000# Set Back Capacity (17,000' 5"6)
- Mud Pumps:
- (2) HH HHF-1600, 1600 HP Triplex, 7500 psi fluid ends
- Powered by GE 752 Traction Motors
- DC SCR Unit:
- GE Evolution Series "SCR (IECS)" E9000, 1200 Amps, 480 Volts, 3 Phase, 600 Volt Max
- Rotating and Traveling Equipment:
- 37-1/2" Rotary Table, powered by GE traction motor
- Blocks: 500-Ton National
- Iron Ruffneck- Blohm and Voss Floor Hand
- BOP Equipment:
- Shaffer 13-5/8" 5000# Annular BOP
- Cameron Type 13-5/8" 10,000# Double & Single Ram BOP
- 10,000# Choke Manifold
- Mud System:
- (3) Pit Mud System, 1500 Barrel Capacity
- Swaco & Mongoose Shakers
- Degasser
- Water Tanks
- Fuel Tanks: 12,000 gal capacity
- Rig Houses:
- Top Dog House
- (2) Heaters, Skidded
- (24) Lockers, Bench Storage, Heaters, Fluorescent Lights
- Tool / Parts Storage Fluorescent Lights, w/ Misc. Parts, Skidded
- Drill Pipe and Drill Collars:
- 15,000' of 5.0" drill pipe (19.5lb)
- (21) each 6" and (6) each 8" drillcollars
- Top Drive:
- CANRIG Model: 1035AC-500, 350-Ton Top Drive Assembly
- Other:
- Could add omni-directional walking system and hydraulic catwalk with commitment from operator.
- Skid package up to 50 feet.
- Mob Loads (50-55) Approximately