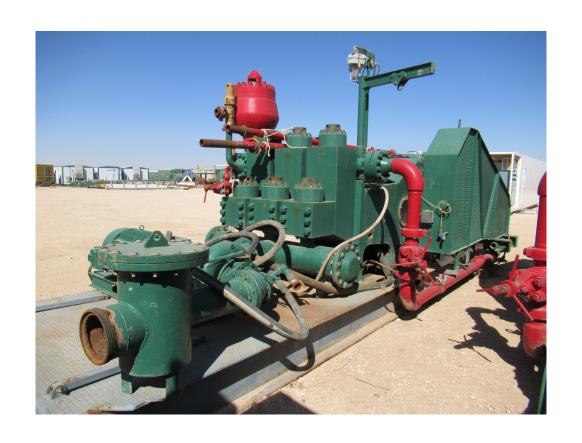

## Inventory:

- Drawworks:
- NOV-1500UE 1500 HP Diesel/Electric
- (2) GE752 HP Traction Motors
- Elmagco Electric Brake
- Power:
- (3) Caterpillar 1226 KW Gen Sets powered by Caterpillar 3512-1500 Diesel Engines
- Mast and Substructure:
- BHL International 146'H Cantilever/Split Level Mast, 750,000 SHL
- BHL International 27'6"H Sling Shot Type Sub w/ 400,000# Set Back Capacity (17,000' 5"6)
- Mud Pumps:
- (2) HH HHF-1600, 1600 HP Triplex, 7500 psi fluid ends
- Powered by GE 752 Traction Motors
- DC SCR Unit:
- GE Evolution Series "SCR (IECS)" E9000, 1200 Amps, 480 Volts, 3 Phase, 600 Volt Max
- Rotating and Traveling Equipment:
- 37-1/2" Rotary Table, powered by GE traction motor
- Blocks: 500-Ton National
- Iron Ruffneck- Blohm and Voss Floor Hand
- BOP Equipment:
- Shaffer 13-5/8" 5000# Annular BOP
- Cameron Type 13-5/8" 10,000# Double & Single Ram BOP
- 10,000# Choke Manifold
- Mud System:
- (3) Pit Mud System, 1500 Barrel Capacity
- Swaco & Mongoose Shakers
- Degasser
- Water Tanks
- Fuel Tanks: 12,000 gal capacity
- Rig Houses:
- Top Dog House
- (2) Heaters, Skidded
- (24) Lockers, Bench Storage, Heaters, Fluorescent Lights
- Tool / Parts Storage Fluorescent Lights, w/ Misc. Parts, Skidded
- Drill Pipe and Drill Collars:
- 15,000' of 5.0" drill pipe (19.5lb)
- (21) each 6" and (6) each 8" drillcollars
- Top Drive:
- CANRIG Model: 1035AC-500, 350-Ton Top Drive Assembly
- Other:
- Could add omni-directional walking system and hydraulic catwalk with commitment from operator.
- Skid package up to 50 feet.
- Mob Loads (50-55) Approximately