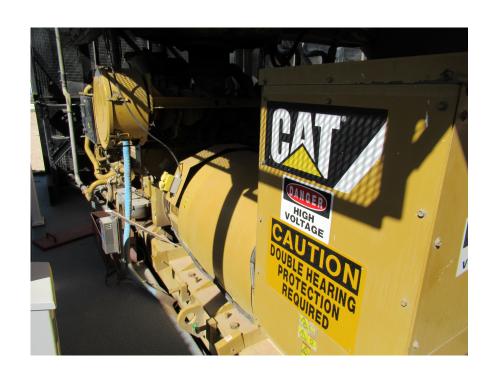

## Inventory:

- Drawworks:
- NOV-1500UE 1500 HP Diesel/Electric
- (2) GE752 HP Traction Motors
- Elmagco Electric Brake
- Power:
- (3) Caterpillar 1226 KW Gen Sets powered by Caterpillar 3512-1500 Diesel Engines
- Mast and Substructure:
- BHL International 146'H Cantilever/Split Level Mast, 750,000 SHL
- BHL International 27'6"H Sling Shot Type Sub w/ 400,000# Set Back Capacity (17,000' 5"6)
- Mud Pumps:
- (2) HH HHF-1600, 1600 HP Triplex, 7500 psi fluid ends
- Powered by GE 752 Traction Motors
- DC SCR Unit:
- GE Evolution Series "SCR (IECS)" E9000, 1200 Amps, 480 Volts, 3 Phase, 600 Volt Max
- Rotating and Traveling Equipment:
- 37-1/2" Rotary Table, powered by GE traction motor
- Blocks: 500-Ton National
- Iron Ruffneck- Blohm and Voss Floor Hand
- BOP Equipment:
- Shaffer 13-5/8" 5000# Annular BOP
- Cameron Type 13-5/8" 10,000# Double & Single Ram BOP
- 10,000# Choke Manifold
- Mud System:
- (3) Pit Mud System, 1500 Barrel Capacity
- Swaco & Mongoose Shakers
- Degasser
- Water Tanks
- Fuel Tanks: 12,000 gal capacity
- Rig Houses:
- Top Dog House
- (2) Heaters, Skidded
- (24) Lockers, Bench Storage, Heaters, Fluorescent Lights
- Tool / Parts Storage Fluorescent Lights, w/ Misc. Parts, Skidded
- Drill Pipe and Drill Collars:
- 15,000' of 5.0" drill pipe (19.5lb)
- (21) each 6" and (6) each 8" drillcollars
- Top Drive:
- CANRIG Model: 1035AC-500, 350-Ton Top Drive Assembly
- Other:
- Could add omni-directional walking system and hydraulic catwalk with commitment from operator.
- Skid package up to 50 feet.
- Mob Loads (50-55) Approximately