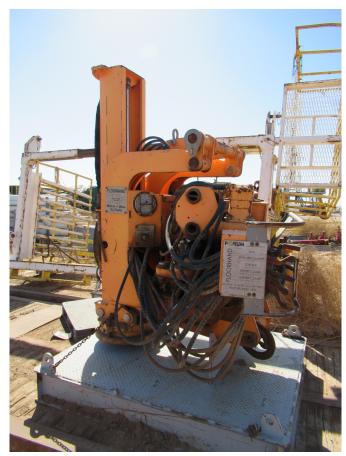

## Inventory:

- Drawworks:
- NOV-1500UE 1500 HP Diesel/Electric
- (2) GE752 HP Traction Motors
- Elmagco Electric Brake
- Power:
- (3) Caterpillar 1226 KW Gen Sets powered by Caterpillar 3512-1500 Diesel Engines
- Mast and Substructure:
- BHL International 146'H Cantilever/Split Level Mast, 750,000 SHL
- BHL International 27'6"H Sling Shot Type Sub w/ 400,000# Set Back Capacity (17,000' 5"6)
- Mud Pumps:
- (2) HH HHF-1600, 1600 HP Triplex, 7500 psi fluid ends
- Powered by GE 752 Traction Motors
- DC SCR Unit:
- GE Evolution Series "SCR (IECS)" E9000, 1200 Amps, 480 Volts, 3 Phase, 600 Volt Max
- Rotating and Traveling Equipment:
- 37-1/2" Rotary Table, powered by GE traction motor
- Blocks: 500-Ton National
- Iron Ruffneck- Blohm and Voss Floor Hand
- BOP Equipment:
- Shaffer 13-5/8" 5000# Annular BOP
- Cameron Type 13-5/8" 10,000# Double & Single Ram BOP
- 10,000# Choke Manifold
- Mud System:
- (3) Pit Mud System, 1500 Barrel Capacity
- Swaco & Mongoose Shakers
- Degasser
- Water Tanks
- Fuel Tanks: 12,000 gal capacity
- Rig Houses:
- Top Dog House
- (2) Heaters, Skidded
- (24) Lockers, Bench Storage, Heaters, Fluorescent Lights
- Tool / Parts Storage Fluorescent Lights, w/ Misc. Parts, Skidded
- Drill Pipe and Drill Collars:
- 15,000' of 5.0" drill pipe (19.5lb)
- (21) each 6" and (6) each 8" drillcollars
- Top Drive:
- CANRIG Model: 1035AC-500, 350-Ton Top Drive Assembly
- Other:
- Could add omni-directional walking system and hydraulic catwalk with commitment from operator.
- Skid package up to 50 feet.
- Mob Loads (50-55) Approximately