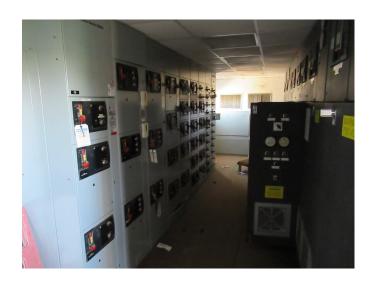

## Inventory:

- Drawworks:
- NOV-1500UE 1500 HP Diesel/Electric
- (2) GE 752 HP Traction Motors
- WICHITA 1500 HP Disc Brake
- Power:
- (3) KATO 1100 KW Gen Sets powered by Detroit Diesel DDC 1500 HP Diesel Engines
- Mast and Substructure:
- BHL International 146'H Cantilever/Split Level Mast, 750,000 SHL
- BHL International 27'6"H Sling Shot Type Sub w/ 400,000# Set Back Capacity (17,000'-5" OD)
- Mud Pumps:
- (2) HH HHF-1600, 1600 HP Triplex, 7500 psi Fluid Ends
- Each powered by GE 752 Traction Motors
- DC SCR Unit:
- GE Evolution Series "SCR (IECS)" E9000, 1200 Amps, 480 Volts, 3 Phase, 600 Volt Max
- Rotating and Traveling Equipment:
- 37-1/2" Rotary Table, powered by GE traction motor
- Blocks: 500-Ton National
- Iron roughneck type: Blohm & Voss Floor hand
- BOP Equipment:
- Shaffer 13-5/8" 5000# Annular BOP
- Cameron Type 13-5/8" 10,000# Double & Single Ram BOP
- 10,000# Choke Manifold
- Mud System:
- (3) Pit Mud System, 1500 Barrel Capacity
- Swaco & Mongoose Shakers
- Water Tanks
- Fuel Tank: 12,000 gal capacity
- Rig Houses:
- Top Dog House
- (2) Heaters, Skidded
- (24) Lockers, Bench Storage, Heaters, Fluorescent Lights
- Tool / Parts Storage Fluorescent Lights, w/ Misc. Parts, Skidded
- Drill Pipe and Drill Collars:
- 18,000' of 5.0" drill pipe (19.5lb)
- (21) each 6", (6) each 8" drillcollars
- Top Drive:
- CANRIG Model: 1035AC-500, 350-Ton Top Drive Assembly
- Other:
- Could add omni-directional walking system and hydraulic catwalk with commitment from operator
- Skid package for up to 50 feet.
- Mobilization Loads (50-55) Approximately