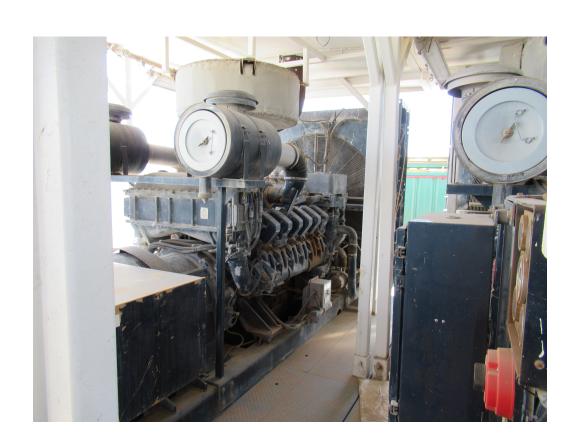

## Inventory:

- Drawworks:
- NOV-1500UE 1500 HP Diesel/Electric
- (2) GE 752 HP Traction Motors
- WICHITA 1500 HP Disc Brake
- Power:
- (3) KATO 1100 KW Gen Sets powered by Detroit Diesel DDC 1500 HP Diesel Engines
- Mast and Substructure:
- BHL International 146'H Cantilever/Split Level Mast, 750,000 SHL
- BHL International 27'6"H Sling Shot Type Sub w/ 400,000# Set Back Capacity (17,000'-5" OD)
- Mud Pumps:
- (2) HH HHF-1600, 1600 HP Triplex, 7500 psi Fluid Ends
- Each powered by GE 752 Traction Motors
- DC SCR Unit:
- GE Evolution Series "SCR (IECS)" E9000, 1200 Amps, 480 Volts, 3 Phase, 600 Volt Max
- Rotating and Traveling Equipment:
- 37-1/2" Rotary Table, powered by GE traction motor
- Blocks: 500-Ton National
- Iron roughneck type: Blohm & Voss Floor hand
- BOP Equipment:
- Shaffer 13-5/8" 5000# Annular BOP
- Cameron Type 13-5/8" 10,000# Double & Single Ram BOP
- 10,000# Choke Manifold
- Mud System:
- (3) Pit Mud System, 1500 Barrel Capacity
- Swaco & Mongoose Shakers
- Water Tanks
- Fuel Tank: 12,000 gal capacity
- Rig Houses:
- Top Dog House
- (2) Heaters, Skidded
- (24) Lockers, Bench Storage, Heaters, Fluorescent Lights
- Tool / Parts Storage Fluorescent Lights, w/ Misc. Parts, Skidded
- Drill Pipe and Drill Collars:
- 18,000' of 5.0" drill pipe (19.5lb)
- (21) each 6", (6) each 8" drillcollars
- Top Drive:
- CANRIG Model: 1035AC-500, 350-Ton Top Drive Assembly
- Other:
- Could add omni-directional walking system and hydraulic catwalk with commitment from operator
- Skid package for up to 50 feet.
- Mobilization Loads (50-55) Approximately