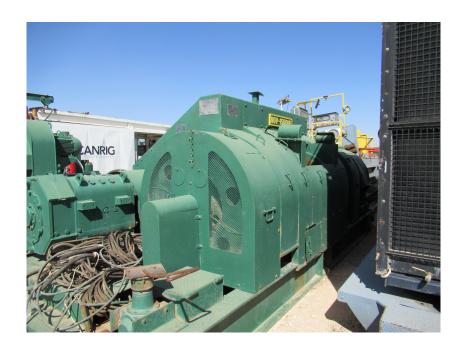

## Inventory:

- Drawworks:
- NOV-1500UE 1500 HP Diesel/Electric
- (2) GE 752 HP Traction Motors
- WICHITA 1500 HP Disc Brake
- Power:
- (3) KATO 1100 KW Gen Sets powered by Detroit Diesel DDC 1500 HP Diesel Engines
- Mast and Substructure:
- BHL International 146'H Cantilever/Split Level Mast, 750,000 SHL
- BHL International 27'6"H Sling Shot Type Sub w/ 400,000# Set Back Capacity (17,000'-5" OD)
- Mud Pumps:
- (2) HH HHF-1600, 1600 HP Triplex, 7500 psi Fluid Ends
- Each powered by GE 752 Traction Motors
- DC SCR Unit:
- GE Evolution Series "SCR (IECS)" E9000, 1200 Amps, 480 Volts, 3 Phase, 600 Volt Max
- Rotating and Traveling Equipment:
- 37-1/2" Rotary Table, powered by GE traction motor
- Blocks: 500-Ton National
- Iron roughneck type: Blohm & Voss Floor hand
- BOP Equipment:
- Shaffer 13-5/8" 5000# Annular BOP
- Cameron Type 13-5/8" 10,000# Double & Single Ram BOP
- 10,000# Choke Manifold
- Mud System:
- (3) Pit Mud System, 1500 Barrel Capacity
- Swaco & Mongoose Shakers
- Water Tanks
- Fuel Tank: 12,000 gal capacity
- Rig Houses:
- Top Dog House
- (2) Heaters, Skidded
- (24) Lockers, Bench Storage, Heaters, Fluorescent Lights
- Tool / Parts Storage Fluorescent Lights, w/ Misc. Parts, Skidded
- Drill Pipe and Drill Collars:
- 18,000' of 5.0" drill pipe (19.5lb)
- (21) each 6", (6) each 8" drillcollars
- Top Drive:
- CANRIG Model: 1035AC-500, 350-Ton Top Drive Assembly
- Other:
- Could add omni-directional walking system and hydraulic catwalk with commitment from operator
- Skid package for up to 50 feet.
- Mobilization Loads (50-55) Approximately