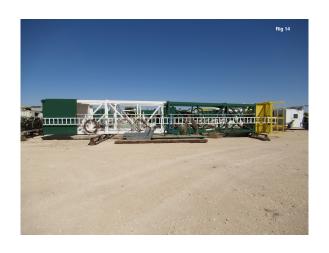

## RIG 14: NOV-1500UE 1,500HP Diesel Electric

## Inventory:

- Drawworks:
- NOV-1500UE 1500 HP Diesel/Electric
- (2) GE 752 HP Traction Motors
- WICHITA 1500 HP Disc Brake
- Power:
- (3) KATO 1100 KW Gen Sets powered by Detroit Diesel DDC 1500 HP Diesel Engines
- Mast and Substructure:
- BHL International 146'H Cantilever/Split Level Mast, 750,000 SHL
- BHL International 27'6"H Sling Shot Type Sub w/ 400,000# Set Back Capacity (17,000'-5" OD)
- Mud Pumps:
- (2) HH HHF-1600, 1600 HP Triplex, 7500 psi Fluid Ends
- Each powered by GE 752 Traction Motors
- DC SCR Unit:
- GE Evolution Series "SCR (IECS)" E9000, 1200 Amps, 480 Volts, 3 Phase, 600 Volt Max
- Rotating and Traveling Equipment:
- 37-1/2" Rotary Table, powered by GE traction motor
- Blocks: 500-Ton National
- Iron roughneck type: Blohm & Voss Floor hand
- BOP Equipment:
- Shaffer 13-5/8" 5000# Annular BOP
- Cameron Type 13-5/8" 10,000# Double & Single Ram BOP
- 10,000# Choke Manifold
- Mud System:
- (3) Pit Mud System, 1500 Barrel Capacity
- Swaco & Mongoose Shakers
- Water Tanks
- Fuel Tank: 12,000 gal capacity
- Rig Houses:
- Top Dog House
- (2) Heaters, Skidded
- (24) Lockers, Bench Storage, Heaters, Fluorescent Lights
- Tool / Parts Storage Fluorescent Lights, w/ Misc. Parts, Skidded
- Drill Pipe and Drill Collars:
- 18,000' of 5.0" drill pipe (19.5lb)
- (21) each 6", (6) each 8" drillcollars
- Top Drive:
- CANRIG Model: 1035AC-500, 350-Ton Top Drive Assembly
- Other:
- Could add omni-directional walking system and hydraulic catwalk with commitment from operator
- Skid package for up to 50 feet.
- Mobilization Loads (50-55) Approximately