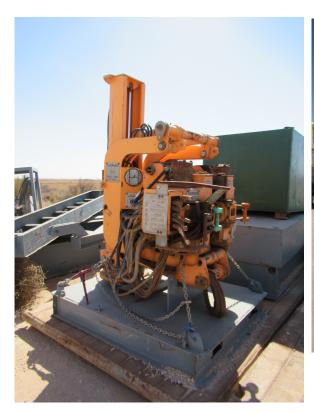

## Inventory:

- Drawworks:
- NOV-1500UE 1500 HP Diesel/Electric
- (2) GE 752 HP Traction Motors
- WICHITA 1500 HP Disc Brake
- Power:
- (3) KATO 1100 KW Gen Sets powered by Detroit Diesel DDC 1500 HP Diesel Engines
- Mast and Substructure:
- BHL International 146'H Cantilever/Split Level Mast, 750,000 SHL
- BHL International 27'6"H Sling Shot Type Sub w/ 400,000# Set Back Capacity (17,000'-5" OD)
- Mud Pumps:
- (2) HH HHF-1600, 1600 HP Triplex, 7500 psi Fluid Ends
- Each powered by GE 752 Traction Motors
- DC SCR Unit:
- GE Evolution Series "SCR (IECS)" E9000, 1200 Amps, 480 Volts, 3 Phase, 600 Volt Max
- Rotating and Traveling Equipment:
- 37-1/2" Rotary Table, powered by GE traction motor
- Blocks: 500-Ton National
- Iron roughneck type: Blohm & Voss Floor hand
- BOP Equipment:
- Shaffer 13-5/8" 5000# Annular BOP
- Cameron Type 13-5/8" 10,000# Double & Single Ram BOP
- 10,000# Choke Manifold
- Mud System:
- (3) Pit Mud System, 1500 Barrel Capacity
- Swaco & Mongoose Shakers
- Water Tanks
- Fuel Tank: 12,000 gal capacity
- Rig Houses:
- Top Dog House
- (2) Heaters, Skidded
- (24) Lockers, Bench Storage, Heaters, Fluorescent Lights
- Tool / Parts Storage Fluorescent Lights, w/ Misc. Parts, Skidded
- Drill Pipe and Drill Collars:
- 18,000' of 5.0" drill pipe (19.5lb)
- (21) each 6", (6) each 8" drillcollars
- Top Drive:
- CANRIG Model: 1035AC-500, 350-Ton Top Drive Assembly
- Other:
- Could add omni-directional walking system and hydraulic catwalk with commitment from operator
- Skid package for up to 50 feet.
- Mobilization Loads (50-55) Approximately