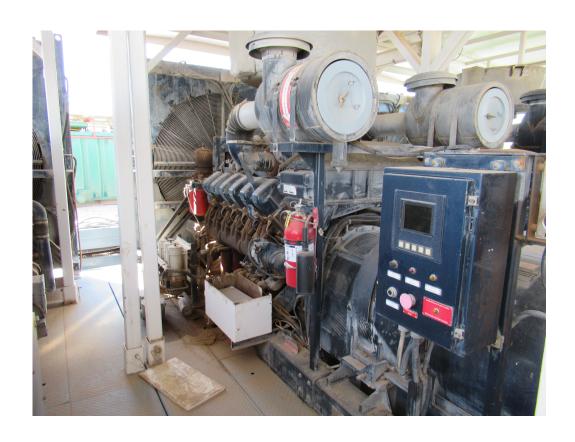

## Inventory:

- Drawworks:
- NOV-1500UE 1500 HP Diesel/Electric
- (2) GE 752 HP Traction Motors
- WICHITA 1500 HP Disc Brake
- Power:
- (3) KATO 1100 KW Gen Sets powered by Detroit Diesel DDC 1500 HP Diesel Engines
- Mast and Substructure:
- BHL International 146'H Cantilever/Split Level Mast, 750,000 SHL
- BHL International 27'6"H Sling Shot Type Sub w/ 400,000# Set Back Capacity (17,000'-5" OD)
- Mud Pumps:
- (2) HH HHF-1600, 1600 HP Triplex, 7500 psi Fluid Ends
- Each powered by GE 752 Traction Motors
- DC SCR Unit:
- GE Evolution Series "SCR (IECS)" E9000, 1200 Amps, 480 Volts, 3 Phase, 600 Volt Max
- Rotating and Traveling Equipment:
- 37-1/2" Rotary Table, powered by GE traction motor
- Blocks: 500-Ton National
- Iron roughneck type: Blohm & Voss Floor hand
- BOP Equipment:
- Shaffer 13-5/8" 5000# Annular BOP
- Cameron Type 13-5/8" 10,000# Double & Single Ram BOP
- 10,000# Choke Manifold
- Mud System:
- (3) Pit Mud System, 1500 Barrel Capacity
- Swaco & Mongoose Shakers
- Water Tanks
- Fuel Tank: 12,000 gal capacity
- Rig Houses:
- Top Dog House
- (2) Heaters, Skidded
- (24) Lockers, Bench Storage, Heaters, Fluorescent Lights
- Tool / Parts Storage Fluorescent Lights, w/ Misc. Parts, Skidded
- Drill Pipe and Drill Collars:
- 18,000' of 5.0" drill pipe (19.5lb)
- (21) each 6", (6) each 8" drillcollars
- Top Drive:
- CANRIG Model: 1035AC-500, 350-Ton Top Drive Assembly
- Other:
- Could add omni-directional walking system and hydraulic catwalk with commitment from operator
- Skid package for up to 50 feet.
- Mobilization Loads (50-55) Approximately