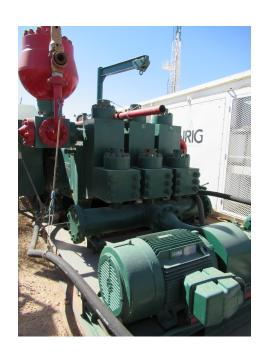

## Inventory:

- Drawworks:
- NOV-1500UE 1500 HP Diesel/Electric
- (2) GE 752 HP Traction Motors
- WICHITA 1500 HP Disc Brake
- Power:
- (3) KATO 1100 KW Gen Sets powered by Detroit Diesel DDC 1500 HP Diesel Engines
- Mast and Substructure:
- BHL International 146'H Cantilever/Split Level Mast, 750,000 SHL
- BHL International 27'6"H Sling Shot Type Sub w/ 400,000# Set Back Capacity (17,000'-5" OD)
- Mud Pumps:
- (2) HH HHF-1600, 1600 HP Triplex, 7500 psi Fluid Ends
- Each powered by GE 752 Traction Motors
- DC SCR Unit:
- GE Evolution Series "SCR (IECS)" E9000, 1200 Amps, 480 Volts, 3 Phase, 600 Volt Max
- Rotating and Traveling Equipment:
- 37-1/2" Rotary Table, powered by GE traction motor
- Blocks: 500-Ton National
- Iron roughneck type: Blohm & Voss Floor hand
- BOP Equipment:
- Shaffer 13-5/8" 5000# Annular BOP
- Cameron Type 13-5/8" 10,000# Double & Single Ram BOP
- 10,000# Choke Manifold
- Mud System:
- (3) Pit Mud System, 1500 Barrel Capacity
- Swaco & Mongoose Shakers
- Water Tanks
- Fuel Tank: 12,000 gal capacity
- Rig Houses:
- Top Dog House
- (2) Heaters, Skidded
- (24) Lockers, Bench Storage, Heaters, Fluorescent Lights
- Tool / Parts Storage Fluorescent Lights, w/ Misc. Parts, Skidded
- Drill Pipe and Drill Collars:
- 18,000' of 5.0" drill pipe (19.5lb)
- (21) each 6", (6) each 8" drillcollars
- Top Drive:
- CANRIG Model: 1035AC-500, 350-Ton Top Drive Assembly
- Other:
- Could add omni-directional walking system and hydraulic catwalk with commitment from operator
- Skid package for up to 50 feet.
- Mobilization Loads (50-55) Approximately