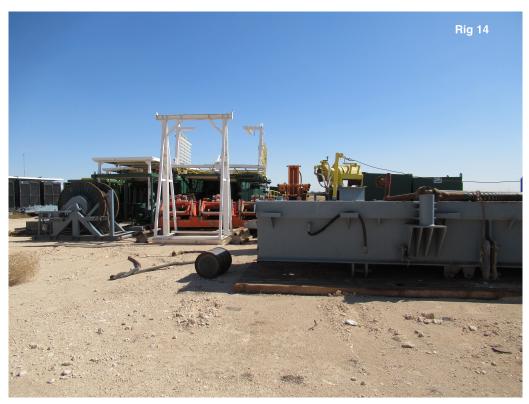

## RIG 14: NOV-1500UE 1,500HP Diesel Electric

## Inventory:

- Drawworks:
- NOV-1500UE 1500 HP Diesel/Electric
- (2) GE 752 HP Traction Motors
- WICHITA 1500 HP Disc Brake
- Power:
- (3) KATO 1100 KW Gen Sets powered by Detroit Diesel DDC 1500 HP Diesel Engines
- Mast and Substructure:
- BHL International 146'H Cantilever/Split Level Mast, 750,000 SHL
- BHL International 27'6"H Sling Shot Type Sub w/ 400,000# Set Back Capacity (17,000'-5" OD)
- Mud Pumps:
- (2) HH HHF-1600, 1600 HP Triplex, 7500 psi Fluid Ends
- Each powered by GE 752 Traction Motors
- DC SCR Unit:
- GE Evolution Series "SCR (IECS)" E9000, 1200 Amps, 480 Volts, 3 Phase, 600 Volt Max
- Rotating and Traveling Equipment:
- 37-1/2" Rotary Table, powered by GE traction motor
- Blocks: 500-Ton National
- Iron roughneck type: Blohm & Voss Floor hand
- BOP Equipment:
- Shaffer 13-5/8" 5000# Annular BOP
- Cameron Type 13-5/8" 10,000# Double & Single Ram BOP
- 10,000# Choke Manifold
- Mud System:
- (3) Pit Mud System, 1500 Barrel Capacity
- Swaco & Mongoose Shakers
- Water Tanks
- Fuel Tank: 12,000 gal capacity
- Rig Houses:
- Top Dog House
- (2) Heaters, Skidded
- (24) Lockers, Bench Storage, Heaters, Fluorescent Lights
- Tool / Parts Storage Fluorescent Lights, w/ Misc. Parts, Skidded
- Drill Pipe and Drill Collars:
- 18,000' of 5.0" drill pipe (19.5lb)
- (21) each 6", (6) each 8" drillcollars
- Top Drive:
- CANRIG Model: 1035AC-500, 350-Ton Top Drive Assembly
- Other:
- Could add omni-directional walking system and hydraulic catwalk with commitment from operator
- Skid package for up to 50 feet.
- Mobilization Loads (50-55) Approximately