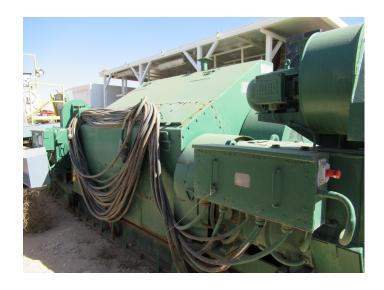

## Inventory:

- Drawworks:
- NOV-1500UE 1500 HP Diesel/Electric
- (2) GE 752 HP Traction Motors
- WICHITA 1500 HP Disc Brake
- Power:
- (3) KATO 1100 KW Gen Sets powered by Detroit Diesel DDC 1500 HP Diesel Engines
- Mast and Substructure:
- BHL International 146'H Cantilever/Split Level Mast, 750,000 SHL
- BHL International 27'6"H Sling Shot Type Sub w/ 400,000# Set Back Capacity (17,000'-5" OD)
- Mud Pumps:
- (2) HH HHF-1600, 1600 HP Triplex, 7500 psi Fluid Ends
- Each powered by GE 752 Traction Motors
- DC SCR Unit:
- GE Evolution Series "SCR (IECS)" E9000, 1200 Amps, 480 Volts, 3 Phase, 600 Volt Max
- Rotating and Traveling Equipment:
- 37-1/2" Rotary Table, powered by GE traction motor
- Blocks: 500-Ton National
- Iron roughneck type: Blohm & Voss Floor hand
- BOP Equipment:
- Shaffer 13-5/8" 5000# Annular BOP
- Cameron Type 13-5/8" 10,000# Double & Single Ram BOP
- 10,000# Choke Manifold
- Mud System:
- (3) Pit Mud System, 1500 Barrel Capacity
- Swaco & Mongoose Shakers
- Water Tanks
- Fuel Tank: 12,000 gal capacity
- Rig Houses:
- Top Dog House
- (2) Heaters, Skidded
- (24) Lockers, Bench Storage, Heaters, Fluorescent Lights
- Tool / Parts Storage Fluorescent Lights, w/ Misc. Parts, Skidded
- Drill Pipe and Drill Collars:
- 18,000' of 5.0" drill pipe (19.5lb)
- (21) each 6", (6) each 8" drillcollars
- Top Drive:
- CANRIG Model: 1035AC-500, 350-Ton Top Drive Assembly
- Other:
- Could add omni-directional walking system and hydraulic catwalk with commitment from operator
- Skid package for up to 50 feet.
- Mobilization Loads (50-55) Approximately