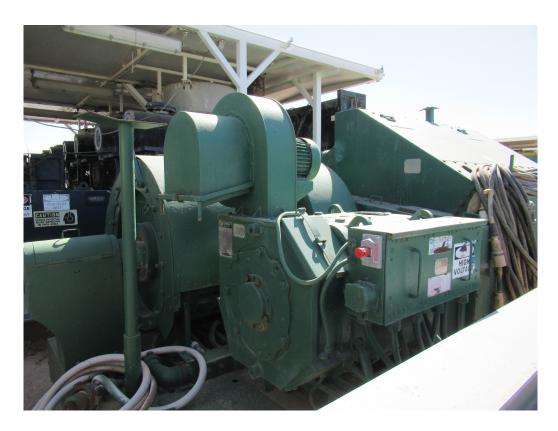

## Inventory:

- Drawworks:
- NOV-1500UE 1500 HP Diesel/Electric
- (2) GE 752 HP Traction Motors
- WICHITA 1500 HP Disc Brake
- Power:
- (3) KATO 1100 KW Gen Sets powered by Detroit Diesel DDC 1500 HP Diesel Engines
- Mast and Substructure:
- BHL International 146'H Cantilever/Split Level Mast, 750,000 SHL
- BHL International 27'6"H Sling Shot Type Sub w/ 400,000# Set Back Capacity (17,000'-5" OD)
- Mud Pumps:
- (2) HH HHF-1600, 1600 HP Triplex, 7500 psi Fluid Ends
- Each powered by GE 752 Traction Motors
- DC SCR Unit:
- GE Evolution Series "SCR (IECS)" E9000, 1200 Amps, 480 Volts, 3 Phase, 600 Volt Max
- Rotating and Traveling Equipment:
- 37-1/2" Rotary Table, powered by GE traction motor
- Blocks: 500-Ton National
- Iron roughneck type: Blohm & Voss Floor hand
- BOP Equipment:
- Shaffer 13-5/8" 5000# Annular BOP
- Cameron Type 13-5/8" 10,000# Double & Single Ram BOP
- 10,000# Choke Manifold
- Mud System:
- (3) Pit Mud System, 1500 Barrel Capacity
- Swaco & Mongoose Shakers
- Water Tanks
- Fuel Tank: 12,000 gal capacity
- Rig Houses:
- Top Dog House
- (2) Heaters, Skidded
- (24) Lockers, Bench Storage, Heaters, Fluorescent Lights
- Tool / Parts Storage Fluorescent Lights, w/ Misc. Parts, Skidded
- Drill Pipe and Drill Collars:
- 18,000' of 5.0" drill pipe (19.5lb)
- (21) each 6", (6) each 8" drillcollars
- Top Drive:
- CANRIG Model: 1035AC-500, 350-Ton Top Drive Assembly
- Other:
- Could add omni-directional walking system and hydraulic catwalk with commitment from operator
- Skid package for up to 50 feet.
- Mobilization Loads (50-55) Approximately