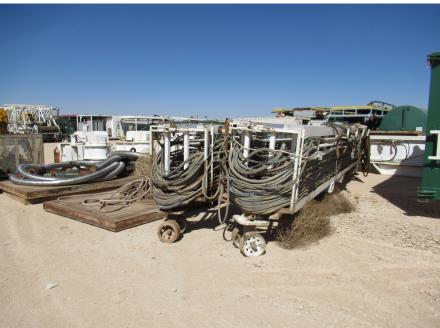

## Inventory:

- Drawworks:
- NOV-1500UE 1500 HP Diesel/Electric
- (2) GE 752 HP Traction Motors
- WICHITA 1500 HP Disc Brake
- Power:
- (3) KATO 1100 KW Gen Sets powered by Detroit Diesel DDC 1500 HP Diesel Engines
- Mast and Substructure:
- BHL International 146'H Cantilever/Split Level Mast, 750,000 SHL
- BHL International 27'6"H Sling Shot Type Sub w/ 400,000# Set Back Capacity (17,000'-5" OD)
- Mud Pumps:
- (2) HH HHF-1600, 1600 HP Triplex, 7500 psi Fluid Ends
- Each powered by GE 752 Traction Motors
- DC SCR Unit:
- GE Evolution Series "SCR (IECS)" E9000, 1200 Amps, 480 Volts, 3 Phase, 600 Volt Max
- Rotating and Traveling Equipment:
- 37-1/2" Rotary Table, powered by GE traction motor
- Blocks: 500-Ton National
- Iron roughneck type: Blohm & Voss Floor hand
- BOP Equipment:
- Shaffer 13-5/8" 5000# Annular BOP
- Cameron Type 13-5/8" 10,000# Double & Single Ram BOP
- 10,000# Choke Manifold
- Mud System:
- (3) Pit Mud System, 1500 Barrel Capacity
- Swaco & Mongoose Shakers
- Water Tanks
- Fuel Tank: 12,000 gal capacity
- Rig Houses:
- Top Dog House
- (2) Heaters, Skidded
- (24) Lockers, Bench Storage, Heaters, Fluorescent Lights
- Tool / Parts Storage Fluorescent Lights, w/ Misc. Parts, Skidded
- Drill Pipe and Drill Collars:
- 18,000' of 5.0" drill pipe (19.5lb)
- (21) each 6", (6) each 8" drillcollars
- Top Drive:
- CANRIG Model: 1035AC-500, 350-Ton Top Drive Assembly
- Other:
- Could add omni-directional walking system and hydraulic catwalk with commitment from operator
- Skid package for up to 50 feet.
- Mobilization Loads (50-55) Approximately