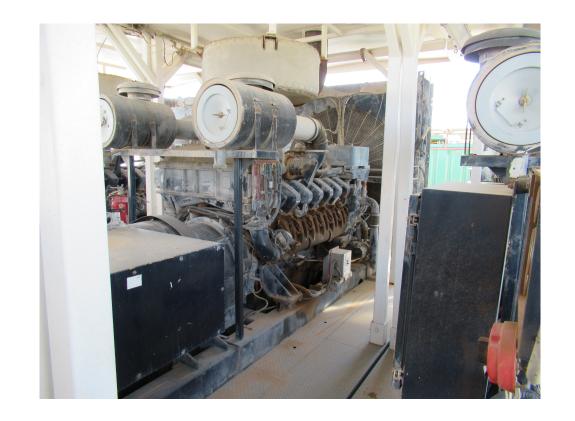

## Inventory:

- Drawworks:
- NOV-1500UE 1500 HP Diesel/Electric
- (2) GE 752 HP Traction Motors
- WICHITA 1500 HP Disc Brake
- Power:
- (3) KATO 1100 KW Gen Sets powered by Detroit Diesel DDC 1500 HP Diesel Engines
- Mast and Substructure:
- BHL International 146'H Cantilever/Split Level Mast, 750,000 SHL
- BHL International 27'6"H Sling Shot Type Sub w/ 400,000# Set Back Capacity (17,000'-5" OD)
- Mud Pumps:
- (2) HH HHF-1600, 1600 HP Triplex, 7500 psi Fluid Ends
- Each powered by GE 752 Traction Motors
- DC SCR Unit:
- GE Evolution Series "SCR (IECS)" E9000, 1200 Amps, 480 Volts, 3 Phase, 600 Volt Max
- Rotating and Traveling Equipment:
- 37-1/2" Rotary Table, powered by GE traction motor
- Blocks: 500-Ton National
- Iron roughneck type: Blohm & Voss Floor hand
- BOP Equipment:
- Shaffer 13-5/8" 5000# Annular BOP
- Cameron Type 13-5/8" 10,000# Double & Single Ram BOP
- 10,000# Choke Manifold
- Mud System:
- (3) Pit Mud System, 1500 Barrel Capacity
- Swaco & Mongoose Shakers
- Water Tanks
- Fuel Tank: 12,000 gal capacity
- Rig Houses:
- Top Dog House
- (2) Heaters, Skidded
- (24) Lockers, Bench Storage, Heaters, Fluorescent Lights
- Tool / Parts Storage Fluorescent Lights, w/ Misc. Parts, Skidded
- Drill Pipe and Drill Collars:
- 18,000' of 5.0" drill pipe (19.5lb)
- (21) each 6", (6) each 8" drillcollars
- Top Drive:
- CANRIG Model: 1035AC-500, 350-Ton Top Drive Assembly
- Other:
- Could add omni-directional walking system and hydraulic catwalk with commitment from operator
- Skid package for up to 50 feet.
- Mobilization Loads (50-55) Approximately