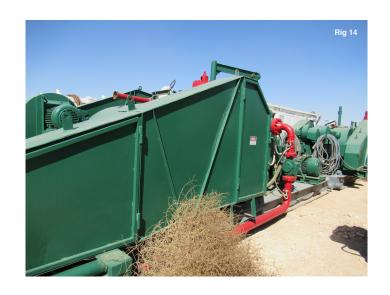

## Inventory:

- Drawworks:
- NOV-1500UE 1500 HP Diesel/Electric
- (2) GE 752 HP Traction Motors
- WICHITA 1500 HP Disc Brake
- Power:
- (3) KATO 1100 KW Gen Sets powered by Detroit Diesel DDC 1500 HP Diesel Engines
- Mast and Substructure:
- BHL International 146'H Cantilever/Split Level Mast, 750,000 SHL
- BHL International 27'6"H Sling Shot Type Sub w/ 400,000# Set Back Capacity (17,000'-5" OD)
- Mud Pumps:
- (2) HH HHF-1600, 1600 HP Triplex, 7500 psi Fluid Ends
- Each powered by GE 752 Traction Motors
- DC SCR Unit:
- GE Evolution Series "SCR (IECS)" E9000, 1200 Amps, 480 Volts, 3 Phase, 600 Volt Max
- Rotating and Traveling Equipment:
- 37-1/2" Rotary Table, powered by GE traction motor
- Blocks: 500-Ton National
- Iron roughneck type: Blohm & Voss Floor hand
- BOP Equipment:
- Shaffer 13-5/8" 5000# Annular BOP
- Cameron Type 13-5/8" 10,000# Double & Single Ram BOP
- 10,000# Choke Manifold
- Mud System:
- (3) Pit Mud System, 1500 Barrel Capacity
- Swaco & Mongoose Shakers
- Water Tanks
- Fuel Tank: 12,000 gal capacity
- Rig Houses:
- Top Dog House
- (2) Heaters, Skidded
- (24) Lockers, Bench Storage, Heaters, Fluorescent Lights
- Tool / Parts Storage Fluorescent Lights, w/ Misc. Parts, Skidded
- Drill Pipe and Drill Collars:
- 18,000' of 5.0" drill pipe (19.5lb)
- (21) each 6", (6) each 8" drillcollars
- Top Drive:
- CANRIG Model: 1035AC-500, 350-Ton Top Drive Assembly
- Other:
- Could add omni-directional walking system and hydraulic catwalk with commitment from operator
- Skid package for up to 50 feet.
- Mobilization Loads (50-55) Approximately