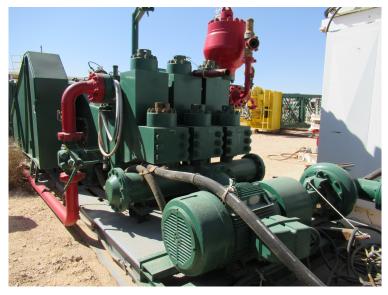

## Inventory:

- Drawworks:
- NOV-1500UE 1500 HP Diesel/Electric
- (2) GE 752 HP Traction Motors
- WICHITA 1500 HP Disc Brake
- Power:
- (3) KATO 1100 KW Gen Sets powered by Detroit Diesel DDC 1500 HP Diesel Engines
- Mast and Substructure:
- BHL International 146'H Cantilever/Split Level Mast, 750,000 SHL
- BHL International 27'6"H Sling Shot Type Sub w/ 400,000# Set Back Capacity (17,000'-5" OD)
- Mud Pumps:
- (2) HH HHF-1600, 1600 HP Triplex, 7500 psi Fluid Ends
- Each powered by GE 752 Traction Motors
- DC SCR Unit:
- GE Evolution Series "SCR (IECS)" E9000, 1200 Amps, 480 Volts, 3 Phase, 600 Volt Max
- Rotating and Traveling Equipment:
- 37-1/2" Rotary Table, powered by GE traction motor
- Blocks: 500-Ton National
- Iron roughneck type: Blohm & Voss Floor hand
- BOP Equipment:
- Shaffer 13-5/8" 5000# Annular BOP
- Cameron Type 13-5/8" 10,000# Double & Single Ram BOP
- 10,000# Choke Manifold
- Mud System:
- (3) Pit Mud System, 1500 Barrel Capacity
- Swaco & Mongoose Shakers
- Water Tanks
- Fuel Tank: 12,000 gal capacity
- Rig Houses:
- Top Dog House
- (2) Heaters, Skidded
- (24) Lockers, Bench Storage, Heaters, Fluorescent Lights
- Tool / Parts Storage Fluorescent Lights, w/ Misc. Parts, Skidded
- Drill Pipe and Drill Collars:
- 18,000' of 5.0" drill pipe (19.5lb)
- (21) each 6", (6) each 8" drillcollars
- Top Drive:
- CANRIG Model: 1035AC-500, 350-Ton Top Drive Assembly
- Other:
- Could add omni-directional walking system and hydraulic catwalk with commitment from operator
- Skid package for up to 50 feet.
- Mobilization Loads (50-55) Approximately