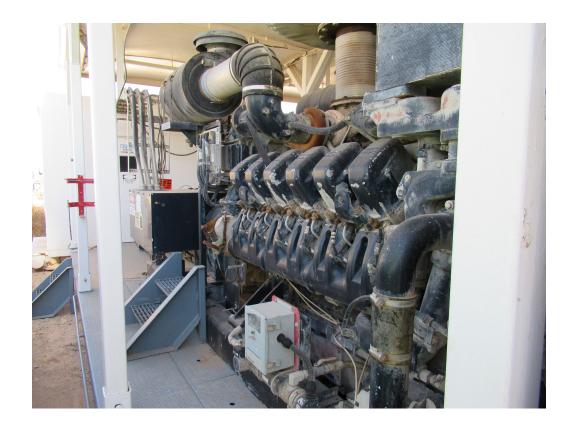

## Inventory:

- Drawworks:
- NOV-1500UE 1500 HP Diesel/Electric
- (2) GE 752 HP Traction Motors
- WICHITA 1500 HP Disc Brake
- Power:
- (3) KATO 1100 KW Gen Sets powered by Detroit Diesel DDC 1500 HP Diesel Engines
- Mast and Substructure:
- BHL International 146'H Cantilever/Split Level Mast, 750,000 SHL
- BHL International 27'6"H Sling Shot Type Sub w/ 400,000# Set Back Capacity (17,000'-5" OD)
- Mud Pumps:
- (2) HH HHF-1600, 1600 HP Triplex, 7500 psi Fluid Ends
- Each powered by GE 752 Traction Motors
- DC SCR Unit:
- GE Evolution Series "SCR (IECS)" E9000, 1200 Amps, 480 Volts, 3 Phase, 600 Volt Max
- Rotating and Traveling Equipment:
- 37-1/2" Rotary Table, powered by GE traction motor
- Blocks: 500-Ton National
- Iron roughneck type: Blohm & Voss Floor hand
- BOP Equipment:
- Shaffer 13-5/8" 5000# Annular BOP
- Cameron Type 13-5/8" 10,000# Double & Single Ram BOP
- 10,000# Choke Manifold
- Mud System:
- (3) Pit Mud System, 1500 Barrel Capacity
- Swaco & Mongoose Shakers
- Water Tanks
- Fuel Tank: 12,000 gal capacity
- Rig Houses:
- Top Dog House
- (2) Heaters, Skidded
- (24) Lockers, Bench Storage, Heaters, Fluorescent Lights
- Tool / Parts Storage Fluorescent Lights, w/ Misc. Parts, Skidded
- Drill Pipe and Drill Collars:
- 18,000' of 5.0" drill pipe (19.5lb)
- (21) each 6", (6) each 8" drillcollars
- Top Drive:
- CANRIG Model: 1035AC-500, 350-Ton Top Drive Assembly
- Other:
- Could add omni-directional walking system and hydraulic catwalk with commitment from operator
- Skid package for up to 50 feet.
- Mobilization Loads (50-55) Approximately