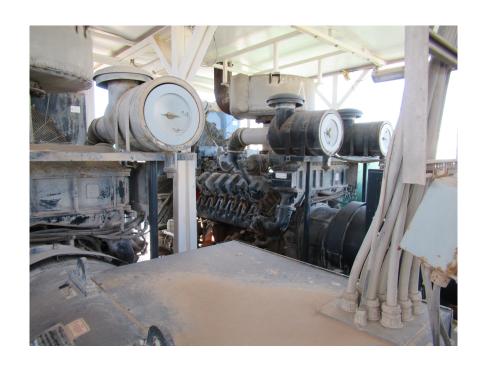

## Inventory:

- Drawworks:
- NOV-1500UE 1500 HP Diesel/Electric
- (2) GE 752 HP Traction Motors
- WICHITA 1500 HP Disc Brake
- Power:
- (3) KATO 1100 KW Gen Sets powered by Detroit Diesel DDC 1500 HP Diesel Engines
- Mast and Substructure:
- BHL International 146'H Cantilever/Split Level Mast, 750,000 SHL
- BHL International 27'6"H Sling Shot Type Sub w/ 400,000# Set Back Capacity (17,000'-5" OD)
- Mud Pumps:
- (2) HH HHF-1600, 1600 HP Triplex, 7500 psi Fluid Ends
- Each powered by GE 752 Traction Motors
- DC SCR Unit:
- GE Evolution Series "SCR (IECS)" E9000, 1200 Amps, 480 Volts, 3 Phase, 600 Volt Max
- Rotating and Traveling Equipment:
- 37-1/2" Rotary Table, powered by GE traction motor
- Blocks: 500-Ton National
- Iron roughneck type: Blohm & Voss Floor hand
- BOP Equipment:
- Shaffer 13-5/8" 5000# Annular BOP
- Cameron Type 13-5/8" 10,000# Double & Single Ram BOP
- 10,000# Choke Manifold
- Mud System:
- (3) Pit Mud System, 1500 Barrel Capacity
- Swaco & Mongoose Shakers
- Water Tanks
- Fuel Tank: 12,000 gal capacity
- Rig Houses:
- Top Dog House
- (2) Heaters, Skidded
- (24) Lockers, Bench Storage, Heaters, Fluorescent Lights
- Tool / Parts Storage Fluorescent Lights, w/ Misc. Parts, Skidded
- Drill Pipe and Drill Collars:
- 18,000' of 5.0" drill pipe (19.5lb)
- (21) each 6", (6) each 8" drillcollars
- Top Drive:
- CANRIG Model: 1035AC-500, 350-Ton Top Drive Assembly
- Other:
- Could add omni-directional walking system and hydraulic catwalk with commitment from operator
- Skid package for up to 50 feet.
- Mobilization Loads (50-55) Approximately