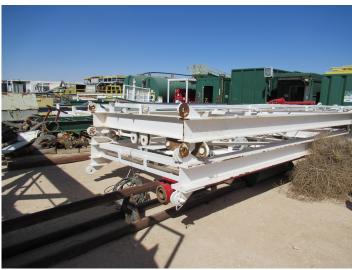

## Inventory:

- Drawworks:
- NOV-1500UE 1500 HP Diesel/Electric
- (2) GE 752 HP Traction Motors
- WICHITA 1500 HP Disc Brake
- Power:
- (3) KATO 1100 KW Gen Sets powered by Detroit Diesel DDC 1500 HP Diesel Engines
- Mast and Substructure:
- BHL International 146'H Cantilever/Split Level Mast, 750,000 SHL
- BHL International 27'6"H Sling Shot Type Sub w/ 400,000# Set Back Capacity (17,000'-5" OD)
- Mud Pumps:
- (2) HH HHF-1600, 1600 HP Triplex, 7500 psi Fluid Ends
- Each powered by GE 752 Traction Motors
- DC SCR Unit:
- GE Evolution Series "SCR (IECS)" E9000, 1200 Amps, 480 Volts, 3 Phase, 600 Volt Max
- Rotating and Traveling Equipment:
- 37-1/2" Rotary Table, powered by GE traction motor
- Blocks: 500-Ton National
- Iron roughneck type: Blohm & Voss Floor hand
- BOP Equipment:
- Shaffer 13-5/8" 5000# Annular BOP
- Cameron Type 13-5/8" 10,000# Double & Single Ram BOP
- 10,000# Choke Manifold
- Mud System:
- (3) Pit Mud System, 1500 Barrel Capacity
- Swaco & Mongoose Shakers
- Water Tanks
- Fuel Tank: 12,000 gal capacity
- Rig Houses:
- Top Dog House
- (2) Heaters, Skidded
- (24) Lockers, Bench Storage, Heaters, Fluorescent Lights
- Tool / Parts Storage Fluorescent Lights, w/ Misc. Parts, Skidded
- Drill Pipe and Drill Collars:
- 18,000' of 5.0" drill pipe (19.5lb)
- (21) each 6", (6) each 8" drillcollars
- Top Drive:
- CANRIG Model: 1035AC-500, 350-Ton Top Drive Assembly
- Other:
- Could add omni-directional walking system and hydraulic catwalk with commitment from operator
- Skid package for up to 50 feet.
- Mobilization Loads (50-55) Approximately