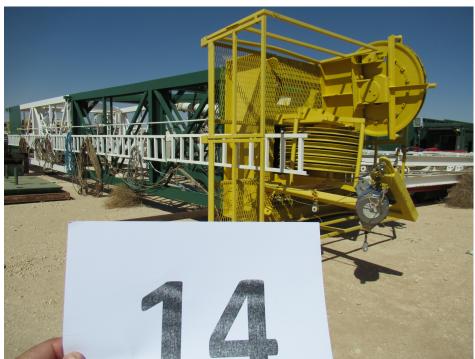

## RIG 14: NOV-1500UE 1,500HP Diesel Electric

## Inventory:

- Drawworks:
- NOV-1500UE 1500 HP Diesel/Electric
- (2) GE 752 HP Traction Motors
- WICHITA 1500 HP Disc Brake
- Power:
- (3) KATO 1100 KW Gen Sets powered by Detroit Diesel DDC 1500 HP Diesel Engines
- Mast and Substructure:
- BHL International 146'H Cantilever/Split Level Mast, 750,000 SHL
- BHL International 27'6"H Sling Shot Type Sub w/ 400,000# Set Back Capacity (17,000'-5" OD)
- Mud Pumps:
- (2) HH HHF-1600, 1600 HP Triplex, 7500 psi Fluid Ends
- Each powered by GE 752 Traction Motors
- DC SCR Unit:
- GE Evolution Series "SCR (IECS)" E9000, 1200 Amps, 480 Volts, 3 Phase, 600 Volt Max
- Rotating and Traveling Equipment:
- 37-1/2" Rotary Table, powered by GE traction motor
- Blocks: 500-Ton National
- Iron roughneck type: Blohm & Voss Floor hand
- BOP Equipment:
- Shaffer 13-5/8" 5000# Annular BOP
- Cameron Type 13-5/8" 10,000# Double & Single Ram BOP
- 10,000# Choke Manifold
- Mud System:
- (3) Pit Mud System, 1500 Barrel Capacity
- Swaco & Mongoose Shakers
- Water Tanks
- Fuel Tank: 12,000 gal capacity
- Rig Houses:
- Top Dog House
- (2) Heaters, Skidded
- (24) Lockers, Bench Storage, Heaters, Fluorescent Lights
- Tool / Parts Storage Fluorescent Lights, w/ Misc. Parts, Skidded
- Drill Pipe and Drill Collars:
- 18,000' of 5.0" drill pipe (19.5lb)
- (21) each 6", (6) each 8" drillcollars
- Top Drive:
- CANRIG Model: 1035AC-500, 350-Ton Top Drive Assembly
- Other:
- Could add omni-directional walking system and hydraulic catwalk with commitment from operator
- Skid package for up to 50 feet.
- Mobilization Loads (50-55) Approximately