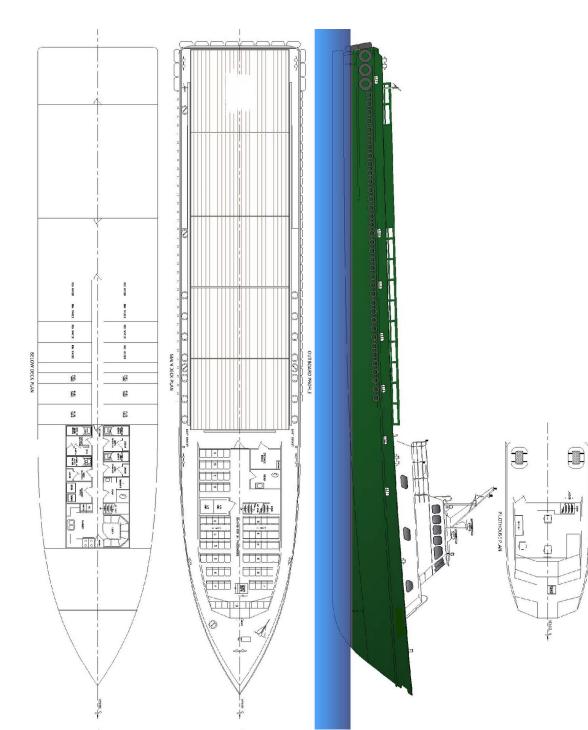

|
|-----------------|------------------------------|
| BUILDER         | TBD                          |
| HULL NUMBER     | ТВР                          |
| OFFICIAL #      | ТВР                          |
| TONNAGE - GROSS | 98                           |
| TONNAGE - NET   | 67                           |
| HOME PORT       | ТВР                          |
| FLAG            | USA                          |
| CLASSIFICATION  | USCG CERTIFIED, SUBCHAPTER T |
| ROUTE           | US GOM 200 NM                |
|                 |                              |

#### SAFETY

| LIFT RAFTS      | 4  |
|-----------------|----|
| LIFE JACKETS    | 98 |
| EPIRB           | 1  |
| RESCUE PLATFORM | 1  |
| LIFE RINGS      | 4  |
|                 |    |

## 165'x 30' CREWBOAT

.