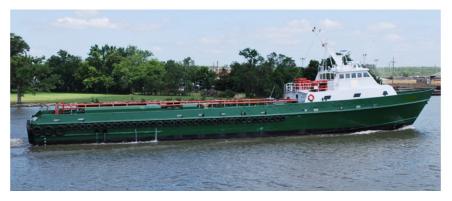

# 165'x 30' CREWBOAT

#### MAIN PARTICULARS

| • |                | ••••••••••••••••••• |         |
|---|----------------|---------------------|---------|
|   | LENGTH OVERALL | 165.0 ft.           | 50.29 m |
|   | BEAM (HULL)    | 30.0 ft.            | 9.14 m  |
|   | DEPTH          | 12.0 ft.            | 3.66 m  |
|   | LIGHT DRAFT    | 5.1 ft.             | 1.55 m  |
|   | LOADED DRAFT   | 6.5 ft.             | 1.98 m  |
|   |                |                     |         |

#### CONSTRUCTION

HULL SUPERSTRUCTURE

## ALUMINUM ALUMINUM

#### PERFORMANCE

| SPEED            | 21 KTS. |
|------------------|---------|
| FUEL CONSUMPTION | 220 GPH |

#### DECK CARGO

| BOARDED DECK LENGTH | 95 ft.       | 28.96 m  |
|---------------------|--------------|----------|
| BOARDED DECK WIDTH