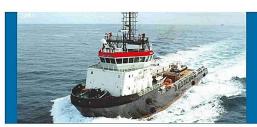

## **AHTS**

**Built:** 2003 LOA: 69 m Class 2 **DPS**: Classed: FiFi-1 133 T BP: **Location: UAE** 

Owners Asking Price: US\$ 6.5m

| N | a | in | Р | ar | ti | C | u | la | rs |
|---|---|----|---|----|----|---|---|----|----|
|   |   |    |   |    |    |   |   |    |    |