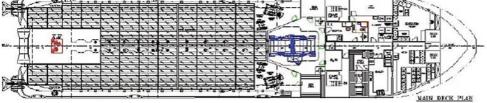

# DECK / SPEED / BOLLARD PULL

| Deck Loading:<br>Clear Deck Area: | 7.0mt/m3<br>350m2 |
|-----------------------------------|-------------------|
| Trial Speed (@ 100% MCR)          |                   |
| Statitic Bollard Pull             | 70mt              |