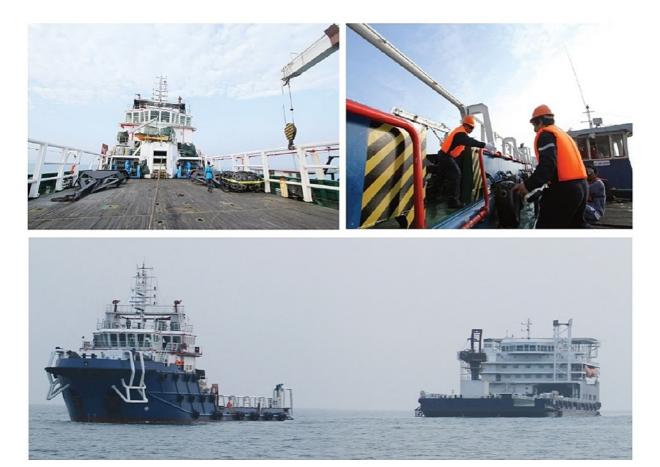

### designed for the following Offshore activities:

- Towing (bollard pull 70mt)
- Anchor handling activities
- External Fire Fighting
- Transfer of men and materials between platforms - Safety and Rescue Operations
- 24hrs, day continuous operation, remaining on
- Station for 50 days maximum - Offshore work platform with accommodation
- Diving platform
- Survey platiorm