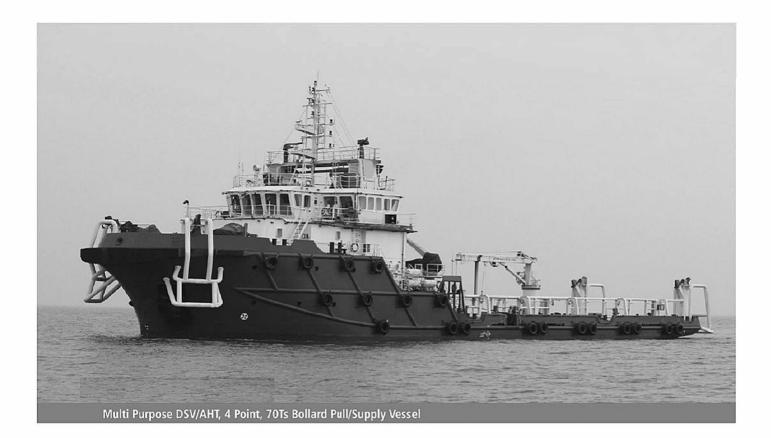

### designed for the following Offshore activities:

- Towing (bollard pull 70mt)
- Anchor handling activities
- External Fire Fighting
- Transfer of men and materials between platforms - Safety and Rescue Operations
- 24hrs, day continuous operation, remaining on
- Station for 50 days maximum - Offshore work platform with accommodation
- Diving platform
- Survey platiorm