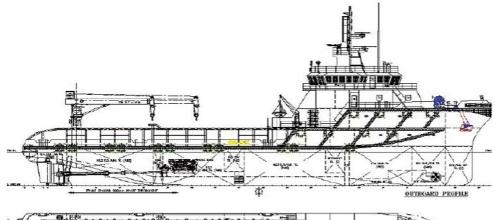

| Built:                     | 2012   |
|----------------------------|--------|
| Length overall:            | 58.70m |
| Length waterline:          | 56.30m |
| Breadth moulded:           | 14.50m |
| Depth moulded              | 5.50m  |
| Draft scantling (Assigned) | 4.75m  |
| Dead weight @ 4.5m draft:  | 1250mt |

# DECK / SPEED / BOLLARD PULL

| Deck Loading:<br>Clear Deck Area: | 7.0mt/m3<br>350m2 |
|-----------------------------------|-------------------|
| Trial Speed (@ 100% MCR)          |                   |
| Statitic Bollard Pull             | 70mt              |

# 4 POINT MOORING SYSTEM

Mooring winches (800m x 32mm dia) 4 x 30mt @8.5m 4 x Delta flipper, 4mt each

## DECK CRANE

Deck Crane positioned Sthd aft: 1 x 6.0mt@15m