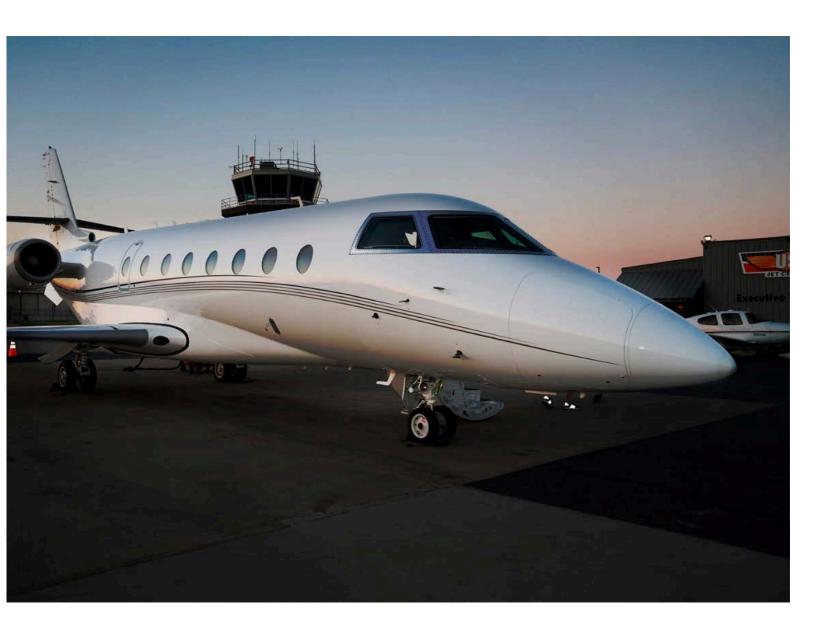

# HORIZON OFFSHORE SERVICES

2002 Gulfstream G200

### 2002 Gulfstream G200

Airframe TT: 5,623

Landings: 3,147 APU: 3,100 GTPC 36-150