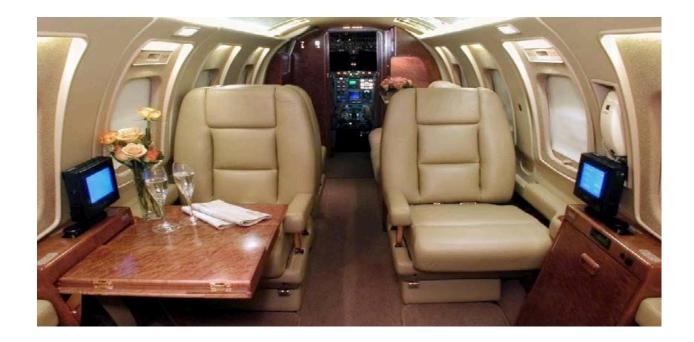

# HORIZON OFFSHORE SERVICES

2002 Gulfstream G200

### 2002 Gulfstream G200

Airframe TT: 5,623

Landings: 3,147 APU: 3,100 GTPC 36-150