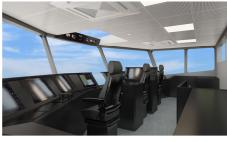

# NAV & COMMS EQUIPMENT

| VHF Radio with DSC | FURUNO FM-8900S |
|--------------------|-----------------|
| MF/HF Radio        | FURUNO FS-1575  |
| Radar              | FURUNO FAR-2218 |
| AIS                | XINNUO XA-198   |
| Navtex             | FURUNO NX-700A  |
| Echo Sounder       | NINGLU DS-2008  |
| EPIRB              | JORTON TRON60S  |
| SART               | JORTON SART 20  |