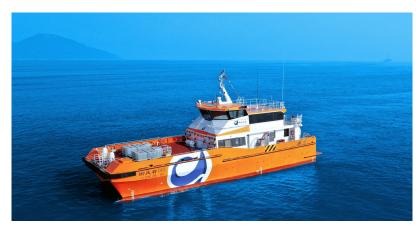

## GENERAL

| Port of Registry Flag   | Singapore               |
|-------------------------|-------------------------|
| IMO No.                 |                         |
| Year Delivered          | 2022                    |
| Place of Built          | China                   |
| Material(Hull)          | Aluminum                |
| Material(Superstructure | ) Aluminum              |
| Hull Type W             | ind Farm Support Vessel |
| Classification          | ABS                     |

#### MAIN DIMENSION

| Length Overall     | 32.10m |
|--------------------|--------|
| Beam Moulded       | 10.00m |
| Draft              | 1.40m  |
| Depth              | 4.15m  |
| Max. Deck Capacity | 60t    |