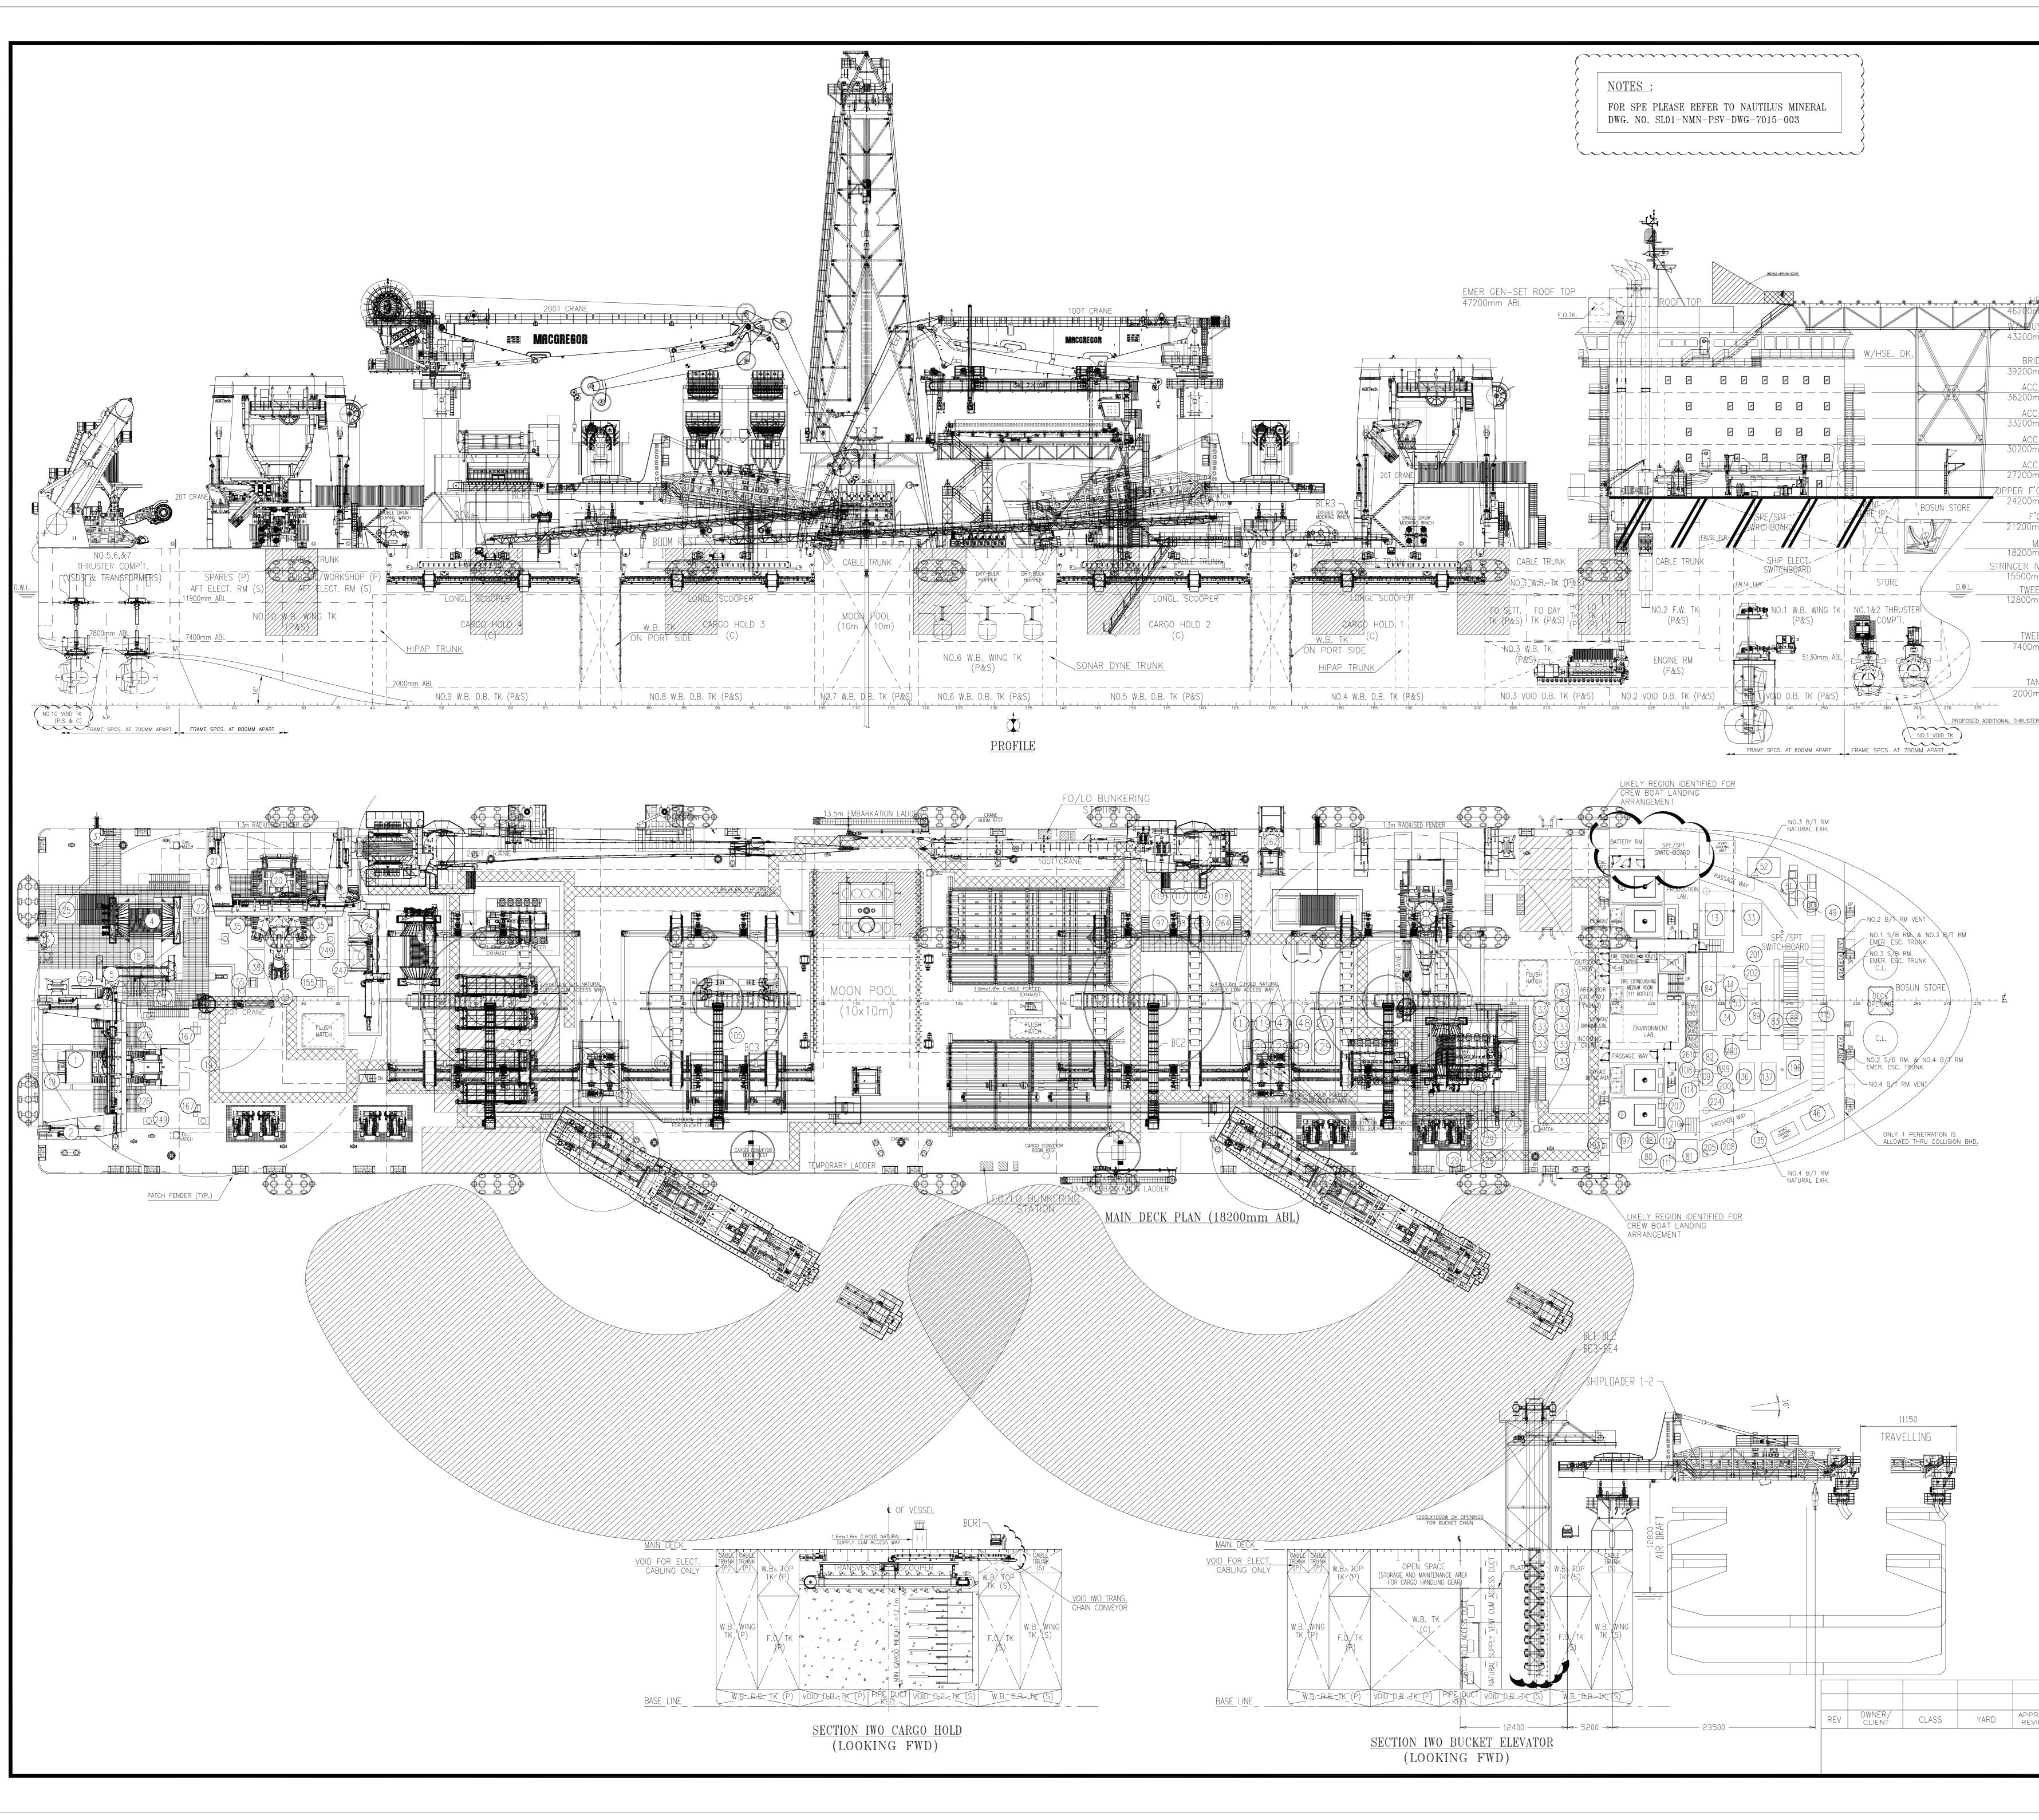

| S.NO.                                                                                                                                                                                                                                                                                                                                                                                                                                                                                                                                                                                                                                                                                                                                                                                                                                                                                                                                                                                                                                                                                                                                                                                                                                                                                                                                                                                                        |                                                                                                                                                                                                                                                                                                                                                                                                                                                                                                                                                                                                                                                                                                                                                                                                                                                                                                                                                                                                                                                                                                                                                                                                                                                                                                                                                                                                                                                                                                                                                                                                                                                                                                                                                                                                                                                                                                                                                                                                                                                                                                                                                                                                                                                                                                                                                                                                                                                                                                                                                                                                                                                                                                                                                                                                                                                                                                                                                                                                                                            |                                                                                                                                                                                                                                                                                                                                                                                                                                                                                                                                                                                                                                                                                                                                                                                                                                                                                                                                                                                                                                                                                                                                                                                                                                                                                                                                                                                                                                                                                                                                                                                                                                                                                                                                                                                                                                                                                                                                                                                                                                                                                                                                                                                                                                                                                                                                                                                                                                                                                                                                                                                                                                                                                                                                                                                                                                               | DESCRIPTIO                                                                                                                                                                                                                                            | N                                                                                                                                                                                                                  | DRAW                                                                                                                                                                                                                                                                                                                                                                                                                                                                                                                                                                                                                                                                                                                                                                                                                                                                                                                                                                                                                                                                                                                                                                                                                                                                                                                                                                                                                                                                                                                                                                                                                                                                                                                                                                                                                                                                                                                                                                                                                                                                                                                                    |                                                                                                                                                                                                                                                                                                                                                                                                                                                                                                                                                                                                                                                                                                                                                                                                                                                                                                                                                                                                                                                                                                                                                                                                                                                                                                                                                                                                                                                                                                                                                                                                                                                                                                                                                                                                                                                                                                                                                                                                                                                                                                                                                                                                                                                                                                                                                                                                                                                                                                                                                                                                                                                                                                                                                                                                                                                                                                                             | DWG                                                                                                                                                                                                                                                                                                                                                                                                                                                                                                                                                                                                                                                                                                                                                                                                                                                                                                                                                                                                                                                                                                                                                                                                                                                                                                                                                                                                                                                                                                                                                                                                                                                                                                                                                                                                                                                                                                                                                                                                                                                                                                                                     | NUMBE                                                                                       | Ē                                                                                             |
|--------------------------------------------------------------------------------------------------------------------------------------------------------------------------------------------------------------------------------------------------------------------------------------------------------------------------------------------------------------------------------------------------------------------------------------------------------------------------------------------------------------------------------------------------------------------------------------------------------------------------------------------------------------------------------------------------------------------------------------------------------------------------------------------------------------------------------------------------------------------------------------------------------------------------------------------------------------------------------------------------------------------------------------------------------------------------------------------------------------------------------------------------------------------------------------------------------------------------------------------------------------------------------------------------------------------------------------------------------------------------------------------------------------|--------------------------------------------------------------------------------------------------------------------------------------------------------------------------------------------------------------------------------------------------------------------------------------------------------------------------------------------------------------------------------------------------------------------------------------------------------------------------------------------------------------------------------------------------------------------------------------------------------------------------------------------------------------------------------------------------------------------------------------------------------------------------------------------------------------------------------------------------------------------------------------------------------------------------------------------------------------------------------------------------------------------------------------------------------------------------------------------------------------------------------------------------------------------------------------------------------------------------------------------------------------------------------------------------------------------------------------------------------------------------------------------------------------------------------------------------------------------------------------------------------------------------------------------------------------------------------------------------------------------------------------------------------------------------------------------------------------------------------------------------------------------------------------------------------------------------------------------------------------------------------------------------------------------------------------------------------------------------------------------------------------------------------------------------------------------------------------------------------------------------------------------------------------------------------------------------------------------------------------------------------------------------------------------------------------------------------------------------------------------------------------------------------------------------------------------------------------------------------------------------------------------------------------------------------------------------------------------------------------------------------------------------------------------------------------------------------------------------------------------------------------------------------------------------------------------------------------------------------------------------------------------------------------------------------------------------------------------------------------------------------------------------------------------|-----------------------------------------------------------------------------------------------------------------------------------------------------------------------------------------------------------------------------------------------------------------------------------------------------------------------------------------------------------------------------------------------------------------------------------------------------------------------------------------------------------------------------------------------------------------------------------------------------------------------------------------------------------------------------------------------------------------------------------------------------------------------------------------------------------------------------------------------------------------------------------------------------------------------------------------------------------------------------------------------------------------------------------------------------------------------------------------------------------------------------------------------------------------------------------------------------------------------------------------------------------------------------------------------------------------------------------------------------------------------------------------------------------------------------------------------------------------------------------------------------------------------------------------------------------------------------------------------------------------------------------------------------------------------------------------------------------------------------------------------------------------------------------------------------------------------------------------------------------------------------------------------------------------------------------------------------------------------------------------------------------------------------------------------------------------------------------------------------------------------------------------------------------------------------------------------------------------------------------------------------------------------------------------------------------------------------------------------------------------------------------------------------------------------------------------------------------------------------------------------------------------------------------------------------------------------------------------------------------------------------------------------------------------------------------------------------------------------------------------------------------------------------------------------------------------------------------------------|-------------------------------------------------------------------------------------------------------------------------------------------------------------------------------------------------------------------------------------------------------|--------------------------------------------------------------------------------------------------------------------------------------------------------------------------------------------------------------------|-----------------------------------------------------------------------------------------------------------------------------------------------------------------------------------------------------------------------------------------------------------------------------------------------------------------------------------------------------------------------------------------------------------------------------------------------------------------------------------------------------------------------------------------------------------------------------------------------------------------------------------------------------------------------------------------------------------------------------------------------------------------------------------------------------------------------------------------------------------------------------------------------------------------------------------------------------------------------------------------------------------------------------------------------------------------------------------------------------------------------------------------------------------------------------------------------------------------------------------------------------------------------------------------------------------------------------------------------------------------------------------------------------------------------------------------------------------------------------------------------------------------------------------------------------------------------------------------------------------------------------------------------------------------------------------------------------------------------------------------------------------------------------------------------------------------------------------------------------------------------------------------------------------------------------------------------------------------------------------------------------------------------------------------------------------------------------------------------------------------------------------------|-----------------------------------------------------------------------------------------------------------------------------------------------------------------------------------------------------------------------------------------------------------------------------------------------------------------------------------------------------------------------------------------------------------------------------------------------------------------------------------------------------------------------------------------------------------------------------------------------------------------------------------------------------------------------------------------------------------------------------------------------------------------------------------------------------------------------------------------------------------------------------------------------------------------------------------------------------------------------------------------------------------------------------------------------------------------------------------------------------------------------------------------------------------------------------------------------------------------------------------------------------------------------------------------------------------------------------------------------------------------------------------------------------------------------------------------------------------------------------------------------------------------------------------------------------------------------------------------------------------------------------------------------------------------------------------------------------------------------------------------------------------------------------------------------------------------------------------------------------------------------------------------------------------------------------------------------------------------------------------------------------------------------------------------------------------------------------------------------------------------------------------------------------------------------------------------------------------------------------------------------------------------------------------------------------------------------------------------------------------------------------------------------------------------------------------------------------------------------------------------------------------------------------------------------------------------------------------------------------------------------------------------------------------------------------------------------------------------------------------------------------------------------------------------------------------------------------------------------------------------------------------------------------------------------------|-----------------------------------------------------------------------------------------------------------------------------------------------------------------------------------------------------------------------------------------------------------------------------------------------------------------------------------------------------------------------------------------------------------------------------------------------------------------------------------------------------------------------------------------------------------------------------------------------------------------------------------------------------------------------------------------------------------------------------------------------------------------------------------------------------------------------------------------------------------------------------------------------------------------------------------------------------------------------------------------------------------------------------------------------------------------------------------------------------------------------------------------------------------------------------------------------------------------------------------------------------------------------------------------------------------------------------------------------------------------------------------------------------------------------------------------------------------------------------------------------------------------------------------------------------------------------------------------------------------------------------------------------------------------------------------------------------------------------------------------------------------------------------------------------------------------------------------------------------------------------------------------------------------------------------------------------------------------------------------------------------------------------------------------------------------------------------------------------------------------------------------------|---------------------------------------------------------------------------------------------|-----------------------------------------------------------------------------------------------|
| 1.<br>2.                                                                                                                                                                                                                                                                                                                                                                                                                                                                                                                                                                                                                                                                                                                                                                                                                                                                                                                                                                                                                                                                                                                                                                                                                                                                                                                                                                                                     |                                                                                                                                                                                                                                                                                                                                                                                                                                                                                                                                                                                                                                                                                                                                                                                                                                                                                                                                                                                                                                                                                                                                                                                                                                                                                                                                                                                                                                                                                                                                                                                                                                                                                                                                                                                                                                                                                                                                                                                                                                                                                                                                                                                                                                                                                                                                                                                                                                                                                                                                                                                                                                                                                                                                                                                                                                                                                                                                                                                                                                            |                                                                                                                                                                                                                                                                                                                                                                                                                                                                                                                                                                                                                                                                                                                                                                                                                                                                                                                                                                                                                                                                                                                                                                                                                                                                                                                                                                                                                                                                                                                                                                                                                                                                                                                                                                                                                                                                                                                                                                                                                                                                                                                                                                                                                                                                                                                                                                                                                                                                                                                                                                                                                                                                                                                                                                                                                                               | IENT (HULL LAY                                                                                                                                                                                                                                        | OUT)                                                                                                                                                                                                               |                                                                                                                                                                                                                                                                                                                                                                                                                                                                                                                                                                                                                                                                                                                                                                                                                                                                                                                                                                                                                                                                                                                                                                                                                                                                                                                                                                                                                                                                                                                                                                                                                                                                                                                                                                                                                                                                                                                                                                                                                                                                                                                                         |                                                                                                                                                                                                                                                                                                                                                                                                                                                                                                                                                                                                                                                                                                                                                                                                                                                                                                                                                                                                                                                                                                                                                                                                                                                                                                                                                                                                                                                                                                                                                                                                                                                                                                                                                                                                                                                                                                                                                                                                                                                                                                                                                                                                                                                                                                                                                                                                                                                                                                                                                                                                                                                                                                                                                                                                                                                                                                                             | P2463                                                                                                                                                                                                                                                                                                                                                                                                                                                                                                                                                                                                                                                                                                                                                                                                                                                                                                                                                                                                                                                                                                                                                                                                                                                                                                                                                                                                                                                                                                                                                                                                                                                                                                                                                                                                                                                                                                                                                                                                                                                                                                                                   | -101-0                                                                                      | 02                                                                                            |
| ۷.                                                                                                                                                                                                                                                                                                                                                                                                                                                                                                                                                                                                                                                                                                                                                                                                                                                                                                                                                                                                                                                                                                                                                                                                                                                                                                                                                                                                           | OLINEIAL                                                                                                                                                                                                                                                                                                                                                                                                                                                                                                                                                                                                                                                                                                                                                                                                                                                                                                                                                                                                                                                                                                                                                                                                                                                                                                                                                                                                                                                                                                                                                                                                                                                                                                                                                                                                                                                                                                                                                                                                                                                                                                                                                                                                                                                                                                                                                                                                                                                                                                                                                                                                                                                                                                                                                                                                                                                                                                                                                                                                                                   |                                                                                                                                                                                                                                                                                                                                                                                                                                                                                                                                                                                                                                                                                                                                                                                                                                                                                                                                                                                                                                                                                                                                                                                                                                                                                                                                                                                                                                                                                                                                                                                                                                                                                                                                                                                                                                                                                                                                                                                                                                                                                                                                                                                                                                                                                                                                                                                                                                                                                                                                                                                                                                                                                                                                                                                                                                               |                                                                                                                                                                                                                                                       |                                                                                                                                                                                                                    |                                                                                                                                                                                                                                                                                                                                                                                                                                                                                                                                                                                                                                                                                                                                                                                                                                                                                                                                                                                                                                                                                                                                                                                                                                                                                                                                                                                                                                                                                                                                                                                                                                                                                                                                                                                                                                                                                                                                                                                                                                                                                                                                         |                                                                                                                                                                                                                                                                                                                                                                                                                                                                                                                                                                                                                                                                                                                                                                                                                                                                                                                                                                                                                                                                                                                                                                                                                                                                                                                                                                                                                                                                                                                                                                                                                                                                                                                                                                                                                                                                                                                                                                                                                                                                                                                                                                                                                                                                                                                                                                                                                                                                                                                                                                                                                                                                                                                                                                                                                                                                                                                             | 12400                                                                                                                                                                                                                                                                                                                                                                                                                                                                                                                                                                                                                                                                                                                                                                                                                                                                                                                                                                                                                                                                                                                                                                                                                                                                                                                                                                                                                                                                                                                                                                                                                                                                                                                                                                                                                                                                                                                                                                                                                                                                                                                                   | 101 .                                                                                       |                                                                                               |
|                                                                                                                                                                                                                                                                                                                                                                                                                                                                                                                                                                                                                                                                                                                                                                                                                                                                                                                                                                                                                                                                                                                                                                                                                                                                                                                                                                                                              |                                                                                                                                                                                                                                                                                                                                                                                                                                                                                                                                                                                                                                                                                                                                                                                                                                                                                                                                                                                                                                                                                                                                                                                                                                                                                                                                                                                                                                                                                                                                                                                                                                                                                                                                                                                                                                                                                                                                                                                                                                                                                                                                                                                                                                                                                                                                                                                                                                                                                                                                                                                                                                                                                                                                                                                                                                                                                                                                                                                                                                            |                                                                                                                                                                                                                                                                                                                                                                                                                                                                                                                                                                                                                                                                                                                                                                                                                                                                                                                                                                                                                                                                                                                                                                                                                                                                                                                                                                                                                                                                                                                                                                                                                                                                                                                                                                                                                                                                                                                                                                                                                                                                                                                                                                                                                                                                                                                                                                                                                                                                                                                                                                                                                                                                                                                                                                                                                                               |                                                                                                                                                                                                                                                       |                                                                                                                                                                                                                    |                                                                                                                                                                                                                                                                                                                                                                                                                                                                                                                                                                                                                                                                                                                                                                                                                                                                                                                                                                                                                                                                                                                                                                                                                                                                                                                                                                                                                                                                                                                                                                                                                                                                                                                                                                                                                                                                                                                                                                                                                                                                                                                                         |                                                                                                                                                                                                                                                                                                                                                                                                                                                                                                                                                                                                                                                                                                                                                                                                                                                                                                                                                                                                                                                                                                                                                                                                                                                                                                                                                                                                                                                                                                                                                                                                                                                                                                                                                                                                                                                                                                                                                                                                                                                                                                                                                                                                                                                                                                                                                                                                                                                                                                                                                                                                                                                                                                                                                                                                                                                                                                                             |                                                                                                                                                                                                                                                                                                                                                                                                                                                                                                                                                                                                                                                                                                                                                                                                                                                                                                                                                                                                                                                                                                                                                                                                                                                                                                                                                                                                                                                                                                                                                                                                                                                                                                                                                                                                                                                                                                                                                                                                                                                                                                                                         |                                                                                             |                                                                                               |
|                                                                                                                                                                                                                                                                                                                                                                                                                                                                                                                                                                                                                                                                                                                                                                                                                                                                                                                                                                                                                                                                                                                                                                                                                                                                                                                                                                                                              |                                                                                                                                                                                                                                                                                                                                                                                                                                                                                                                                                                                                                                                                                                                                                                                                                                                                                                                                                                                                                                                                                                                                                                                                                                                                                                                                                                                                                                                                                                                                                                                                                                                                                                                                                                                                                                                                                                                                                                                                                                                                                                                                                                                                                                                                                                                                                                                                                                                                                                                                                                                                                                                                                                                                                                                                                                                                                                                                                                                                                                            |                                                                                                                                                                                                                                                                                                                                                                                                                                                                                                                                                                                                                                                                                                                                                                                                                                                                                                                                                                                                                                                                                                                                                                                                                                                                                                                                                                                                                                                                                                                                                                                                                                                                                                                                                                                                                                                                                                                                                                                                                                                                                                                                                                                                                                                                                                                                                                                                                                                                                                                                                                                                                                                                                                                                                                                                                                               |                                                                                                                                                                                                                                                       |                                                                                                                                                                                                                    |                                                                                                                                                                                                                                                                                                                                                                                                                                                                                                                                                                                                                                                                                                                                                                                                                                                                                                                                                                                                                                                                                                                                                                                                                                                                                                                                                                                                                                                                                                                                                                                                                                                                                                                                                                                                                                                                                                                                                                                                                                                                                                                                         |                                                                                                                                                                                                                                                                                                                                                                                                                                                                                                                                                                                                                                                                                                                                                                                                                                                                                                                                                                                                                                                                                                                                                                                                                                                                                                                                                                                                                                                                                                                                                                                                                                                                                                                                                                                                                                                                                                                                                                                                                                                                                                                                                                                                                                                                                                                                                                                                                                                                                                                                                                                                                                                                                                                                                                                                                                                                                                                             |                                                                                                                                                                                                                                                                                                                                                                                                                                                                                                                                                                                                                                                                                                                                                                                                                                                                                                                                                                                                                                                                                                                                                                                                                                                                                                                                                                                                                                                                                                                                                                                                                                                                                                                                                                                                                                                                                                                                                                                                                                                                                                                                         |                                                                                             |                                                                                               |
|                                                                                                                                                                                                                                                                                                                                                                                                                                                                                                                                                                                                                                                                                                                                                                                                                                                                                                                                                                                                                                                                                                                                                                                                                                                                                                                                                                                                              |                                                                                                                                                                                                                                                                                                                                                                                                                                                                                                                                                                                                                                                                                                                                                                                                                                                                                                                                                                                                                                                                                                                                                                                                                                                                                                                                                                                                                                                                                                                                                                                                                                                                                                                                                                                                                                                                                                                                                                                                                                                                                                                                                                                                                                                                                                                                                                                                                                                                                                                                                                                                                                                                                                                                                                                                                                                                                                                                                                                                                                            |                                                                                                                                                                                                                                                                                                                                                                                                                                                                                                                                                                                                                                                                                                                                                                                                                                                                                                                                                                                                                                                                                                                                                                                                                                                                                                                                                                                                                                                                                                                                                                                                                                                                                                                                                                                                                                                                                                                                                                                                                                                                                                                                                                                                                                                                                                                                                                                                                                                                                                                                                                                                                                                                                                                                                                                                                                               |                                                                                                                                                                                                                                                       |                                                                                                                                                                                                                    |                                                                                                                                                                                                                                                                                                                                                                                                                                                                                                                                                                                                                                                                                                                                                                                                                                                                                                                                                                                                                                                                                                                                                                                                                                                                                                                                                                                                                                                                                                                                                                                                                                                                                                                                                                                                                                                                                                                                                                                                                                                                                                                                         |                                                                                                                                                                                                                                                                                                                                                                                                                                                                                                                                                                                                                                                                                                                                                                                                                                                                                                                                                                                                                                                                                                                                                                                                                                                                                                                                                                                                                                                                                                                                                                                                                                                                                                                                                                                                                                                                                                                                                                                                                                                                                                                                                                                                                                                                                                                                                                                                                                                                                                                                                                                                                                                                                                                                                                                                                                                                                                                             |                                                                                                                                                                                                                                                                                                                                                                                                                                                                                                                                                                                                                                                                                                                                                                                                                                                                                                                                                                                                                                                                                                                                                                                                                                                                                                                                                                                                                                                                                                                                                                                                                                                                                                                                                                                                                                                                                                                                                                                                                                                                                                                                         |                                                                                             |                                                                                               |
|                                                                                                                                                                                                                                                                                                                                                                                                                                                                                                                                                                                                                                                                                                                                                                                                                                                                                                                                                                                                                                                                                                                                                                                                                                                                                                                                                                                                              |                                                                                                                                                                                                                                                                                                                                                                                                                                                                                                                                                                                                                                                                                                                                                                                                                                                                                                                                                                                                                                                                                                                                                                                                                                                                                                                                                                                                                                                                                                                                                                                                                                                                                                                                                                                                                                                                                                                                                                                                                                                                                                                                                                                                                                                                                                                                                                                                                                                                                                                                                                                                                                                                                                                                                                                                                                                                                                                                                                                                                                            |                                                                                                                                                                                                                                                                                                                                                                                                                                                                                                                                                                                                                                                                                                                                                                                                                                                                                                                                                                                                                                                                                                                                                                                                                                                                                                                                                                                                                                                                                                                                                                                                                                                                                                                                                                                                                                                                                                                                                                                                                                                                                                                                                                                                                                                                                                                                                                                                                                                                                                                                                                                                                                                                                                                                                                                                                                               |                                                                                                                                                                                                                                                       |                                                                                                                                                                                                                    |                                                                                                                                                                                                                                                                                                                                                                                                                                                                                                                                                                                                                                                                                                                                                                                                                                                                                                                                                                                                                                                                                                                                                                                                                                                                                                                                                                                                                                                                                                                                                                                                                                                                                                                                                                                                                                                                                                                                                                                                                                                                                                                                         |                                                                                                                                                                                                                                                                                                                                                                                                                                                                                                                                                                                                                                                                                                                                                                                                                                                                                                                                                                                                                                                                                                                                                                                                                                                                                                                                                                                                                                                                                                                                                                                                                                                                                                                                                                                                                                                                                                                                                                                                                                                                                                                                                                                                                                                                                                                                                                                                                                                                                                                                                                                                                                                                                                                                                                                                                                                                                                                             |                                                                                                                                                                                                                                                                                                                                                                                                                                                                                                                                                                                                                                                                                                                                                                                                                                                                                                                                                                                                                                                                                                                                                                                                                                                                                                                                                                                                                                                                                                                                                                                                                                                                                                                                                                                                                                                                                                                                                                                                                                                                                                                                         |                                                                                             |                                                                                               |
|                                                                                                                                                                                                                                                                                                                                                                                                                                                                                                                                                                                                                                                                                                                                                                                                                                                                                                                                                                                                                                                                                                                                                                                                                                                                                                                                                                                                              |                                                                                                                                                                                                                                                                                                                                                                                                                                                                                                                                                                                                                                                                                                                                                                                                                                                                                                                                                                                                                                                                                                                                                                                                                                                                                                                                                                                                                                                                                                                                                                                                                                                                                                                                                                                                                                                                                                                                                                                                                                                                                                                                                                                                                                                                                                                                                                                                                                                                                                                                                                                                                                                                                                                                                                                                                                                                                                                                                                                                                                            |                                                                                                                                                                                                                                                                                                                                                                                                                                                                                                                                                                                                                                                                                                                                                                                                                                                                                                                                                                                                                                                                                                                                                                                                                                                                                                                                                                                                                                                                                                                                                                                                                                                                                                                                                                                                                                                                                                                                                                                                                                                                                                                                                                                                                                                                                                                                                                                                                                                                                                                                                                                                                                                                                                                                                                                                                                               |                                                                                                                                                                                                                                                       |                                                                                                                                                                                                                    |                                                                                                                                                                                                                                                                                                                                                                                                                                                                                                                                                                                                                                                                                                                                                                                                                                                                                                                                                                                                                                                                                                                                                                                                                                                                                                                                                                                                                                                                                                                                                                                                                                                                                                                                                                                                                                                                                                                                                                                                                                                                                                                                         |                                                                                                                                                                                                                                                                                                                                                                                                                                                                                                                                                                                                                                                                                                                                                                                                                                                                                                                                                                                                                                                                                                                                                                                                                                                                                                                                                                                                                                                                                                                                                                                                                                                                                                                                                                                                                                                                                                                                                                                                                                                                                                                                                                                                                                                                                                                                                                                                                                                                                                                                                                                                                                                                                                                                                                                                                                                                                                                             |                                                                                                                                                                                                                                                                                                                                                                                                                                                                                                                                                                                                                                                                                                                                                                                                                                                                                                                                                                                                                                                                                                                                                                                                                                                                                                                                                                                                                                                                                                                                                                                                                                                                                                                                                                                                                                                                                                                                                                                                                                                                                                                                         |                                                                                             |                                                                                               |
|                                                                                                                                                                                                                                                                                                                                                                                                                                                                                                                                                                                                                                                                                                                                                                                                                                                                                                                                                                                                                                                                                                                                                                                                                                                                                                                                                                                                              |                                                                                                                                                                                                                                                                                                                                                                                                                                                                                                                                                                                                                                                                                                                                                                                                                                                                                                                                                                                                                                                                                                                                                                                                                                                                                                                                                                                                                                                                                                                                                                                                                                                                                                                                                                                                                                                                                                                                                                                                                                                                                                                                                                                                                                                                                                                                                                                                                                                                                                                                                                                                                                                                                                                                                                                                                                                                                                                                                                                                                                            |                                                                                                                                                                                                                                                                                                                                                                                                                                                                                                                                                                                                                                                                                                                                                                                                                                                                                                                                                                                                                                                                                                                                                                                                                                                                                                                                                                                                                                                                                                                                                                                                                                                                                                                                                                                                                                                                                                                                                                                                                                                                                                                                                                                                                                                                                                                                                                                                                                                                                                                                                                                                                                                                                                                                                                                                                                               |                                                                                                                                                                                                                                                       |                                                                                                                                                                                                                    |                                                                                                                                                                                                                                                                                                                                                                                                                                                                                                                                                                                                                                                                                                                                                                                                                                                                                                                                                                                                                                                                                                                                                                                                                                                                                                                                                                                                                                                                                                                                                                                                                                                                                                                                                                                                                                                                                                                                                                                                                                                                                                                                         |                                                                                                                                                                                                                                                                                                                                                                                                                                                                                                                                                                                                                                                                                                                                                                                                                                                                                                                                                                                                                                                                                                                                                                                                                                                                                                                                                                                                                                                                                                                                                                                                                                                                                                                                                                                                                                                                                                                                                                                                                                                                                                                                                                                                                                                                                                                                                                                                                                                                                                                                                                                                                                                                                                                                                                                                                                                                                                                             |                                                                                                                                                                                                                                                                                                                                                                                                                                                                                                                                                                                                                                                                                                                                                                                                                                                                                                                                                                                                                                                                                                                                                                                                                                                                                                                                                                                                                                                                                                                                                                                                                                                                                                                                                                                                                                                                                                                                                                                                                                                                                                                                         |                                                                                             |                                                                                               |
|                                                                                                                                                                                                                                                                                                                                                                                                                                                                                                                                                                                                                                                                                                                                                                                                                                                                                                                                                                                                                                                                                                                                                                                                                                                                                                                                                                                                              |                                                                                                                                                                                                                                                                                                                                                                                                                                                                                                                                                                                                                                                                                                                                                                                                                                                                                                                                                                                                                                                                                                                                                                                                                                                                                                                                                                                                                                                                                                                                                                                                                                                                                                                                                                                                                                                                                                                                                                                                                                                                                                                                                                                                                                                                                                                                                                                                                                                                                                                                                                                                                                                                                                                                                                                                                                                                                                                                                                                                                                            |                                                                                                                                                                                                                                                                                                                                                                                                                                                                                                                                                                                                                                                                                                                                                                                                                                                                                                                                                                                                                                                                                                                                                                                                                                                                                                                                                                                                                                                                                                                                                                                                                                                                                                                                                                                                                                                                                                                                                                                                                                                                                                                                                                                                                                                                                                                                                                                                                                                                                                                                                                                                                                                                                                                                                                                                                                               |                                                                                                                                                                                                                                                       |                                                                                                                                                                                                                    |                                                                                                                                                                                                                                                                                                                                                                                                                                                                                                                                                                                                                                                                                                                                                                                                                                                                                                                                                                                                                                                                                                                                                                                                                                                                                                                                                                                                                                                                                                                                                                                                                                                                                                                                                                                                                                                                                                                                                                                                                                                                                                                                         |                                                                                                                                                                                                                                                                                                                                                                                                                                                                                                                                                                                                                                                                                                                                                                                                                                                                                                                                                                                                                                                                                                                                                                                                                                                                                                                                                                                                                                                                                                                                                                                                                                                                                                                                                                                                                                                                                                                                                                                                                                                                                                                                                                                                                                                                                                                                                                                                                                                                                                                                                                                                                                                                                                                                                                                                                                                                                                                             |                                                                                                                                                                                                                                                                                                                                                                                                                                                                                                                                                                                                                                                                                                                                                                                                                                                                                                                                                                                                                                                                                                                                                                                                                                                                                                                                                                                                                                                                                                                                                                                                                                                                                                                                                                                                                                                                                                                                                                                                                                                                                                                                         |                                                                                             |                                                                                               |
|                                                                                                                                                                                                                                                                                                                                                                                                                                                                                                                                                                                                                                                                                                                                                                                                                                                                                                                                                                                                                                                                                                                                                                                                                                                                                                                                                                                                              |                                                                                                                                                                                                                                                                                                                                                                                                                                                                                                                                                                                                                                                                                                                                                                                                                                                                                                                                                                                                                                                                                                                                                                                                                                                                                                                                                                                                                                                                                                                                                                                                                                                                                                                                                                                                                                                                                                                                                                                                                                                                                                                                                                                                                                                                                                                                                                                                                                                                                                                                                                                                                                                                                                                                                                                                                                                                                                                                                                                                                                            |                                                                                                                                                                                                                                                                                                                                                                                                                                                                                                                                                                                                                                                                                                                                                                                                                                                                                                                                                                                                                                                                                                                                                                                                                                                                                                                                                                                                                                                                                                                                                                                                                                                                                                                                                                                                                                                                                                                                                                                                                                                                                                                                                                                                                                                                                                                                                                                                                                                                                                                                                                                                                                                                                                                                                                                                                                               |                                                                                                                                                                                                                                                       |                                                                                                                                                                                                                    |                                                                                                                                                                                                                                                                                                                                                                                                                                                                                                                                                                                                                                                                                                                                                                                                                                                                                                                                                                                                                                                                                                                                                                                                                                                                                                                                                                                                                                                                                                                                                                                                                                                                                                                                                                                                                                                                                                                                                                                                                                                                                                                                         |                                                                                                                                                                                                                                                                                                                                                                                                                                                                                                                                                                                                                                                                                                                                                                                                                                                                                                                                                                                                                                                                                                                                                                                                                                                                                                                                                                                                                                                                                                                                                                                                                                                                                                                                                                                                                                                                                                                                                                                                                                                                                                                                                                                                                                                                                                                                                                                                                                                                                                                                                                                                                                                                                                                                                                                                                                                                                                                             |                                                                                                                                                                                                                                                                                                                                                                                                                                                                                                                                                                                                                                                                                                                                                                                                                                                                                                                                                                                                                                                                                                                                                                                                                                                                                                                                                                                                                                                                                                                                                                                                                                                                                                                                                                                                                                                                                                                                                                                                                                                                                                                                         |                                                                                             |                                                                                               |
|                                                                                                                                                                                                                                                                                                                                                                                                                                                                                                                                                                                                                                                                                                                                                                                                                                                                                                                                                                                                                                                                                                                                                                                                                                                                                                                                                                                                              |                                                                                                                                                                                                                                                                                                                                                                                                                                                                                                                                                                                                                                                                                                                                                                                                                                                                                                                                                                                                                                                                                                                                                                                                                                                                                                                                                                                                                                                                                                                                                                                                                                                                                                                                                                                                                                                                                                                                                                                                                                                                                                                                                                                                                                                                                                                                                                                                                                                                                                                                                                                                                                                                                                                                                                                                                                                                                                                                                                                                                                            |                                                                                                                                                                                                                                                                                                                                                                                                                                                                                                                                                                                                                                                                                                                                                                                                                                                                                                                                                                                                                                                                                                                                                                                                                                                                                                                                                                                                                                                                                                                                                                                                                                                                                                                                                                                                                                                                                                                                                                                                                                                                                                                                                                                                                                                                                                                                                                                                                                                                                                                                                                                                                                                                                                                                                                                                                                               |                                                                                                                                                                                                                                                       |                                                                                                                                                                                                                    |                                                                                                                                                                                                                                                                                                                                                                                                                                                                                                                                                                                                                                                                                                                                                                                                                                                                                                                                                                                                                                                                                                                                                                                                                                                                                                                                                                                                                                                                                                                                                                                                                                                                                                                                                                                                                                                                                                                                                                                                                                                                                                                                         |                                                                                                                                                                                                                                                                                                                                                                                                                                                                                                                                                                                                                                                                                                                                                                                                                                                                                                                                                                                                                                                                                                                                                                                                                                                                                                                                                                                                                                                                                                                                                                                                                                                                                                                                                                                                                                                                                                                                                                                                                                                                                                                                                                                                                                                                                                                                                                                                                                                                                                                                                                                                                                                                                                                                                                                                                                                                                                                             |                                                                                                                                                                                                                                                                                                                                                                                                                                                                                                                                                                                                                                                                                                                                                                                                                                                                                                                                                                                                                                                                                                                                                                                                                                                                                                                                                                                                                                                                                                                                                                                                                                                                                                                                                                                                                                                                                                                                                                                                                                                                                                                                         |                                                                                             |                                                                                               |
|                                                                                                                                                                                                                                                                                                                                                                                                                                                                                                                                                                                                                                                                                                                                                                                                                                                                                                                                                                                                                                                                                                                                                                                                                                                                                                                                                                                                              |                                                                                                                                                                                                                                                                                                                                                                                                                                                                                                                                                                                                                                                                                                                                                                                                                                                                                                                                                                                                                                                                                                                                                                                                                                                                                                                                                                                                                                                                                                                                                                                                                                                                                                                                                                                                                                                                                                                                                                                                                                                                                                                                                                                                                                                                                                                                                                                                                                                                                                                                                                                                                                                                                                                                                                                                                                                                                                                                                                                                                                            |                                                                                                                                                                                                                                                                                                                                                                                                                                                                                                                                                                                                                                                                                                                                                                                                                                                                                                                                                                                                                                                                                                                                                                                                                                                                                                                                                                                                                                                                                                                                                                                                                                                                                                                                                                                                                                                                                                                                                                                                                                                                                                                                                                                                                                                                                                                                                                                                                                                                                                                                                                                                                                                                                                                                                                                                                                               |                                                                                                                                                                                                                                                       |                                                                                                                                                                                                                    |                                                                                                                                                                                                                                                                                                                                                                                                                                                                                                                                                                                                                                                                                                                                                                                                                                                                                                                                                                                                                                                                                                                                                                                                                                                                                                                                                                                                                                                                                                                                                                                                                                                                                                                                                                                                                                                                                                                                                                                                                                                                                                                                         |                                                                                                                                                                                                                                                                                                                                                                                                                                                                                                                                                                                                                                                                                                                                                                                                                                                                                                                                                                                                                                                                                                                                                                                                                                                                                                                                                                                                                                                                                                                                                                                                                                                                                                                                                                                                                                                                                                                                                                                                                                                                                                                                                                                                                                                                                                                                                                                                                                                                                                                                                                                                                                                                                                                                                                                                                                                                                                                             |                                                                                                                                                                                                                                                                                                                                                                                                                                                                                                                                                                                                                                                                                                                                                                                                                                                                                                                                                                                                                                                                                                                                                                                                                                                                                                                                                                                                                                                                                                                                                                                                                                                                                                                                                                                                                                                                                                                                                                                                                                                                                                                                         |                                                                                             |                                                                                               |
|                                                                                                                                                                                                                                                                                                                                                                                                                                                                                                                                                                                                                                                                                                                                                                                                                                                                                                                                                                                                                                                                                                                                                                                                                                                                                                                                                                                                              |                                                                                                                                                                                                                                                                                                                                                                                                                                                                                                                                                                                                                                                                                                                                                                                                                                                                                                                                                                                                                                                                                                                                                                                                                                                                                                                                                                                                                                                                                                                                                                                                                                                                                                                                                                                                                                                                                                                                                                                                                                                                                                                                                                                                                                                                                                                                                                                                                                                                                                                                                                                                                                                                                                                                                                                                                                                                                                                                                                                                                                            |                                                                                                                                                                                                                                                                                                                                                                                                                                                                                                                                                                                                                                                                                                                                                                                                                                                                                                                                                                                                                                                                                                                                                                                                                                                                                                                                                                                                                                                                                                                                                                                                                                                                                                                                                                                                                                                                                                                                                                                                                                                                                                                                                                                                                                                                                                                                                                                                                                                                                                                                                                                                                                                                                                                                                                                                                                               |                                                                                                                                                                                                                                                       |                                                                                                                                                                                                                    |                                                                                                                                                                                                                                                                                                                                                                                                                                                                                                                                                                                                                                                                                                                                                                                                                                                                                                                                                                                                                                                                                                                                                                                                                                                                                                                                                                                                                                                                                                                                                                                                                                                                                                                                                                                                                                                                                                                                                                                                                                                                                                                                         |                                                                                                                                                                                                                                                                                                                                                                                                                                                                                                                                                                                                                                                                                                                                                                                                                                                                                                                                                                                                                                                                                                                                                                                                                                                                                                                                                                                                                                                                                                                                                                                                                                                                                                                                                                                                                                                                                                                                                                                                                                                                                                                                                                                                                                                                                                                                                                                                                                                                                                                                                                                                                                                                                                                                                                                                                                                                                                                             |                                                                                                                                                                                                                                                                                                                                                                                                                                                                                                                                                                                                                                                                                                                                                                                                                                                                                                                                                                                                                                                                                                                                                                                                                                                                                                                                                                                                                                                                                                                                                                                                                                                                                                                                                                                                                                                                                                                                                                                                                                                                                                                                         |                                                                                             |                                                                                               |
|                                                                                                                                                                                                                                                                                                                                                                                                                                                                                                                                                                                                                                                                                                                                                                                                                                                                                                                                                                                                                                                                                                                                                                                                                                                                                                                                                                                                              |                                                                                                                                                                                                                                                                                                                                                                                                                                                                                                                                                                                                                                                                                                                                                                                                                                                                                                                                                                                                                                                                                                                                                                                                                                                                                                                                                                                                                                                                                                                                                                                                                                                                                                                                                                                                                                                                                                                                                                                                                                                                                                                                                                                                                                                                                                                                                                                                                                                                                                                                                                                                                                                                                                                                                                                                                                                                                                                                                                                                                                            |                                                                                                                                                                                                                                                                                                                                                                                                                                                                                                                                                                                                                                                                                                                                                                                                                                                                                                                                                                                                                                                                                                                                                                                                                                                                                                                                                                                                                                                                                                                                                                                                                                                                                                                                                                                                                                                                                                                                                                                                                                                                                                                                                                                                                                                                                                                                                                                                                                                                                                                                                                                                                                                                                                                                                                                                                                               |                                                                                                                                                                                                                                                       |                                                                                                                                                                                                                    |                                                                                                                                                                                                                                                                                                                                                                                                                                                                                                                                                                                                                                                                                                                                                                                                                                                                                                                                                                                                                                                                                                                                                                                                                                                                                                                                                                                                                                                                                                                                                                                                                                                                                                                                                                                                                                                                                                                                                                                                                                                                                                                                         |                                                                                                                                                                                                                                                                                                                                                                                                                                                                                                                                                                                                                                                                                                                                                                                                                                                                                                                                                                                                                                                                                                                                                                                                                                                                                                                                                                                                                                                                                                                                                                                                                                                                                                                                                                                                                                                                                                                                                                                                                                                                                                                                                                                                                                                                                                                                                                                                                                                                                                                                                                                                                                                                                                                                                                                                                                                                                                                             |                                                                                                                                                                                                                                                                                                                                                                                                                                                                                                                                                                                                                                                                                                                                                                                                                                                                                                                                                                                                                                                                                                                                                                                                                                                                                                                                                                                                                                                                                                                                                                                                                                                                                                                                                                                                                                                                                                                                                                                                                                                                                                                                         |                                                                                             |                                                                                               |
|                                                                                                                                                                                                                                                                                                                                                                                                                                                                                                                                                                                                                                                                                                                                                                                                                                                                                                                                                                                                                                                                                                                                                                                                                                                                                                                                                                                                              |                                                                                                                                                                                                                                                                                                                                                                                                                                                                                                                                                                                                                                                                                                                                                                                                                                                                                                                                                                                                                                                                                                                                                                                                                                                                                                                                                                                                                                                                                                                                                                                                                                                                                                                                                                                                                                                                                                                                                                                                                                                                                                                                                                                                                                                                                                                                                                                                                                                                                                                                                                                                                                                                                                                                                                                                                                                                                                                                                                                                                                            |                                                                                                                                                                                                                                                                                                                                                                                                                                                                                                                                                                                                                                                                                                                                                                                                                                                                                                                                                                                                                                                                                                                                                                                                                                                                                                                                                                                                                                                                                                                                                                                                                                                                                                                                                                                                                                                                                                                                                                                                                                                                                                                                                                                                                                                                                                                                                                                                                                                                                                                                                                                                                                                                                                                                                                                                                                               |                                                                                                                                                                                                                                                       |                                                                                                                                                                                                                    |                                                                                                                                                                                                                                                                                                                                                                                                                                                                                                                                                                                                                                                                                                                                                                                                                                                                                                                                                                                                                                                                                                                                                                                                                                                                                                                                                                                                                                                                                                                                                                                                                                                                                                                                                                                                                                                                                                                                                                                                                                                                                                                                         |                                                                                                                                                                                                                                                                                                                                                                                                                                                                                                                                                                                                                                                                                                                                                                                                                                                                                                                                                                                                                                                                                                                                                                                                                                                                                                                                                                                                                                                                                                                                                                                                                                                                                                                                                                                                                                                                                                                                                                                                                                                                                                                                                                                                                                                                                                                                                                                                                                                                                                                                                                                                                                                                                                                                                                                                                                                                                                                             |                                                                                                                                                                                                                                                                                                                                                                                                                                                                                                                                                                                                                                                                                                                                                                                                                                                                                                                                                                                                                                                                                                                                                                                                                                                                                                                                                                                                                                                                                                                                                                                                                                                                                                                                                                                                                                                                                                                                                                                                                                                                                                                                         |                                                                                             |                                                                                               |
|                                                                                                                                                                                                                                                                                                                                                                                                                                                                                                                                                                                                                                                                                                                                                                                                                                                                                                                                                                                                                                                                                                                                                                                                                                                                                                                                                                                                              |                                                                                                                                                                                                                                                                                                                                                                                                                                                                                                                                                                                                                                                                                                                                                                                                                                                                                                                                                                                                                                                                                                                                                                                                                                                                                                                                                                                                                                                                                                                                                                                                                                                                                                                                                                                                                                                                                                                                                                                                                                                                                                                                                                                                                                                                                                                                                                                                                                                                                                                                                                                                                                                                                                                                                                                                                                                                                                                                                                                                                                            |                                                                                                                                                                                                                                                                                                                                                                                                                                                                                                                                                                                                                                                                                                                                                                                                                                                                                                                                                                                                                                                                                                                                                                                                                                                                                                                                                                                                                                                                                                                                                                                                                                                                                                                                                                                                                                                                                                                                                                                                                                                                                                                                                                                                                                                                                                                                                                                                                                                                                                                                                                                                                                                                                                                                                                                                                                               |                                                                                                                                                                                                                                                       |                                                                                                                                                                                                                    |                                                                                                                                                                                                                                                                                                                                                                                                                                                                                                                                                                                                                                                                                                                                                                                                                                                                                                                                                                                                                                                                                                                                                                                                                                                                                                                                                                                                                                                                                                                                                                                                                                                                                                                                                                                                                                                                                                                                                                                                                                                                                                                                         |                                                                                                                                                                                                                                                                                                                                                                                                                                                                                                                                                                                                                                                                                                                                                                                                                                                                                                                                                                                                                                                                                                                                                                                                                                                                                                                                                                                                                                                                                                                                                                                                                                                                                                                                                                                                                                                                                                                                                                                                                                                                                                                                                                                                                                                                                                                                                                                                                                                                                                                                                                                                                                                                                                                                                                                                                                                                                                                             |                                                                                                                                                                                                                                                                                                                                                                                                                                                                                                                                                                                                                                                                                                                                                                                                                                                                                                                                                                                                                                                                                                                                                                                                                                                                                                                                                                                                                                                                                                                                                                                                                                                                                                                                                                                                                                                                                                                                                                                                                                                                                                                                         |                                                                                             |                                                                                               |
|                                                                                                                                                                                                                                                                                                                                                                                                                                                                                                                                                                                                                                                                                                                                                                                                                                                                                                                                                                                                                                                                                                                                                                                                                                                                                                                                                                                                              |                                                                                                                                                                                                                                                                                                                                                                                                                                                                                                                                                                                                                                                                                                                                                                                                                                                                                                                                                                                                                                                                                                                                                                                                                                                                                                                                                                                                                                                                                                                                                                                                                                                                                                                                                                                                                                                                                                                                                                                                                                                                                                                                                                                                                                                                                                                                                                                                                                                                                                                                                                                                                                                                                                                                                                                                                                                                                                                                                                                                                                            |                                                                                                                                                                                                                                                                                                                                                                                                                                                                                                                                                                                                                                                                                                                                                                                                                                                                                                                                                                                                                                                                                                                                                                                                                                                                                                                                                                                                                                                                                                                                                                                                                                                                                                                                                                                                                                                                                                                                                                                                                                                                                                                                                                                                                                                                                                                                                                                                                                                                                                                                                                                                                                                                                                                                                                                                                                               |                                                                                                                                                                                                                                                       |                                                                                                                                                                                                                    |                                                                                                                                                                                                                                                                                                                                                                                                                                                                                                                                                                                                                                                                                                                                                                                                                                                                                                                                                                                                                                                                                                                                                                                                                                                                                                                                                                                                                                                                                                                                                                                                                                                                                                                                                                                                                                                                                                                                                                                                                                                                                                                                         |                                                                                                                                                                                                                                                                                                                                                                                                                                                                                                                                                                                                                                                                                                                                                                                                                                                                                                                                                                                                                                                                                                                                                                                                                                                                                                                                                                                                                                                                                                                                                                                                                                                                                                                                                                                                                                                                                                                                                                                                                                                                                                                                                                                                                                                                                                                                                                                                                                                                                                                                                                                                                                                                                                                                                                                                                                                                                                                             |                                                                                                                                                                                                                                                                                                                                                                                                                                                                                                                                                                                                                                                                                                                                                                                                                                                                                                                                                                                                                                                                                                                                                                                                                                                                                                                                                                                                                                                                                                                                                                                                                                                                                                                                                                                                                                                                                                                                                                                                                                                                                                                                         |                                                                                             |                                                                                               |
|                                                                                                                                                                                                                                                                                                                                                                                                                                                                                                                                                                                                                                                                                                                                                                                                                                                                                                                                                                                                                                                                                                                                                                                                                                                                                                                                                                                                              |                                                                                                                                                                                                                                                                                                                                                                                                                                                                                                                                                                                                                                                                                                                                                                                                                                                                                                                                                                                                                                                                                                                                                                                                                                                                                                                                                                                                                                                                                                                                                                                                                                                                                                                                                                                                                                                                                                                                                                                                                                                                                                                                                                                                                                                                                                                                                                                                                                                                                                                                                                                                                                                                                                                                                                                                                                                                                                                                                                                                                                            |                                                                                                                                                                                                                                                                                                                                                                                                                                                                                                                                                                                                                                                                                                                                                                                                                                                                                                                                                                                                                                                                                                                                                                                                                                                                                                                                                                                                                                                                                                                                                                                                                                                                                                                                                                                                                                                                                                                                                                                                                                                                                                                                                                                                                                                                                                                                                                                                                                                                                                                                                                                                                                                                                                                                                                                                                                               |                                                                                                                                                                                                                                                       |                                                                                                                                                                                                                    |                                                                                                                                                                                                                                                                                                                                                                                                                                                                                                                                                                                                                                                                                                                                                                                                                                                                                                                                                                                                                                                                                                                                                                                                                                                                                                                                                                                                                                                                                                                                                                                                                                                                                                                                                                                                                                                                                                                                                                                                                                                                                                                                         |                                                                                                                                                                                                                                                                                                                                                                                                                                                                                                                                                                                                                                                                                                                                                                                                                                                                                                                                                                                                                                                                                                                                                                                                                                                                                                                                                                                                                                                                                                                                                                                                                                                                                                                                                                                                                                                                                                                                                                                                                                                                                                                                                                                                                                                                                                                                                                                                                                                                                                                                                                                                                                                                                                                                                                                                                                                                                                                             |                                                                                                                                                                                                                                                                                                                                                                                                                                                                                                                                                                                                                                                                                                                                                                                                                                                                                                                                                                                                                                                                                                                                                                                                                                                                                                                                                                                                                                                                                                                                                                                                                                                                                                                                                                                                                                                                                                                                                                                                                                                                                                                                         |                                                                                             |                                                                                               |
|                                                                                                                                                                                                                                                                                                                                                                                                                                                                                                                                                                                                                                                                                                                                                                                                                                                                                                                                                                                                                                                                                                                                                                                                                                                                                                                                                                                                              |                                                                                                                                                                                                                                                                                                                                                                                                                                                                                                                                                                                                                                                                                                                                                                                                                                                                                                                                                                                                                                                                                                                                                                                                                                                                                                                                                                                                                                                                                                                                                                                                                                                                                                                                                                                                                                                                                                                                                                                                                                                                                                                                                                                                                                                                                                                                                                                                                                                                                                                                                                                                                                                                                                                                                                                                                                                                                                                                                                                                                                            |                                                                                                                                                                                                                                                                                                                                                                                                                                                                                                                                                                                                                                                                                                                                                                                                                                                                                                                                                                                                                                                                                                                                                                                                                                                                                                                                                                                                                                                                                                                                                                                                                                                                                                                                                                                                                                                                                                                                                                                                                                                                                                                                                                                                                                                                                                                                                                                                                                                                                                                                                                                                                                                                                                                                                                                                                                               |                                                                                                                                                                                                                                                       |                                                                                                                                                                                                                    |                                                                                                                                                                                                                                                                                                                                                                                                                                                                                                                                                                                                                                                                                                                                                                                                                                                                                                                                                                                                                                                                                                                                                                                                                                                                                                                                                                                                                                                                                                                                                                                                                                                                                                                                                                                                                                                                                                                                                                                                                                                                                                                                         |                                                                                                                                                                                                                                                                                                                                                                                                                                                                                                                                                                                                                                                                                                                                                                                                                                                                                                                                                                                                                                                                                                                                                                                                                                                                                                                                                                                                                                                                                                                                                                                                                                                                                                                                                                                                                                                                                                                                                                                                                                                                                                                                                                                                                                                                                                                                                                                                                                                                                                                                                                                                                                                                                                                                                                                                                                                                                                                             |                                                                                                                                                                                                                                                                                                                                                                                                                                                                                                                                                                                                                                                                                                                                                                                                                                                                                                                                                                                                                                                                                                                                                                                                                                                                                                                                                                                                                                                                                                                                                                                                                                                                                                                                                                                                                                                                                                                                                                                                                                                                                                                                         |                                                                                             |                                                                                               |
|                                                                                                                                                                                                                                                                                                                                                                                                                                                                                                                                                                                                                                                                                                                                                                                                                                                                                                                                                                                                                                                                                                                                                                                                                                                                                                                                                                                                              |                                                                                                                                                                                                                                                                                                                                                                                                                                                                                                                                                                                                                                                                                                                                                                                                                                                                                                                                                                                                                                                                                                                                                                                                                                                                                                                                                                                                                                                                                                                                                                                                                                                                                                                                                                                                                                                                                                                                                                                                                                                                                                                                                                                                                                                                                                                                                                                                                                                                                                                                                                                                                                                                                                                                                                                                                                                                                                                                                                                                                                            |                                                                                                                                                                                                                                                                                                                                                                                                                                                                                                                                                                                                                                                                                                                                                                                                                                                                                                                                                                                                                                                                                                                                                                                                                                                                                                                                                                                                                                                                                                                                                                                                                                                                                                                                                                                                                                                                                                                                                                                                                                                                                                                                                                                                                                                                                                                                                                                                                                                                                                                                                                                                                                                                                                                                                                                                                                               |                                                                                                                                                                                                                                                       |                                                                                                                                                                                                                    |                                                                                                                                                                                                                                                                                                                                                                                                                                                                                                                                                                                                                                                                                                                                                                                                                                                                                                                                                                                                                                                                                                                                                                                                                                                                                                                                                                                                                                                                                                                                                                                                                                                                                                                                                                                                                                                                                                                                                                                                                                                                                                                                         |                                                                                                                                                                                                                                                                                                                                                                                                                                                                                                                                                                                                                                                                                                                                                                                                                                                                                                                                                                                                                                                                                                                                                                                                                                                                                                                                                                                                                                                                                                                                                                                                                                                                                                                                                                                                                                                                                                                                                                                                                                                                                                                                                                                                                                                                                                                                                                                                                                                                                                                                                                                                                                                                                                                                                                                                                                                                                                                             |                                                                                                                                                                                                                                                                                                                                                                                                                                                                                                                                                                                                                                                                                                                                                                                                                                                                                                                                                                                                                                                                                                                                                                                                                                                                                                                                                                                                                                                                                                                                                                                                                                                                                                                                                                                                                                                                                                                                                                                                                                                                                                                                         |                                                                                             |                                                                                               |
|                                                                                                                                                                                                                                                                                                                                                                                                                                                                                                                                                                                                                                                                                                                                                                                                                                                                                                                                                                                                                                                                                                                                                                                                                                                                                                                                                                                                              |                                                                                                                                                                                                                                                                                                                                                                                                                                                                                                                                                                                                                                                                                                                                                                                                                                                                                                                                                                                                                                                                                                                                                                                                                                                                                                                                                                                                                                                                                                                                                                                                                                                                                                                                                                                                                                                                                                                                                                                                                                                                                                                                                                                                                                                                                                                                                                                                                                                                                                                                                                                                                                                                                                                                                                                                                                                                                                                                                                                                                                            |                                                                                                                                                                                                                                                                                                                                                                                                                                                                                                                                                                                                                                                                                                                                                                                                                                                                                                                                                                                                                                                                                                                                                                                                                                                                                                                                                                                                                                                                                                                                                                                                                                                                                                                                                                                                                                                                                                                                                                                                                                                                                                                                                                                                                                                                                                                                                                                                                                                                                                                                                                                                                                                                                                                                                                                                                                               |                                                                                                                                                                                                                                                       |                                                                                                                                                                                                                    |                                                                                                                                                                                                                                                                                                                                                                                                                                                                                                                                                                                                                                                                                                                                                                                                                                                                                                                                                                                                                                                                                                                                                                                                                                                                                                                                                                                                                                                                                                                                                                                                                                                                                                                                                                                                                                                                                                                                                                                                                                                                                                                                         |                                                                                                                                                                                                                                                                                                                                                                                                                                                                                                                                                                                                                                                                                                                                                                                                                                                                                                                                                                                                                                                                                                                                                                                                                                                                                                                                                                                                                                                                                                                                                                                                                                                                                                                                                                                                                                                                                                                                                                                                                                                                                                                                                                                                                                                                                                                                                                                                                                                                                                                                                                                                                                                                                                                                                                                                                                                                                                                             |                                                                                                                                                                                                                                                                                                                                                                                                                                                                                                                                                                                                                                                                                                                                                                                                                                                                                                                                                                                                                                                                                                                                                                                                                                                                                                                                                                                                                                                                                                                                                                                                                                                                                                                                                                                                                                                                                                                                                                                                                                                                                                                                         |                                                                                             |                                                                                               |
| N                                                                                                                                                                                                                                                                                                                                                                                                                                                                                                                                                                                                                                                                                                                                                                                                                                                                                                                                                                                                                                                                                                                                                                                                                                                                                                                                                                                                            | IOTES                                                                                                                                                                                                                                                                                                                                                                                                                                                                                                                                                                                                                                                                                                                                                                                                                                                                                                                                                                                                                                                                                                                                                                                                                                                                                                                                                                                                                                                                                                                                                                                                                                                                                                                                                                                                                                                                                                                                                                                                                                                                                                                                                                                                                                                                                                                                                                                                                                                                                                                                                                                                                                                                                                                                                                                                                                                                                                                                                                                                                                      | •                                                                                                                                                                                                                                                                                                                                                                                                                                                                                                                                                                                                                                                                                                                                                                                                                                                                                                                                                                                                                                                                                                                                                                                                                                                                                                                                                                                                                                                                                                                                                                                                                                                                                                                                                                                                                                                                                                                                                                                                                                                                                                                                                                                                                                                                                                                                                                                                                                                                                                                                                                                                                                                                                                                                                                                                                                             |                                                                                                                                                                                                                                                       |                                                                                                                                                                                                                    |                                                                                                                                                                                                                                                                                                                                                                                                                                                                                                                                                                                                                                                                                                                                                                                                                                                                                                                                                                                                                                                                                                                                                                                                                                                                                                                                                                                                                                                                                                                                                                                                                                                                                                                                                                                                                                                                                                                                                                                                                                                                                                                                         |                                                                                                                                                                                                                                                                                                                                                                                                                                                                                                                                                                                                                                                                                                                                                                                                                                                                                                                                                                                                                                                                                                                                                                                                                                                                                                                                                                                                                                                                                                                                                                                                                                                                                                                                                                                                                                                                                                                                                                                                                                                                                                                                                                                                                                                                                                                                                                                                                                                                                                                                                                                                                                                                                                                                                                                                                                                                                                                             |                                                                                                                                                                                                                                                                                                                                                                                                                                                                                                                                                                                                                                                                                                                                                                                                                                                                                                                                                                                                                                                                                                                                                                                                                                                                                                                                                                                                                                                                                                                                                                                                                                                                                                                                                                                                                                                                                                                                                                                                                                                                                                                                         |                                                                                             |                                                                                               |
|                                                                                                                                                                                                                                                                                                                                                                                                                                                                                                                                                                                                                                                                                                                                                                                                                                                                                                                                                                                                                                                                                                                                                                                                                                                                                                                                                                                                              |                                                                                                                                                                                                                                                                                                                                                                                                                                                                                                                                                                                                                                                                                                                                                                                                                                                                                                                                                                                                                                                                                                                                                                                                                                                                                                                                                                                                                                                                                                                                                                                                                                                                                                                                                                                                                                                                                                                                                                                                                                                                                                                                                                                                                                                                                                                                                                                                                                                                                                                                                                                                                                                                                                                                                                                                                                                                                                                                                                                                                                            |                                                                                                                                                                                                                                                                                                                                                                                                                                                                                                                                                                                                                                                                                                                                                                                                                                                                                                                                                                                                                                                                                                                                                                                                                                                                                                                                                                                                                                                                                                                                                                                                                                                                                                                                                                                                                                                                                                                                                                                                                                                                                                                                                                                                                                                                                                                                                                                                                                                                                                                                                                                                                                                                                                                                                                                                                                               | CIRCLE, REFI<br>NILL SHIFT 25                                                                                                                                                                                                                         |                                                                                                                                                                                                                    |                                                                                                                                                                                                                                                                                                                                                                                                                                                                                                                                                                                                                                                                                                                                                                                                                                                                                                                                                                                                                                                                                                                                                                                                                                                                                                                                                                                                                                                                                                                                                                                                                                                                                                                                                                                                                                                                                                                                                                                                                                                                                                                                         |                                                                                                                                                                                                                                                                                                                                                                                                                                                                                                                                                                                                                                                                                                                                                                                                                                                                                                                                                                                                                                                                                                                                                                                                                                                                                                                                                                                                                                                                                                                                                                                                                                                                                                                                                                                                                                                                                                                                                                                                                                                                                                                                                                                                                                                                                                                                                                                                                                                                                                                                                                                                                                                                                                                                                                                                                                                                                                                             |                                                                                                                                                                                                                                                                                                                                                                                                                                                                                                                                                                                                                                                                                                                                                                                                                                                                                                                                                                                                                                                                                                                                                                                                                                                                                                                                                                                                                                                                                                                                                                                                                                                                                                                                                                                                                                                                                                                                                                                                                                                                                                                                         |                                                                                             |                                                                                               |
|                                                                                                                                                                                                                                                                                                                                                                                                                                                                                                                                                                                                                                                                                                                                                                                                                                                                                                                                                                                                                                                                                                                                                                                                                                                                                                                                                                                                              |                                                                                                                                                                                                                                                                                                                                                                                                                                                                                                                                                                                                                                                                                                                                                                                                                                                                                                                                                                                                                                                                                                                                                                                                                                                                                                                                                                                                                                                                                                                                                                                                                                                                                                                                                                                                                                                                                                                                                                                                                                                                                                                                                                                                                                                                                                                                                                                                                                                                                                                                                                                                                                                                                                                                                                                                                                                                                                                                                                                                                                            |                                                                                                                                                                                                                                                                                                                                                                                                                                                                                                                                                                                                                                                                                                                                                                                                                                                                                                                                                                                                                                                                                                                                                                                                                                                                                                                                                                                                                                                                                                                                                                                                                                                                                                                                                                                                                                                                                                                                                                                                                                                                                                                                                                                                                                                                                                                                                                                                                                                                                                                                                                                                                                                                                                                                                                                                                                               |                                                                                                                                                                                                                                                       |                                                                                                                                                                                                                    |                                                                                                                                                                                                                                                                                                                                                                                                                                                                                                                                                                                                                                                                                                                                                                                                                                                                                                                                                                                                                                                                                                                                                                                                                                                                                                                                                                                                                                                                                                                                                                                                                                                                                                                                                                                                                                                                                                                                                                                                                                                                                                                                         |                                                                                                                                                                                                                                                                                                                                                                                                                                                                                                                                                                                                                                                                                                                                                                                                                                                                                                                                                                                                                                                                                                                                                                                                                                                                                                                                                                                                                                                                                                                                                                                                                                                                                                                                                                                                                                                                                                                                                                                                                                                                                                                                                                                                                                                                                                                                                                                                                                                                                                                                                                                                                                                                                                                                                                                                                                                                                                                             |                                                                                                                                                                                                                                                                                                                                                                                                                                                                                                                                                                                                                                                                                                                                                                                                                                                                                                                                                                                                                                                                                                                                                                                                                                                                                                                                                                                                                                                                                                                                                                                                                                                                                                                                                                                                                                                                                                                                                                                                                                                                                                                                         |                                                                                             |                                                                                               |
| L                                                                                                                                                                                                                                                                                                                                                                                                                                                                                                                                                                                                                                                                                                                                                                                                                                                                                                                                                                                                                                                                                                                                                                                                                                                                                                                                                                                                            | P <u>RINC</u><br>ength<br>ength<br>sreadth                                                                                                                                                                                                                                                                                                                                                                                                                                                                                                                                                                                                                                                                                                                                                                                                                                                                                                                                                                                                                                                                                                                                                                                                                                                                                                                                                                                                                                                                                                                                                                                                                                                                                                                                                                                                                                                                                                                                                                                                                                                                                                                                                                                                                                                                                                                                                                                                                                                                                                                                                                                                                                                                                                                                                                                                                                                                                                                                                                                                 | O.A<br>B.P                                                                                                                                                                                                                                                                                                                                                                                                                                                                                                                                                                                                                                                                                                                                                                                                                                                                                                                                                                                                                                                                                                                                                                                                                                                                                                                                                                                                                                                                                                                                                                                                                                                                                                                                                                                                                                                                                                                                                                                                                                                                                                                                                                                                                                                                                                                                                                                                                                                                                                                                                                                                                                                                                                                                                                                                                                    |                                                                                                                                                                                                                                                       |                                                                                                                                                                                                                    |                                                                                                                                                                                                                                                                                                                                                                                                                                                                                                                                                                                                                                                                                                                                                                                                                                                                                                                                                                                                                                                                                                                                                                                                                                                                                                                                                                                                                                                                                                                                                                                                                                                                                                                                                                                                                                                                                                                                                                                                                                                                                                                                         |                                                                                                                                                                                                                                                                                                                                                                                                                                                                                                                                                                                                                                                                                                                                                                                                                                                                                                                                                                                                                                                                                                                                                                                                                                                                                                                                                                                                                                                                                                                                                                                                                                                                                                                                                                                                                                                                                                                                                                                                                                                                                                                                                                                                                                                                                                                                                                                                                                                                                                                                                                                                                                                                                                                                                                                                                                                                                                                             | 210.0                                                                                                                                                                                                                                                                                                                                                                                                                                                                                                                                                                                                                                                                                                                                                                                                                                                                                                                                                                                                                                                                                                                                                                                                                                                                                                                                                                                                                                                                                                                                                                                                                                                                                                                                                                                                                                                                                                                                                                                                                                                                                                                                   | 0 M                                                                                         | ABT.)                                                                                         |
| L<br>L<br>E                                                                                                                                                                                                                                                                                                                                                                                                                                                                                                                                                                                                                                                                                                                                                                                                                                                                                                                                                                                                                                                                                                                                                                                                                                                                                                                                                                                                  | ENGTH<br>ENGTH                                                                                                                                                                                                                                                                                                                                                                                                                                                                                                                                                                                                                                                                                                                                                                                                                                                                                                                                                                                                                                                                                                                                                                                                                                                                                                                                                                                                                                                                                                                                                                                                                                                                                                                                                                                                                                                                                                                                                                                                                                                                                                                                                                                                                                                                                                                                                                                                                                                                                                                                                                                                                                                                                                                                                                                                                                                                                                                                                                                                                             | o.a<br>B.p<br>H Mld.<br>Ild.                                                                                                                                                                                                                                                                                                                                                                                                                                                                                                                                                                                                                                                                                                                                                                                                                                                                                                                                                                                                                                                                                                                                                                                                                                                                                                                                                                                                                                                                                                                                                                                                                                                                                                                                                                                                                                                                                                                                                                                                                                                                                                                                                                                                                                                                                                                                                                                                                                                                                                                                                                                                                                                                                                                                                                                                                  |                                                                                                                                                                                                                                                       |                                                                                                                                                                                                                    |                                                                                                                                                                                                                                                                                                                                                                                                                                                                                                                                                                                                                                                                                                                                                                                                                                                                                                                                                                                                                                                                                                                                                                                                                                                                                                                                                                                                                                                                                                                                                                                                                                                                                                                                                                                                                                                                                                                                                                                                                                                                                                                                         |                                                                                                                                                                                                                                                                                                                                                                                                                                                                                                                                                                                                                                                                                                                                                                                                                                                                                                                                                                                                                                                                                                                                                                                                                                                                                                                                                                                                                                                                                                                                                                                                                                                                                                                                                                                                                                                                                                                                                                                                                                                                                                                                                                                                                                                                                                                                                                                                                                                                                                                                                                                                                                                                                                                                                                                                                                                                                                                             | 210.00<br>40.00<br>18.20                                                                                                                                                                                                                                                                                                                                                                                                                                                                                                                                                                                                                                                                                                                                                                                                                                                                                                                                                                                                                                                                                                                                                                                                                                                                                                                                                                                                                                                                                                                                                                                                                                                                                                                                                                                                                                                                                                                                                                                                                                                                                                                | 0 M<br>0 M<br>0 M                                                                           | ABT.)                                                                                         |
| L<br>E<br>C<br>S                                                                                                                                                                                                                                                                                                                                                                                                                                                                                                                                                                                                                                                                                                                                                                                                                                                                                                                                                                                                                                                                                                                                                                                                                                                                                                                                                                                             | ENGTH<br>ENGTH<br>READTH<br>DEPTH M<br>DESIGN E                                                                                                                                                                                                                                                                                                                                                                                                                                                                                                                                                                                                                                                                                                                                                                                                                                                                                                                                                                                                                                                                                                                                                                                                                                                                                                                                                                                                                                                                                                                                                                                                                                                                                                                                                                                                                                                                                                                                                                                                                                                                                                                                                                                                                                                                                                                                                                                                                                                                                                                                                                                                                                                                                                                                                                                                                                                                                                                                                                                            | o.a<br>B.p<br>H MLD.<br>ILD.<br>DRAFT<br>NG DRAFT                                                                                                                                                                                                                                                                                                                                                                                                                                                                                                                                                                                                                                                                                                                                                                                                                                                                                                                                                                                                                                                                                                                                                                                                                                                                                                                                                                                                                                                                                                                                                                                                                                                                                                                                                                                                                                                                                                                                                                                                                                                                                                                                                                                                                                                                                                                                                                                                                                                                                                                                                                                                                                                                                                                                                                                             | Г                                                                                                                                                                                                                                                     |                                                                                                                                                                                                                    |                                                                                                                                                                                                                                                                                                                                                                                                                                                                                                                                                                                                                                                                                                                                                                                                                                                                                                                                                                                                                                                                                                                                                                                                                                                                                                                                                                                                                                                                                                                                                                                                                                                                                                                                                                                                                                                                                                                                                                                                                                                                                                                                         |                                                                                                                                                                                                                                                                                                                                                                                                                                                                                                                                                                                                                                                                                                                                                                                                                                                                                                                                                                                                                                                                                                                                                                                                                                                                                                                                                                                                                                                                                                                                                                                                                                                                                                                                                                                                                                                                                                                                                                                                                                                                                                                                                                                                                                                                                                                                                                                                                                                                                                                                                                                                                                                                                                                                                                                                                                                                                                                             | 210.00<br>40.00<br>18.20<br>13.20<br>13.20                                                                                                                                                                                                                                                                                                                                                                                                                                                                                                                                                                                                                                                                                                                                                                                                                                                                                                                                                                                                                                                                                                                                                                                                                                                                                                                                                                                                                                                                                                                                                                                                                                                                                                                                                                                                                                                                                                                                                                                                                                                                                              | 0 M<br>0 M<br>0 M<br>0 M<br>0 M                                                             |                                                                                               |
|                                                                                                                                                                                                                                                                                                                                                                                                                                                                                                                                                                                                                                                                                                                                                                                                                                                                                                                                                                                                                                                                                                                                                                                                                                                                                                                                                                                                              | ENGTH<br>ENGTH<br>READTH<br>DEPTH M<br>DESIGN E<br>CANTLI                                                                                                                                                                                                                                                                                                                                                                                                                                                                                                                                                                                                                                                                                                                                                                                                                                                                                                                                                                                                                                                                                                                                                                                                                                                                                                                                                                                                                                                                                                                                                                                                                                                                                                                                                                                                                                                                                                                                                                                                                                                                                                                                                                                                                                                                                                                                                                                                                                                                                                                                                                                                                                                                                                                                                                                                                                                                                                                                                                                  | o.a<br>B.p<br>H MLD.<br>ILD.<br>DRAFT<br>NG DRAFT<br>PRAGE CA                                                                                                                                                                                                                                                                                                                                                                                                                                                                                                                                                                                                                                                                                                                                                                                                                                                                                                                                                                                                                                                                                                                                                                                                                                                                                                                                                                                                                                                                                                                                                                                                                                                                                                                                                                                                                                                                                                                                                                                                                                                                                                                                                                                                                                                                                                                                                                                                                                                                                                                                                                                                                                                                                                                                                                                 |                                                                                                                                                                                                                                                       |                                                                                                                                                                                                                    |                                                                                                                                                                                                                                                                                                                                                                                                                                                                                                                                                                                                                                                                                                                                                                                                                                                                                                                                                                                                                                                                                                                                                                                                                                                                                                                                                                                                                                                                                                                                                                                                                                                                                                                                                                                                                                                                                                                                                                                                                                                                                                                                         |                                                                                                                                                                                                                                                                                                                                                                                                                                                                                                                                                                                                                                                                                                                                                                                                                                                                                                                                                                                                                                                                                                                                                                                                                                                                                                                                                                                                                                                                                                                                                                                                                                                                                                                                                                                                                                                                                                                                                                                                                                                                                                                                                                                                                                                                                                                                                                                                                                                                                                                                                                                                                                                                                                                                                                                                                                                                                                                             | 210.00<br>40.00<br>18.20<br>13.20<br>13.20<br>45,00                                                                                                                                                                                                                                                                                                                                                                                                                                                                                                                                                                                                                                                                                                                                                                                                                                                                                                                                                                                                                                                                                                                                                                                                                                                                                                                                                                                                                                                                                                                                                                                                                                                                                                                                                                                                                                                                                                                                                                                                                                                                                     | 0 M<br>0 M<br>0 M<br>0 M<br>0 M                                                             | PROX.                                                                                         |
| L<br>E<br>C<br>S<br>S                                                                                                                                                                                                                                                                                                                                                                                                                                                                                                                                                                                                                                                                                                                                                                                                                                                                                                                                                                                                                                                                                                                                                                                                                                                                                                                                                                                        | ENGTH<br>ENGTH<br>READTH<br>EPTH M<br>ESIGN E<br>CANTLI<br>ORE STO                                                                                                                                                                                                                                                                                                                                                                                                                                                                                                                                                                                                                                                                                                                                                                                                                                                                                                                                                                                                                                                                                                                                                                                                                                                                                                                                                                                                                                                                                                                                                                                                                                                                                                                                                                                                                                                                                                                                                                                                                                                                                                                                                                                                                                                                                                                                                                                                                                                                                                                                                                                                                                                                                                                                                                                                                                                                                                                                                                         | O.A<br>B.P<br>H MLD.<br>ILD.<br>DRAFT<br>NG DRAFT<br>PRAGE CA<br>9 100% MC<br>MENT                                                                                                                                                                                                                                                                                                                                                                                                                                                                                                                                                                                                                                                                                                                                                                                                                                                                                                                                                                                                                                                                                                                                                                                                                                                                                                                                                                                                                                                                                                                                                                                                                                                                                                                                                                                                                                                                                                                                                                                                                                                                                                                                                                                                                                                                                                                                                                                                                                                                                                                                                                                                                                                                                                                                                            | PACITY                                                                                                                                                                                                                                                | .2M                                                                                                                                                                                                                |                                                                                                                                                                                                                                                                                                                                                                                                                                                                                                                                                                                                                                                                                                                                                                                                                                                                                                                                                                                                                                                                                                                                                                                                                                                                                                                                                                                                                                                                                                                                                                                                                                                                                                                                                                                                                                                                                                                                                                                                                                                                                                                                         |                                                                                                                                                                                                                                                                                                                                                                                                                                                                                                                                                                                                                                                                                                                                                                                                                                                                                                                                                                                                                                                                                                                                                                                                                                                                                                                                                                                                                                                                                                                                                                                                                                                                                                                                                                                                                                                                                                                                                                                                                                                                                                                                                                                                                                                                                                                                                                                                                                                                                                                                                                                                                                                                                                                                                                                                                                                                                                                             | 210.00<br>40.00<br>18.20<br>13.20<br>13.20<br>45,000<br>12 K<br>199 N                                                                                                                                                                                                                                                                                                                                                                                                                                                                                                                                                                                                                                                                                                                                                                                                                                                                                                                                                                                                                                                                                                                                                                                                                                                                                                                                                                                                                                                                                                                                                                                                                                                                                                                                                                                                                                                                                                                                                                                                                                                                   | 0 M<br>0 M<br>0 M<br>0 M<br>0 M<br>0 T AP<br>(NOTS<br>//EN                                  | PROX.                                                                                         |
| L<br>E<br>C<br>S<br>S                                                                                                                                                                                                                                                                                                                                                                                                                                                                                                                                                                                                                                                                                                                                                                                                                                                                                                                                                                                                                                                                                                                                                                                                                                                                                                                                                                                        | ENGTH<br>ENGTH<br>READTH<br>EPTH M<br>ESIGN E<br>CANTLI<br>ORE STO                                                                                                                                                                                                                                                                                                                                                                                                                                                                                                                                                                                                                                                                                                                                                                                                                                                                                                                                                                                                                                                                                                                                                                                                                                                                                                                                                                                                                                                                                                                                                                                                                                                                                                                                                                                                                                                                                                                                                                                                                                                                                                                                                                                                                                                                                                                                                                                                                                                                                                                                                                                                                                                                                                                                                                                                                                                                                                                                                                         | O.A<br>B.P<br>H MLD.<br>ILD.<br>DRAFT<br>NG DRAFT<br>NG DRAFT<br>PRAGE CA<br>9 100% MC<br>MENT<br>SHIP C<br>SPECIA                                                                                                                                                                                                                                                                                                                                                                                                                                                                                                                                                                                                                                                                                                                                                                                                                                                                                                                                                                                                                                                                                                                                                                                                                                                                                                                                                                                                                                                                                                                                                                                                                                                                                                                                                                                                                                                                                                                                                                                                                                                                                                                                                                                                                                                                                                                                                                                                                                                                                                                                                                                                                                                                                                                            | PACITY<br>PACITY<br>R @ DRAFT 9<br>REW<br>AL PERSONNI                                                                                                                                                                                                 | .2M                                                                                                                                                                                                                |                                                                                                                                                                                                                                                                                                                                                                                                                                                                                                                                                                                                                                                                                                                                                                                                                                                                                                                                                                                                                                                                                                                                                                                                                                                                                                                                                                                                                                                                                                                                                                                                                                                                                                                                                                                                                                                                                                                                                                                                                                                                                                                                         |                                                                                                                                                                                                                                                                                                                                                                                                                                                                                                                                                                                                                                                                                                                                                                                                                                                                                                                                                                                                                                                                                                                                                                                                                                                                                                                                                                                                                                                                                                                                                                                                                                                                                                                                                                                                                                                                                                                                                                                                                                                                                                                                                                                                                                                                                                                                                                                                                                                                                                                                                                                                                                                                                                                                                                                                                                                                                                                             | 210.00<br>40.00<br>18.20<br>13.20<br>13.20<br>45,000<br>12 K<br>199 N<br>30 N                                                                                                                                                                                                                                                                                                                                                                                                                                                                                                                                                                                                                                                                                                                                                                                                                                                                                                                                                                                                                                                                                                                                                                                                                                                                                                                                                                                                                                                                                                                                                                                                                                                                                                                                                                                                                                                                                                                                                                                                                                                           | 0 M<br>0 M<br>0 M<br>0 M<br>0 M<br>0 T AP<br>0 T AP<br>0 T AP                               | PROX.                                                                                         |
|                                                                                                                                                                                                                                                                                                                                                                                                                                                                                                                                                                                                                                                                                                                                                                                                                                                                                                                                                                                                                                                                                                                                                                                                                                                                                                                                                                                                              | ENGTH<br>ENGTH<br>READTH<br>EPTH M<br>ESIGN E<br>CANTLI<br>ORE STO<br>ORE STO                                                                                                                                                                                                                                                                                                                                                                                                                                                                                                                                                                                                                                                                                                                                                                                                                                                                                                                                                                                                                                                                                                                                                                                                                                                                                                                                                                                                                                                                                                                                                                                                                                                                                                                                                                                                                                                                                                                                                                                                                                                                                                                                                                                                                                                                                                                                                                                                                                                                                                                                                                                                                                                                                                                                                                                                                                                                                                                                                              | O.A<br>B.P<br>H MLD.<br>ILD.<br>DRAFT<br>NG DRAFT<br>NG DRAFT<br>PRAGE CA<br>9 100% MC<br>MENT<br>SHIP C<br>SPECIA<br>(e.g. SE                                                                                                                                                                                                                                                                                                                                                                                                                                                                                                                                                                                                                                                                                                                                                                                                                                                                                                                                                                                                                                                                                                                                                                                                                                                                                                                                                                                                                                                                                                                                                                                                                                                                                                                                                                                                                                                                                                                                                                                                                                                                                                                                                                                                                                                                                                                                                                                                                                                                                                                                                                                                                                                                                                                | PACITY<br>PACITY<br>R @ DRAFT 9                                                                                                                                                                                                                       | .2M                                                                                                                                                                                                                |                                                                                                                                                                                                                                                                                                                                                                                                                                                                                                                                                                                                                                                                                                                                                                                                                                                                                                                                                                                                                                                                                                                                                                                                                                                                                                                                                                                                                                                                                                                                                                                                                                                                                                                                                                                                                                                                                                                                                                                                                                                                                                                                         |                                                                                                                                                                                                                                                                                                                                                                                                                                                                                                                                                                                                                                                                                                                                                                                                                                                                                                                                                                                                                                                                                                                                                                                                                                                                                                                                                                                                                                                                                                                                                                                                                                                                                                                                                                                                                                                                                                                                                                                                                                                                                                                                                                                                                                                                                                                                                                                                                                                                                                                                                                                                                                                                                                                                                                                                                                                                                                                             | 210.00<br>40.00<br>18.20<br>13.20<br>13.20<br>45,000<br>12 K<br>199 N<br>30 N                                                                                                                                                                                                                                                                                                                                                                                                                                                                                                                                                                                                                                                                                                                                                                                                                                                                                                                                                                                                                                                                                                                                                                                                                                                                                                                                                                                                                                                                                                                                                                                                                                                                                                                                                                                                                                                                                                                                                                                                                                                           | 0 M<br>0 M<br>0 M<br>0 M<br>0 M<br>0 T AP<br>0 T AP<br>0 T AP                               | PROX.                                                                                         |
|                                                                                                                                                                                                                                                                                                                                                                                                                                                                                                                                                                                                                                                                                                                                                                                                                                                                                                                                                                                                                                                                                                                                                                                                                                                                                                                                                                                                              | ENGTH<br>ENGTH<br>READTH<br>EPTH M<br>ESIGN E<br>CANTLI<br>ORE STO<br>PEED @<br>COMPLE                                                                                                                                                                                                                                                                                                                                                                                                                                                                                                                                                                                                                                                                                                                                                                                                                                                                                                                                                                                                                                                                                                                                                                                                                                                                                                                                                                                                                                                                                                                                                                                                                                                                                                                                                                                                                                                                                                                                                                                                                                                                                                                                                                                                                                                                                                                                                                                                                                                                                                                                                                                                                                                                                                                                                                                                                                                                                                                                                     | O.A<br>B.P<br>H MLD.<br>ILD.<br>DRAFT<br>NG DRAFT<br>NG DRAFT<br>NG DRAFT<br>NG DRAFT<br>NG DRAFT<br>SRAGE CA<br>9 100% MC<br>MENT<br>SHIP C<br>SPECI<br>(e.g. SE                                                                                                                                                                                                                                                                                                                                                                                                                                                                                                                                                                                                                                                                                                                                                                                                                                                                                                                                                                                                                                                                                                                                                                                                                                                                                                                                                                                                                                                                                                                                                                                                                                                                                                                                                                                                                                                                                                                                                                                                                                                                                                                                                                                                                                                                                                                                                                                                                                                                                                                                                                                                                                                                             | PACITY<br>PACITY<br>R @ DRAFT 9<br>REW<br>AL PERSONNI                                                                                                                                                                                                 | .2M<br>EL<br>UCTION CI                                                                                                                                                                                             | REW)                                                                                                                                                                                                                                                                                                                                                                                                                                                                                                                                                                                                                                                                                                                                                                                                                                                                                                                                                                                                                                                                                                                                                                                                                                                                                                                                                                                                                                                                                                                                                                                                                                                                                                                                                                                                                                                                                                                                                                                                                                                                                                                                    |                                                                                                                                                                                                                                                                                                                                                                                                                                                                                                                                                                                                                                                                                                                                                                                                                                                                                                                                                                                                                                                                                                                                                                                                                                                                                                                                                                                                                                                                                                                                                                                                                                                                                                                                                                                                                                                                                                                                                                                                                                                                                                                                                                                                                                                                                                                                                                                                                                                                                                                                                                                                                                                                                                                                                                                                                                                                                                                             | 210.00<br>40.00<br>18.20<br>13.20<br>13.20<br>45,000<br>12 K<br>199 N<br>30 N<br>169 N                                                                                                                                                                                                                                                                                                                                                                                                                                                                                                                                                                                                                                                                                                                                                                                                                                                                                                                                                                                                                                                                                                                                                                                                                                                                                                                                                                                                                                                                                                                                                                                                                                                                                                                                                                                                                                                                                                                                                                                                                                                  | 0 M<br>0 M<br>0 M<br>0 M<br>0 M<br>0 T AP<br>0 T AP<br>0 T AP                               | PROX.                                                                                         |
| L<br>E<br>E<br>C<br>S<br>C<br>C<br>S<br>C<br>C<br>L<br>+1<br>HE<br>C-0                                                                                                                                                                                                                                                                                                                                                                                                                                                                                                                                                                                                                                                                                                                                                                                                                                                                                                                                                                                                                                                                                                                                                                                                                                                                                                                                       | ENGTH<br>ENGTH<br>READTH<br>PEPTH M<br>PESIGN E<br>CANTLI<br>ORE STO<br>PEED @<br>COMPLE<br>ASS :<br>A1 © O<br>LIDK (w<br>04 stand                                                                                                                                                                                                                                                                                                                                                                                                                                                                                                                                                                                                                                                                                                                                                                                                                                                                                                                                                                                                                                                                                                                                                                                                                                                                                                                                                                                                                                                                                                                                                                                                                                                                                                                                                                                                                                                                                                                                                                                                                                                                                                                                                                                                                                                                                                                                                                                                                                                                                                                                                                                                                                                                                                                                                                                                                                                                                                         | O.A<br>B.P<br>H MLD.<br>ILD.<br>DRAFT<br>NG DRAFT<br>NG DRAFT<br>PRAGE CA<br>P 100% MC<br>MENT<br>SHIP C<br>SPECIA<br>(e.g. SE<br>ABS<br>OFFSHORE<br>vith Certific<br>dards) , C                                                                                                                                                                                                                                                                                                                                                                                                                                                                                                                                                                                                                                                                                                                                                                                                                                                                                                                                                                                                                                                                                                                                                                                                                                                                                                                                                                                                                                                                                                                                                                                                                                                                                                                                                                                                                                                                                                                                                                                                                                                                                                                                                                                                                                                                                                                                                                                                                                                                                                                                                                                                                                                              | PACITY<br>PACITY<br>R @ DRAFT 9<br>REW<br>AL PERSONNI<br>EABED PRODU<br>EABED PRODU<br>Sate of Compli<br>PS, HDC (Exp                                                                                                                                 | .2M<br>EL<br>UCTION CI<br>iance in re<br>osed Main                                                                                                                                                                 | REW)<br>S, MLC-ACO<br>spect of UK<br>Deck, 10 t/r                                                                                                                                                                                                                                                                                                                                                                                                                                                                                                                                                                                                                                                                                                                                                                                                                                                                                                                                                                                                                                                                                                                                                                                                                                                                                                                                                                                                                                                                                                                                                                                                                                                                                                                                                                                                                                                                                                                                                                                                                                                                                       | COM, HAB-<br>OOA CAP                                                                                                                                                                                                                                                                                                                                                                                                                                                                                                                                                                                                                                                                                                                                                                                                                                                                                                                                                                                                                                                                                                                                                                                                                                                                                                                                                                                                                                                                                                                                                                                                                                                                                                                                                                                                                                                                                                                                                                                                                                                                                                                                                                                                                                                                                                                                                                                                                                                                                                                                                                                                                                                                                                                                                                                                                                                                                                        | 210.00<br>40.00<br>18.20<br>13.20<br>13.20<br>13.20<br>13.20<br>13.20<br>12 K<br>199 N<br>30 N<br>169 N                                                                                                                                                                                                                                                                                                                                                                                                                                                                                                                                                                                                                                                                                                                                                                                                                                                                                                                                                                                                                                                                                                                                                                                                                                                                                                                                                                                                                                                                                                                                                                                                                                                                                                                                                                                                                                                                                                                                                                                                                                 | 0 M<br>0 M<br>0 M<br>0 M<br>0 M<br>0 T AP<br>0 T AP<br>0 T AP<br>10 T AP<br>10 N<br>10 T AP | PROX.                                                                                         |
| L<br>E<br>E<br>C<br>S<br>C<br>C<br>S<br>C<br>C<br>L<br>+1<br>HE<br>C-0                                                                                                                                                                                                                                                                                                                                                                                                                                                                                                                                                                                                                                                                                                                                                                                                                                                                                                                                                                                                                                                                                                                                                                                                                                                                                                                                       | ENGTH<br>ENGTH<br>READTH<br>PEPTH M<br>PESIGN E<br>CANTLI<br>ORE STO<br>PEED @<br>COMPLE<br>ASS :<br>A1 © O<br>LIDK (w<br>04 stand                                                                                                                                                                                                                                                                                                                                                                                                                                                                                                                                                                                                                                                                                                                                                                                                                                                                                                                                                                                                                                                                                                                                                                                                                                                                                                                                                                                                                                                                                                                                                                                                                                                                                                                                                                                                                                                                                                                                                                                                                                                                                                                                                                                                                                                                                                                                                                                                                                                                                                                                                                                                                                                                                                                                                                                                                                                                                                         | O.A<br>B.P<br>H MLD.<br>ILD.<br>DRAFT<br>NG DRAFT<br>NG DRAFT<br>PRAGE CA<br>P 100% MC<br>MENT<br>SHIP C<br>SPECIA<br>(e.g. SE<br>ABS<br>OFFSHORE<br>vith Certific<br>dards) , C                                                                                                                                                                                                                                                                                                                                                                                                                                                                                                                                                                                                                                                                                                                                                                                                                                                                                                                                                                                                                                                                                                                                                                                                                                                                                                                                                                                                                                                                                                                                                                                                                                                                                                                                                                                                                                                                                                                                                                                                                                                                                                                                                                                                                                                                                                                                                                                                                                                                                                                                                                                                                                                              | PACITY<br>PACITY<br>R @ DRAFT 9<br>REW<br>AL PERSONNI<br>EABED PRODI                                                                                                                                                                                  | .2M<br>EL<br>UCTION CI<br>iance in re<br>osed Main                                                                                                                                                                 | REW)<br>S, MLC-ACO<br>spect of UK<br>Deck, 10 t/r                                                                                                                                                                                                                                                                                                                                                                                                                                                                                                                                                                                                                                                                                                                                                                                                                                                                                                                                                                                                                                                                                                                                                                                                                                                                                                                                                                                                                                                                                                                                                                                                                                                                                                                                                                                                                                                                                                                                                                                                                                                                                       | COM, HAB-<br>OOA CAP                                                                                                                                                                                                                                                                                                                                                                                                                                                                                                                                                                                                                                                                                                                                                                                                                                                                                                                                                                                                                                                                                                                                                                                                                                                                                                                                                                                                                                                                                                                                                                                                                                                                                                                                                                                                                                                                                                                                                                                                                                                                                                                                                                                                                                                                                                                                                                                                                                                                                                                                                                                                                                                                                                                                                                                                                                                                                                        | 210.00<br>40.00<br>18.20<br>13.20<br>13.20<br>13.20<br>13.20<br>13.20<br>12 K<br>199 N<br>30 N<br>169 N                                                                                                                                                                                                                                                                                                                                                                                                                                                                                                                                                                                                                                                                                                                                                                                                                                                                                                                                                                                                                                                                                                                                                                                                                                                                                                                                                                                                                                                                                                                                                                                                                                                                                                                                                                                                                                                                                                                                                                                                                                 | 0 M<br>0 M<br>0 M<br>0 M<br>0 M<br>0 T AP<br>0 T AP<br>0 T AP<br>10 T AP<br>10 N<br>10 T AP | PROX.                                                                                         |
| L<br>E<br>C<br>S<br>C<br>S<br>C<br>C<br>S<br>C<br>C<br>L<br>H<br>E<br>C-C<br>+ A<br>A11                                                                                                                                                                                                                                                                                                                                                                                                                                                                                                                                                                                                                                                                                                                                                                                                                                                                                                                                                                                                                                                                                                                                                                                                                                                                                                                      | ENGTH<br>ENGTH<br>READTH<br>PEPTH M<br>PESIGN E<br>CANTLI<br>PRE STO<br>PEED @<br>COMPLE<br>ASS :<br>A1 (E) O<br>LIDK (w<br>04 stanc<br>MS, + A0                                                                                                                                                                                                                                                                                                                                                                                                                                                                                                                                                                                                                                                                                                                                                                                                                                                                                                                                                                                                                                                                                                                                                                                                                                                                                                                                                                                                                                                                                                                                                                                                                                                                                                                                                                                                                                                                                                                                                                                                                                                                                                                                                                                                                                                                                                                                                                                                                                                                                                                                                                                                                                                                                                                                                                                                                                                                                           | O.A<br>B.P<br>H MLD.<br>ILD.<br>DRAFT<br>NG DRAFT<br>NG DRAFT<br>PRAGE CA<br>P 100% MC<br>MENT<br>SHIP C<br>SPECI<br>(e.g. SE<br>ABS<br>OFFSHORE<br>rith Certific<br>dards) , Cl<br>CCU, DPS                                                                                                                                                                                                                                                                                                                                                                                                                                                                                                                                                                                                                                                                                                                                                                                                                                                                                                                                                                                                                                                                                                                                                                                                                                                                                                                                                                                                                                                                                                                                                                                                                                                                                                                                                                                                                                                                                                                                                                                                                                                                                                                                                                                                                                                                                                                                                                                                                                                                                                                                                                                                                                                  | PACITY<br>PACITY<br>R @ DRAFT 9<br>REW<br>AL PERSONNI<br>EABED PRODU<br>EABED PRODU<br>Sate of Compli<br>PS, HDC (Exp                                                                                                                                 | .2M<br>EL<br>UCTION CI<br>iance in re<br>osed Main<br>JWILD, NE                                                                                                                                                    | REW)<br>S, MLC-ACO<br>spect of UK<br>Deck, 10 t/r<br>BLES                                                                                                                                                                                                                                                                                                                                                                                                                                                                                                                                                                                                                                                                                                                                                                                                                                                                                                                                                                                                                                                                                                                                                                                                                                                                                                                                                                                                                                                                                                                                                                                                                                                                                                                                                                                                                                                                                                                                                                                                                                                                               | COM, HAB-<br>OOA CAP                                                                                                                                                                                                                                                                                                                                                                                                                                                                                                                                                                                                                                                                                                                                                                                                                                                                                                                                                                                                                                                                                                                                                                                                                                                                                                                                                                                                                                                                                                                                                                                                                                                                                                                                                                                                                                                                                                                                                                                                                                                                                                                                                                                                                                                                                                                                                                                                                                                                                                                                                                                                                                                                                                                                                                                                                                                                                                        | 210.00<br>40.00<br>18.20<br>13.20<br>13.20<br>45,000<br>12 K<br>199 N<br>30 N<br>169 N<br>169 N                                                                                                                                                                                                                                                                                                                                                                                                                                                                                                                                                                                                                                                                                                                                                                                                                                                                                                                                                                                                                                                                                                                                                                                                                                                                                                                                                                                                                                                                                                                                                                                                                                                                                                                                                                                                                                                                                                                                                                                                                                         | 0 M<br>0 M<br>0 M<br>0 M<br>0 M<br>0 T AP<br>(NOTS<br>//EN<br>//EN<br>//EN                  | 23.03.                                                                                        |
| L<br>L<br>E<br>C<br>C<br>S<br>C<br>C<br>S<br>C<br>C<br>S<br>C<br>C<br>S<br>C<br>C<br>S<br>C<br>C<br>S<br>C<br>C<br>S<br>C<br>C<br>S<br>C<br>C<br>S<br>C<br>C<br>S<br>C<br>C<br>S<br>C<br>C<br>S<br>C<br>C<br>S<br>C<br>C<br>S<br>S<br>C<br>C<br>S<br>S<br>C<br>C<br>S<br>S<br>C<br>C<br>S<br>S<br>C<br>C<br>S<br>S<br>C<br>C<br>S<br>S<br>S<br>C<br>C<br>S<br>S<br>S<br>C<br>C<br>S<br>S<br>S<br>S<br>S<br>S<br>S<br>S<br>S<br>S<br>S<br>S<br>S<br>S<br>S<br>S<br>S<br>S<br>S<br>S                                                                                                                                                                                                                                                                                                                                                                                                                                                                                                                                                                                                                                                                                                                                                                                                                                                                                                                           | ENGTH<br>ENGTH<br>ENGTH<br>READTH<br>PEPTH M<br>PESIGN E<br>CANTLI<br>ORE STO<br>PEED @<br>COMPLE<br>ASS :<br>A1 (E) O<br>LIDK (w<br>04 stanc<br>MS, + A0<br>GENERAL<br>GENERAL                                                                                                                                                                                                                                                                                                                                                                                                                                                                                                                                                                                                                                                                                                                                                                                                                                                                                                                                                                                                                                                                                                                                                                                                                                                                                                                                                                                                                                                                                                                                                                                                                                                                                                                                                                                                                                                                                                                                                                                                                                                                                                                                                                                                                                                                                                                                                                                                                                                                                                                                                                                                                                                                                                                                                                                                                                                            | O.A<br>B.P<br>H MLD.<br>ILD.<br>DRAFT<br>NG DRAFT<br>NG DRAFT<br>PRAGE CA<br>P 100% MC<br>MENT<br>SHIP C<br>SPECI/<br>(e.g. SE<br>ABS<br>OFFSHORE<br>(ith Certific<br>dards) , Cl<br>CCU, DPS                                                                                                                                                                                                                                                                                                                                                                                                                                                                                                                                                                                                                                                                                                                                                                                                                                                                                                                                                                                                                                                                                                                                                                                                                                                                                                                                                                                                                                                                                                                                                                                                                                                                                                                                                                                                                                                                                                                                                                                                                                                                                                                                                                                                                                                                                                                                                                                                                                                                                                                                                                                                                                                 | AL PERSONNI<br>EABED PRODI<br>SREW<br>AL PERSONNI<br>EABED PRODI<br>ESUPPORT VI<br>cate of Compli<br>PS, HDC (Exp<br>S - 2 EHS - F, U<br>ND INCORPORATED                                                                                              | EL<br>UCTION CI<br>ESSEL SPS<br>iance in re<br>osed Main<br>JWILD, NE                                                                                                                                              | REW)<br>S, MLC-ACO<br>spect of UK<br>Deck, 10 t/r<br>BLES                                                                                                                                                                                                                                                                                                                                                                                                                                                                                                                                                                                                                                                                                                                                                                                                                                                                                                                                                                                                                                                                                                                                                                                                                                                                                                                                                                                                                                                                                                                                                                                                                                                                                                                                                                                                                                                                                                                                                                                                                                                                               | COM, HAB-<br>OOA CAP -<br>n2),                                                                                                                                                                                                                                                                                                                                                                                                                                                                                                                                                                                                                                                                                                                                                                                                                                                                                                                                                                                                                                                                                                                                                                                                                                                                                                                                                                                                                                                                                                                                                                                                                                                                                                                                                                                                                                                                                                                                                                                                                                                                                                                                                                                                                                                                                                                                                                                                                                                                                                                                                                                                                                                                                                                                                                                                                                                                                              | 210.00<br>40.00<br>18.20<br>13.20<br>13.20<br>13.20<br>13.20<br>13.20<br>13.20<br>13.20<br>13.20<br>13.20<br>13.20<br>13.20<br>13.20<br>13.20<br>13.20<br>13.20<br>13.20<br>13.20<br>13.20<br>13.20<br>13.20<br>13.20<br>13.20<br>13.20<br>13.20<br>13.20<br>13.20<br>13.20<br>13.20<br>13.20<br>13.20<br>13.20<br>13.20<br>13.20<br>13.20<br>13.20<br>13.20<br>13.20<br>13.20<br>13.20<br>13.20<br>13.20<br>13.20<br>13.20<br>13.20<br>13.20<br>13.20<br>13.20<br>13.20<br>13.20<br>13.20<br>13.20<br>13.20<br>13.20<br>13.20<br>13.20<br>13.20<br>13.20<br>13.20<br>13.20<br>13.20<br>10.00<br>12.80<br>10.00<br>10.00<br>10.00<br>10.00<br>10.00<br>10.00<br>10.00<br>10.00<br>10.00<br>10.00<br>10.00<br>10.00<br>10.00<br>10.00<br>10.00<br>10.00<br>10.00<br>10.00<br>10.00<br>10.00<br>10.00<br>10.00<br>10.00<br>10.00<br>10.00<br>10.00<br>10.00<br>10.00<br>10.00<br>10.00<br>10.00<br>10.00<br>10.00<br>10.00<br>10.00<br>10.00<br>10.00<br>10.00<br>10.00<br>10.00<br>10.00<br>10.00<br>10.00<br>10.00<br>10.00<br>10.00<br>10.00<br>10.00<br>10.00<br>10.00<br>10.00<br>10.00<br>10.00<br>10.00<br>10.00<br>10.00<br>10.00<br>10.00<br>10.00<br>10.00<br>10.00<br>10.00<br>10.00<br>10.00<br>10.00<br>10.00<br>10.00<br>10.00<br>10.00<br>10.00<br>10.00<br>10.00<br>10.00<br>10.00<br>10.00<br>10.00<br>10.00<br>10.00<br>10.00<br>10.00<br>10.00<br>10.00<br>10.00<br>10.00<br>10.00<br>10.00<br>10.00<br>10.00<br>10.00<br>10.00<br>10.00<br>10.00<br>10.00<br>10.00<br>10.00<br>10.00<br>10.00<br>10.00<br>10.00<br>10.00<br>10.00<br>10.00<br>10.00<br>10.00<br>10.00<br>10.00<br>10.00<br>10.00<br>10.00<br>10.00<br>10.00<br>10.00<br>10.00<br>10.00<br>10.00<br>10.00<br>10.00<br>10.00<br>10.00<br>10.00<br>10.0                                                                                                                                                                                                                                                                                                                                                                                                  | 0 M<br>0 M<br>0 M<br>0 M<br>0 M<br>0 M<br>0 T AP<br>(NOTS<br>//EN<br>//EN<br>//EN<br>//EN   | PROX.<br>23.03.<br>07.05.<br>21.04.                                                           |
| L<br>E<br>E<br>C<br>S<br>C<br>S<br>C<br>C<br>S<br>C<br>C<br>S<br>C<br>C<br>S<br>C<br>C<br>S<br>C<br>C<br>S<br>C<br>C<br>S<br>C<br>C<br>S<br>C<br>C<br>S<br>C<br>C<br>S<br>C<br>C<br>S<br>C<br>C<br>S<br>S<br>C<br>C<br>S<br>S<br>C<br>C<br>S<br>S<br>C<br>C<br>S<br>S<br>C<br>C<br>S<br>S<br>C<br>C<br>S<br>S<br>S<br>C<br>C<br>S<br>S<br>S<br>C<br>C<br>S<br>S<br>S<br>C<br>C<br>S<br>S<br>S<br>S<br>S<br>C<br>C<br>S<br>S<br>S<br>S<br>S<br>S<br>S<br>S<br>S<br>S<br>S<br>S<br>S<br>S<br>S<br>S<br>S<br>S<br>S<br>S                                                                                                                                                                                                                                                                                                                                                                                                                                                                                                                                                                                                                                                                                                                                                                                                                                                                                        | ENGTH<br>ENGTH<br>ENGTH<br>READTH<br>PEPTH M<br>PESIGN E<br>CANTLI<br>ORE STO<br>PEED @<br>COMPLE<br>ASS :<br>A1 (E) O<br>LIDK (w<br>04 stanc<br>MS, + A0<br>GENERAL<br>GENERAL<br>GENERAL<br>SHIFTED<br>AMENDEC                                                                                                                                                                                                                                                                                                                                                                                                                                                                                                                                                                                                                                                                                                                                                                                                                                                                                                                                                                                                                                                                                                                                                                                                                                                                                                                                                                                                                                                                                                                                                                                                                                                                                                                                                                                                                                                                                                                                                                                                                                                                                                                                                                                                                                                                                                                                                                                                                                                                                                                                                                                                                                                                                                                                                                                                                           | O.A<br>B.P<br>H MLD.<br>ILD.<br>DRAFT<br>NG DRAFT<br>NG DRAFT<br>PRAGE CA<br>P 100% MC<br>MENT<br>SHIP C<br>SPECI/<br>(e.g. SI<br>ABS<br>OFFSHORE<br>(th Certific<br>dards) , Cl<br>CCU, DPS<br>ABS<br>CCU, DPS                                                                                                                                                                                                                                                                                                                                                                                                                                                                                                                                                                                                                                                                                                                                                                                                                                                                                                                                                                                                                                                                                                                                                                                                                                                                                                                                                                                                                                                                                                                                                                                                                                                                                                                                                                                                                                                                                                                                                                                                                                                                                                                                                                                                                                                                                                                                                                                                                                                                                                                                                                                                                               | AL PERSONNI<br>AL PERSONNI<br>EABED PRODI<br>ESUPPORT VI<br>Cate of Compli<br>PS, HDC (Exp<br>S - 2 EHS - F, U<br>ND INCORPORATED                                                                                                                     | EL<br>UCTION CI<br>ESSEL SPS<br>iance in re<br>osed Main<br>JWILD, NE<br>CLASS COMME                                                                                                                               | REW) S, MLC-ACO Spect of UK Deck, 10 t/r BLES INTS.                                                                                                                                                                                                                                                                                                                                                                                                                                                                                                                                                                                                                                                                                                                                                                                                                                                                                                                                                                                                                                                                                                                                                                                                                                                                                                                                                                                                                                                                                                                                                                                                                                                                                                                                                                                                                                                                                                                                                                                                                                                                                     | COM, HAB-<br>OOA CAP -<br>n2),                                                                                                                                                                                                                                                                                                                                                                                                                                                                                                                                                                                                                                                                                                                                                                                                                                                                                                                                                                                                                                                                                                                                                                                                                                                                                                                                                                                                                                                                                                                                                                                                                                                                                                                                                                                                                                                                                                                                                                                                                                                                                                                                                                                                                                                                                                                                                                                                                                                                                                                                                                                                                                                                                                                                                                                                                                                                                              | 210.00<br>40.00<br>18.20<br>13.20<br>13.20<br>45,000<br>12 K<br>199 N<br>30 N<br>169 N<br>++ (WB),<br>437, NORS<br>RC<br>RC<br>RC<br>RC<br>RC<br>RC<br>RC<br>RC<br>RC<br>RC                                                                                                                                                                                                                                                                                                                                                                                                                                                                                                                                                                                                                                                                                                                                                                                                                                                                                                                                                                                                                                                                                                                                                                                                                                                                                                                                                                                                                                                                                                                                                                                                                                                                                                                                                                                                                                                                                                                                                             | 0 M<br>0 M<br>0 M<br>0 M<br>0 M<br>0 M<br>0 M<br>0 M<br>0 M<br>0 M                          | PROX.<br>23.03<br>07.05<br>21.04<br>30.03                                                     |
| L<br>L<br>E<br>C<br>C<br>S<br>C<br>C<br>S<br>C<br>C<br>S<br>C<br>C<br>S<br>C<br>C<br>S<br>C<br>C<br>S<br>C<br>C<br>S<br>C<br>C<br>S<br>C<br>C<br>S<br>C<br>C<br>S<br>C<br>C<br>S<br>C<br>C<br>S<br>S<br>C<br>C<br>S<br>S<br>C<br>C<br>S<br>S<br>C<br>C<br>S<br>S<br>C<br>C<br>S<br>S<br>C<br>C<br>S<br>S<br>S<br>C<br>C<br>S<br>S<br>S<br>C<br>C<br>S<br>S<br>S<br>S<br>S<br>C<br>C<br>S<br>S<br>S<br>S<br>S<br>S<br>S<br>S<br>S<br>S<br>S<br>S<br>S<br>S<br>S<br>S<br>S<br>S<br>S<br>S                                                                                                                                                                                                                                                                                                                                                                                                                                                                                                                                                                                                                                                                                                                                                                                                                                                                                                                      | ENGTH<br>ENGTH<br>ENGTH<br>READTH<br>PEPTH M<br>PESIGN I<br>CANTLI<br>ORE STO<br>PEED @<br>COMPLE<br>ASS :<br>A1 (E) O<br>LIDK (w<br>04 stanc<br>MS, + A0<br>GENERAL<br>GENERAL<br>GENERAL<br>GENERAL<br>SHIFTED<br>AMENDEC                                                                                                                                                                                                                                                                                                                                                                                                                                                                                                                                                                                                                                                                                                                                                                                                                                                                                                                                                                                                                                                                                                                                                                                                                                                                                                                                                                                                                                                                                                                                                                                                                                                                                                                                                                                                                                                                                                                                                                                                                                                                                                                                                                                                                                                                                                                                                                                                                                                                                                                                                                                                                                                                                                                                                                                                                | O.A<br>B.P<br>H MLD.<br>ILD.<br>DRAFT<br>NG DRAFT<br>NG DRAFT<br>PRAGE CA<br>P 100% MC<br>MENT<br>SHIP C<br>SPECIA<br>(e.g. SE<br>ABS<br>OFFSHORE<br>(th Certific<br>dards) , Cl<br>CCU, DPS<br>OFFSHORE<br>(th Certific<br>dards) , Cl<br>CCU, DPS                                                                                                                                                                                                                                                                                                                                                                                                                                                                                                                                                                                                                                                                                                                                                                                                                                                                                                                                                                                                                                                                                                                                                                                                                                                                                                                                                                                                                                                                                                                                                                                                                                                                                                                                                                                                                                                                                                                                                                                                                                                                                                                                                                                                                                                                                                                                                                                                                                                                                                                                                                                           | AL PERSONNI<br>AL PERSONNI<br>EABED PRODI<br>SREW<br>AL PERSONNI<br>EABED PRODI<br>SABED PRODI<br>SABED PRODI<br>SABED PRODI<br>SABED PRODI<br>SABED PRODI<br>SABED PRODI<br>SABED PRODI<br>SABED PRODI                                               | EL<br>UCTION CI<br>ESSEL SPS<br>iance in re<br>osed Main<br>JWILD, NE<br>CLASS COMME                                                                                                                               | REW) S, MLC-ACO spect of UK Deck, 10 t/r BLES INTS. AND ADD SPE E 5.                                                                                                                                                                                                                                                                                                                                                                                                                                                                                                                                                                                                                                                                                                                                                                                                                                                                                                                                                                                                                                                                                                                                                                                                                                                                                                                                                                                                                                                                                                                                                                                                                                                                                                                                                                                                                                                                                                                                                                                                                                                                    |                                                                                                                                                                                                                                                                                                                                                                                                                                                                                                                                                                                                                                                                                                                                                                                                                                                                                                                                                                                                                                                                                                                                                                                                                                                                                                                                                                                                                                                                                                                                                                                                                                                                                                                                                                                                                                                                                                                                                                                                                                                                                                                                                                                                                                                                                                                                                                                                                                                                                                                                                                                                                                                                                                                                                                                                                                                                                                                             | 210.00<br>40.00<br>18.20<br>13.20<br>13.20<br>45,000<br>12 K<br>199 N<br>30 N<br>169 N<br>++ (WB),<br>437, NORS<br>                                                                                                                                                                                                                                                                                                                                                                                                                                                                                                                                                                                                                                                                                                                                                                                                                                                                                                                                                                                                                                                                                                                                                                                                                                                                                                                                                                                                                                                                                                                                                                                                                                                                                                                                                                                                                                                                                                                                                                                                                     | 0 M<br>0 M<br>0 M<br>0 M<br>0 M<br>0 M<br>0 M<br>0 M<br>0 M<br>0 M                          | PROX.<br>23.03<br>07.05<br>21.04<br>30.03<br>16.03                                            |
| L<br>E<br>E<br>C<br>S<br>C<br>S<br>C<br>C<br>S<br>C<br>C<br>S<br>C<br>C<br>S<br>C<br>C<br>S<br>C<br>C<br>S<br>C<br>C<br>S<br>C<br>C<br>S<br>C<br>C<br>S<br>C<br>C<br>S<br>C<br>C<br>S<br>C<br>C<br>S<br>S<br>C<br>C<br>S<br>S<br>C<br>C<br>S<br>S<br>C<br>C<br>S<br>S<br>C<br>C<br>S<br>S<br>C<br>C<br>S<br>S<br>S<br>C<br>C<br>S<br>S<br>S<br>C<br>C<br>S<br>S<br>S<br>C<br>C<br>S<br>S<br>S<br>S<br>S<br>C<br>C<br>S<br>S<br>S<br>S<br>S<br>S<br>S<br>S<br>S<br>S<br>S<br>S<br>S<br>S<br>S<br>S<br>S<br>S<br>S<br>S                                                                                                                                                                                                                                                                                                                                                                                                                                                                                                                                                                                                                                                                                                                                                                                                                                                                                        | ENGTH<br>ENGTH<br>ENGTH<br>READTH<br>PEPTH M<br>PESIGN I<br>CANTLI<br>ORE STO<br>PEED @<br>COMPLE<br>COMPLE<br>ASS :<br>A1 (E) O<br>LIDK (w<br>04 stanc<br>MS, + A0<br>OLIDK (w<br>04 stanc<br>MS, + A0<br>CLIDK (w<br>04 stanc<br>CLIDK (w<br>04 stanc<br>MS, + A0<br>CLIDK (w<br>04 stanc<br>CLIDK (w<br>04 stanc<br>CLIDK (w<br>04 stanc<br>CLIDK (w<br>05 Stanc<br>CLIDK (w<br>05 Stanc<br>MS, + A0<br>CLIDK (w<br>05 Stanc<br>CLIDK (w<br>05 Stanc<br>MS, + A0<br>CLIDK (w<br>0                                                                                                                                                                                           | O.A<br>B.P<br>H MLD.<br>ILD.<br>DRAFT<br>NG DRAFT<br>NG DRAFT<br>PRAGE CA<br>P 100% MC<br>MENT<br>SHIP C<br>SPECIA<br>(e.g. SE<br>ABS<br>OFFSHORE<br>(th Certific<br>dards) , Cl<br>CCU, DPS<br>OFFSHORE<br>(th Certific<br>dards) , Cl<br>CCU, DPS                                                                                                                                                                                                                                                                                                                                                                                                                                                                                                                                                                                                                                                                                                                                                                                                                                                                                                                                                                                                                                                                                                                                                                                                                                                                                                                                                                                                                                                                                                                                                                                                                                                                                                                                                                                                                                                                                                                                                                                                                                                                                                                                                                                                                                                                                                                                                                                                                                                                                                                                                                                           | PACITY<br>PACITY<br>PACITY<br>R @ DRAFT 9<br>R @ DRAFT 9<br>REW<br>AL PERSONNI<br>EABED PRODU<br>SABED PRODU<br>SABED PRODU<br>S- 2 EHS - F, U<br>ND INCORPORATED<br>TO FWD AT FOREC<br>NER COMMENTS DA<br>SIGN PROGRESS.<br>ROOM CONFIGURA           | EL<br>UCTION CI<br>ESSEL SPS<br>iance in re<br>osed Main<br>JWILD, NE<br>CLASS COMME                                                                                                                               | REW) S, MLC-ACO spect of UK Deck, 10 t/r BLES INTS. AND ADD SPE E 5.                                                                                                                                                                                                                                                                                                                                                                                                                                                                                                                                                                                                                                                                                                                                                                                                                                                                                                                                                                                                                                                                                                                                                                                                                                                                                                                                                                                                                                                                                                                                                                                                                                                                                                                                                                                                                                                                                                                                                                                                                                                                    |                                                                                                                                                                                                                                                                                                                                                                                                                                                                                                                                                                                                                                                                                                                                                                                                                                                                                                                                                                                                                                                                                                                                                                                                                                                                                                                                                                                                                                                                                                                                                                                                                                                                                                                                                                                                                                                                                                                                                                                                                                                                                                                                                                                                                                                                                                                                                                                                                                                                                                                                                                                                                                                                                                                                                                                                                                                                                                                             | <ul> <li>210.00</li> <li>40.00</li> <li>18.20</li> <li>13.20</li> <li>13.20</li> <li>45,000</li> <li>12 K</li> <li>199 N</li> <li>30 N</li> <li>169 N</li> <li>457, NORS</li> <li>169 N</li> <li>80 N</li> <li>169 N</li> <li>80 N</li> <li>169 N</li> <li>80 N</li> <li>80</li></ul> | 0 M<br>0 M<br>0 M<br>0 M<br>0 M<br>0 M<br>0 M<br>0 M<br>0 M<br>0 M                          | PROX.<br>23.03.<br>07.05.<br>21.04.<br>30.03.<br>16.03.<br>05.12.                             |
| L<br>L<br>E<br>C<br>C<br>S<br>C<br>S<br>C<br>S<br>C<br>C<br>S<br>C<br>C<br>S<br>C<br>C<br>S<br>C<br>C<br>S<br>C<br>C<br>S<br>C<br>C<br>S<br>C<br>C<br>S<br>C<br>C<br>S<br>C<br>C<br>S<br>C<br>C<br>S<br>C<br>C<br>S<br>C<br>C<br>S<br>C<br>C<br>S<br>C<br>C<br>S<br>S<br>C<br>C<br>S<br>S<br>C<br>C<br>S<br>S<br>C<br>C<br>S<br>S<br>C<br>C<br>S<br>S<br>C<br>C<br>S<br>S<br>C<br>C<br>S<br>S<br>C<br>C<br>S<br>S<br>S<br>C<br>C<br>S<br>S<br>S<br>C<br>C<br>S<br>S<br>S<br>C<br>C<br>S<br>S<br>S<br>C<br>C<br>S<br>S<br>S<br>S<br>S<br>S<br>S<br>S<br>S<br>S<br>S<br>S<br>S<br>S<br>S<br>S<br>S<br>S<br>S<br>S                                                                                                                                                                                                                                                                                                                                                                                                                                                                                                                                                                                                                                                                                                                                                                                              | ENGTH<br>ENGTH<br>ENGTH<br>READTH<br>PEPTH M<br>PESIGN I<br>CANTLI<br>ORE STO<br>PEED @<br>COMPLE<br>COMPLE<br>ASS :<br>A1 (E) O<br>LIDK (w<br>04 stanc<br>MS, + A0<br>OLIDK (w<br>04 stanc<br>MS, + A0<br>CLIDK (w<br>04 stanc<br>CLIDK (w<br>04 stanc<br>MS, + A0<br>CLIDK (w<br>04 stanc<br>CLIDK (w<br>04 stanc<br>CLIDK (w<br>04 stanc<br>CLIDK (w<br>05 Stanc<br>CLIDK (w<br>05 Stanc<br>MS, + A0<br>CLIDK (w<br>05 Stanc<br>CLIDK (w<br>05 Stanc<br>MS, + A0<br>CLIDK (w<br>0                                                                                                                                                                                           | O.A<br>B.P<br>H MLD.<br>ILD.<br>DRAFT<br>NG DRAFT<br>NG DRAFT<br>PRAGE CA<br>PRAGE CA<br>PRAG | PACITY<br>PACITY<br>PACITY<br>R @ DRAFT 9<br>R @ DRAFT 9<br>REW<br>AL PERSONNI<br>EABED PRODU<br>SABED PRODU<br>SABED PRODU<br>S- 2 EHS - F, U<br>ND INCORPORATED<br>TO FWD AT FOREC<br>NER COMMENTS DA<br>SIGN PROGRESS.<br>ROOM CONFIGURA           | EL<br>UCTION CI<br>ESSEL SPS<br>iance in re<br>osed Main<br>JWILD, NE<br>CLASS COMME<br>CLASS COMME                                                                                                                | REW) S, MLC-ACO spect of UK Deck, 10 t/r BLES INTS. AND ADD SPE E 5.                                                                                                                                                                                                                                                                                                                                                                                                                                                                                                                                                                                                                                                                                                                                                                                                                                                                                                                                                                                                                                                                                                                                                                                                                                                                                                                                                                                                                                                                                                                                                                                                                                                                                                                                                                                                                                                                                                                                                                                                                                                                    |                                                                                                                                                                                                                                                                                                                                                                                                                                                                                                                                                                                                                                                                                                                                                                                                                                                                                                                                                                                                                                                                                                                                                                                                                                                                                                                                                                                                                                                                                                                                                                                                                                                                                                                                                                                                                                                                                                                                                                                                                                                                                                                                                                                                                                                                                                                                                                                                                                                                                                                                                                                                                                                                                                                                                                                                                                                                                                                             | <ul> <li>210.00</li> <li>40.00</li> <li>18.20</li> <li>13.20</li> <li>13.20</li> <li>45,000</li> <li>12 K</li> <li>199 N</li> <li>30 N</li> <li>169 N</li> <li>457, NORS</li> <li>169 N</li> <li>80 N</li> <li>169 N</li> <li>80 N</li> <li>169 N</li> <li>80 N</li> <li>80</li></ul> | 0 M<br>0 M<br>0 M<br>0 M<br>0 M<br>0 M<br>0 M<br>0 M                                        | PROX.<br>23.03.<br>07.05.<br>21.04.<br>30.03.<br>16.03.<br>05.12.                             |
| L<br>L<br>E<br>C<br>C<br>S<br>C<br>S<br>C<br>S<br>C<br>C<br>S<br>C<br>C<br>S<br>C<br>C<br>S<br>C<br>C<br>S<br>C<br>C<br>S<br>C<br>C<br>S<br>C<br>C<br>S<br>C<br>C<br>S<br>C<br>C<br>S<br>C<br>C<br>S<br>C<br>C<br>S<br>C<br>C<br>S<br>C<br>C<br>S<br>C<br>C<br>S<br>S<br>C<br>C<br>S<br>S<br>C<br>C<br>S<br>S<br>C<br>C<br>S<br>S<br>C<br>C<br>S<br>S<br>C<br>C<br>S<br>S<br>C<br>C<br>S<br>S<br>C<br>C<br>S<br>S<br>S<br>C<br>C<br>S<br>S<br>S<br>C<br>C<br>S<br>S<br>S<br>C<br>C<br>S<br>S<br>S<br>C<br>C<br>S<br>S<br>S<br>S<br>S<br>S<br>S<br>S<br>S<br>S<br>S<br>S<br>S<br>S<br>S<br>S<br>S<br>S<br>S<br>S                                                                                                                                                                                                                                                                                                                                                                                                                                                                                                                                                                                                                                                                                                                                                                                              | ENGTH<br>ENGTH<br>ENGTH<br>READTH<br>PEPTH M<br>PESIGN I<br>CANTLI<br>ORE STO<br>ORE S                                                                                                             | O.A<br>B.P<br>H MLD.<br>ILD.<br>DRAFT<br>NG DRAFT<br>NG DRAFT<br>PRAGE CA<br>PRAGE CA<br>PRAG | PACITY<br>PACITY<br>PACITY<br>R @ DRAFT 9<br>R @ DRAFT 9<br>REW<br>AL PERSONNI<br>EABED PRODU<br>SABED PRODU<br>SABED PRODU<br>S- 2 EHS - F, U<br>ND INCORPORATED<br>TO FWD AT FOREC<br>NER COMMENTS DA<br>SIGN PROGRESS.<br>ROOM CONFIGURA           | EL<br>UCTION CI<br>ESSEL SPS<br>iance in re<br>osed Main<br>JWILD, NE<br>CLASS COMME<br>CLASS COMME                                                                                                                | REW) S, MLC-ACO spect of UK Deck, 10 t/r BLES INTS. AND ADD SPE E 5.                                                                                                                                                                                                                                                                                                                                                                                                                                                                                                                                                                                                                                                                                                                                                                                                                                                                                                                                                                                                                                                                                                                                                                                                                                                                                                                                                                                                                                                                                                                                                                                                                                                                                                                                                                                                                                                                                                                                                                                                                                                                    |                                                                                                                                                                                                                                                                                                                                                                                                                                                                                                                                                                                                                                                                                                                                                                                                                                                                                                                                                                                                                                                                                                                                                                                                                                                                                                                                                                                                                                                                                                                                                                                                                                                                                                                                                                                                                                                                                                                                                                                                                                                                                                                                                                                                                                                                                                                                                                                                                                                                                                                                                                                                                                                                                                                                                                                                                                                                                                                             | 210.00          40.00         18.20         13.20         13.20         45,000         12 K         199 N         30 N         169 N         169 N         R0                                                                                                                                                                                                                                                                                                                                                                                                                                                                                                                                                                                                                                                                                                                                                                                                                                                                                                                                                                                                                                                                                                                                                                                                                                                                                                                                                                                                                                                                                  | 0 M<br>0 M<br>0 M<br>0 M<br>0 M<br>0 M<br>0 M<br>0 M                                        | PROX.<br>23.03.<br>07.05.<br>21.04.<br>20.04.<br>30.03.<br>16.03.<br>05.12.<br>DATE           |
| L<br>L<br>E<br>C<br>C<br>S<br>C<br>S<br>C<br>S<br>C<br>S<br>C<br>C<br>S<br>C<br>C<br>S<br>C<br>C<br>S<br>C<br>C<br>S<br>C<br>C<br>S<br>C<br>C<br>S<br>C<br>C<br>S<br>C<br>C<br>S<br>C<br>C<br>S<br>S<br>C<br>C<br>S<br>S<br>C<br>C<br>S<br>S<br>C<br>C<br>S<br>S<br>C<br>C<br>S<br>S<br>C<br>C<br>S<br>S<br>C<br>C<br>S<br>S<br>C<br>C<br>S<br>S<br>C<br>C<br>S<br>S<br>C<br>C<br>S<br>S<br>C<br>C<br>S<br>S<br>C<br>C<br>S<br>S<br>C<br>C<br>S<br>S<br>C<br>C<br>S<br>S<br>C<br>C<br>S<br>S<br>C<br>C<br>S<br>S<br>C<br>C<br>S<br>S<br>C<br>C<br>S<br>S<br>C<br>C<br>S<br>S<br>S<br>C<br>C<br>S<br>S<br>S<br>C<br>C<br>S<br>S<br>S<br>C<br>C<br>S<br>S<br>S<br>S<br>S<br>S<br>S<br>S<br>S<br>S<br>S<br>S<br>S<br>S<br>S<br>S<br>S<br>S<br>S<br>S                                                                                                                                                                                                                                                                                                                                                                                                                                                                                                                                                                                                                                                            | ENGTH<br>ENGTH<br>ENGTH<br>READTH<br>PEPTH M<br>PESIGN I<br>CANTLI<br>ORE STO<br>PEED @<br>COMPLE<br>COMPLE<br>COMPLE<br>COMPLE<br>COMPLE<br>COMPLE<br>COMPLE<br>COMPLE<br>COMPLE<br>COMPLE<br>COMPLE<br>COMPLE                                                                                                                                                                                                                                                                                                                                                                                                                                                                                                                                                                                                                                                                                                                                                                                                                                                                                                                                                                                                                                                                                                                                                                                                                                                                                                                                                                                                                                                                                                                                                                                                                                                                                                                                                                                                                                                                                                                                                                                                                                                                                                                                                                                                                                                                                                                                                                                                                                                                                                                                                                                                                                                                                                                                                                                                                            | O.A<br>B.P<br>H MLD.<br>ILD.<br>DRAFT<br>NG DRAFT<br>NG DRAFT<br>NG DRAFT<br>NG DRAFT<br>NG DRAFT<br>SRAGE CA<br>P 100% MC<br>MENT<br>SHIP C<br>SPECI/<br>(e.g. SE<br>ABS<br>OFFSHORE<br>(th Certific<br>dards) , Cl<br>CCU, DPS<br>OFFSHORE<br>(th Certific<br>dards) , Cl<br>CCU, DPS<br>ABS<br>OFFSHORE<br>(th Certific<br>dards) , Cl<br>CCU, DPS<br>(a REVISIONS A<br>REVISIONS A<br>REVISIONS.<br>PAINT STORE<br>D AS PER DES<br>TO 3 ENGINE                                                                                                                                                                                                                                                                                                                                                                                                                                                                                                                                                                                                                                                                                                                                                                                                                                                                                                                                                                                                                                                                                                                                                                                                                                                                                                                                                                                                                                                                                                                                                                                                                                                                                                                                                                                                                                                                                                                                                                                                                                                                                                                                                                                                                                                                                                                                                                                            | PACITY<br>PACITY<br>PACITY<br>R @ DRAFT 9<br>R @ DRAFT 9<br>REW<br>AL PERSONNI<br>EABED PRODU<br>SABED PRODU<br>SABED PRODU<br>S- 2 EHS - F, U<br>ND INCORPORATED<br>TO FWD AT FOREC<br>NER COMMENTS DA<br>SIGN PROGRESS.<br>ROOM CONFIGURA           | EL<br>UCTION CI<br>ESSEL SPS<br>iance in re<br>osed Main<br>JWILD, NE<br>CLASS COMME<br>CLASS COMME<br>CLASS COMME<br>CLASS COMME                                                                                  | REW) S, MLC-ACO Spect of UK Deck, 10 t/r BLES INTS. IN          |                                                                                                                                                                                                                                                                                                                                                                                                                                                                                                                                                                                                                                                                                                                                                                                                                                                                                                                                                                                                                                                                                                                                                                                                                                                                                                                                                                                                                                                                                                                                                                                                                                                                                                                                                                                                                                                                                                                                                                                                                                                                                                                                                                                                                                                                                                                                                                                                                                                                                                                                                                                                                                                                                                                                                                                                                                                                                                                             | 210.00 40.00 18.20 13.20 45,000 12 K 199 N 199 N 30 N 169 N ++ (WB), 437, NORS Karrow R FWD. RC                                                                                                                                                                                                                                                                                                                                                                                                                                                                                                                                                                                                                                                                                                                                                                                                                                                                                                                                                                                                                                                                                                                                                                                                                                                                                                                                                                                                                                                              | 0 M<br>0 M<br>0 M<br>0 M<br>0 M<br>0 M<br>0 M<br>0 M                                        | PROX.<br>23.03<br>07.05<br>21.04<br>20.04<br>30.03<br>16.03<br>05.12<br>DATE                  |
| L<br>L<br>E<br>C<br>C<br>S<br>C<br>S<br>C<br>S<br>C<br>S<br>C<br>C<br>S<br>C<br>C<br>S<br>C<br>C<br>S<br>C<br>C<br>S<br>C<br>C<br>S<br>C<br>C<br>S<br>C<br>C<br>S<br>C<br>C<br>S<br>C<br>C<br>S<br>S<br>C<br>C<br>S<br>S<br>C<br>C<br>S<br>S<br>C<br>C<br>S<br>S<br>C<br>C<br>S<br>S<br>C<br>C<br>S<br>S<br>C<br>C<br>S<br>S<br>C<br>C<br>S<br>S<br>C<br>C<br>S<br>S<br>C<br>C<br>S<br>S<br>C<br>C<br>S<br>S<br>C<br>C<br>S<br>S<br>C<br>C<br>S<br>S<br>C<br>C<br>S<br>S<br>C<br>C<br>S<br>S<br>C<br>C<br>S<br>S<br>C<br>C<br>S<br>S<br>C<br>C<br>S<br>S<br>C<br>C<br>S<br>S<br>S<br>C<br>C<br>S<br>S<br>S<br>C<br>C<br>S<br>S<br>S<br>C<br>C<br>S<br>S<br>S<br>S<br>S<br>S<br>S<br>S<br>S<br>S<br>S<br>S<br>S<br>S<br>S<br>S<br>S<br>S<br>S<br>S                                                                                                                                                                                                                                                                                                                                                                                                                                                                                                                                                                                                                                                            | ENGTH<br>ENGTH<br>ENGTH<br>READTH<br>PEPTH M<br>PESIGN I<br>CANTLI<br>ORE STO<br>PEED @<br>COMPLE<br>COMPLE<br>COMPLE<br>COMPLE<br>COMPLE<br>COMPLE<br>COMPLE<br>COMPLE<br>COMPLE<br>COMPLE<br>COMPLE<br>COMPLE                                                                                                                                                                                                                                                                                                                                                                                                                                                                                                                                                                                                                                                                                                                                                                                                                                                                                                                                                                                                                                                                                                                                                                                                                                                                                                                                                                                                                                                                                                                                                                                                                                                                                                                                                                                                                                                                                                                                                                                                                                                                                                                                                                                                                                                                                                                                                                                                                                                                                                                                                                                                                                                                                                                                                                                                                            | O.A<br>B.P<br>H MLD.<br>ILD.<br>DRAFT<br>NG DRAFT<br>NG DRAFT<br>NG DRAFT<br>NG DRAFT<br>NG DRAFT<br>SRAGE CA<br>P 100% MC<br>MENT<br>SHIP C<br>SPECI/<br>(e.g. SE<br>ABS<br>OFFSHORE<br>(th Certific<br>dards) , Cl<br>CCU, DPS<br>OFFSHORE<br>(th Certific<br>dards) , Cl<br>CCU, DPS<br>ABS<br>OFFSHORE<br>(th Certific<br>dards) , Cl<br>CCU, DPS<br>(a REVISIONS A<br>REVISIONS A<br>REVISIONS.<br>PAINT STORE<br>D AS PER DES<br>TO 3 ENGINE                                                                                                                                                                                                                                                                                                                                                                                                                                                                                                                                                                                                                                                                                                                                                                                                                                                                                                                                                                                                                                                                                                                                                                                                                                                                                                                                                                                                                                                                                                                                                                                                                                                                                                                                                                                                                                                                                                                                                                                                                                                                                                                                                                                                                                                                                                                                                                                            | PACITY<br>PACITY<br>R @ DRAFT 9<br>REW<br>AL PERSONNI<br>EABED PRODU<br>SABED PRODU<br>SABED PRODU<br>So - 2 EHS - F, U<br>ND INCORPORATED<br>TO FWD AT FOREC<br>NER COMMENTS DA<br>SIGN PROGRESS.<br>ROOM CONFIGURA<br>MOE                           | EL<br>UCTION CI<br>ESSEL SPS<br>iance in re<br>osed Main<br>JWILD, NE<br>CLASS COMME<br>CLASS COMME<br>CLASS COMME<br>CLASS COMME                                                                                  | REW) S, MLC-ACO Spect of UK Deck, 10 t/r BLES INTS. IN          |                                                                                                                                                                                                                                                                                                                                                                                                                                                                                                                                                                                                                                                                                                                                                                                                                                                                                                                                                                                                                                                                                                                                                                                                                                                                                                                                                                                                                                                                                                                                                                                                                                                                                                                                                                                                                                                                                                                                                                                                                                                                                                                                                                                                                                                                                                                                                                                                                                                                                                                                                                                                                                                                                                                                                                                                                                                                                                                             | 210.00 40.00 18.20 13.20 45,000 12 K 199 N 199 N 30 N 169 N ++ (WB), 437, NORS Karrow R FWD. RC                                                                                                                                                                                                                                                                                                                                                                                                                                                                                                                                                                                                                                                                                                                                                                                                                                                                                                                                                                                                                                                                                                                                                                                                                                                                                                                                                                                                                                                              | 0 M<br>0 M<br>0 M<br>0 M<br>0 M<br>0 M<br>0 M<br>0 M                                        | PROX.<br>23.03<br>07.05<br>21.04<br>20.04<br>30.03<br>16.03<br>05.12<br>DATE                  |
| L<br>L<br>E<br>C<br>C<br>S<br>C<br>S<br>C<br>S<br>C<br>S<br>C<br>C<br>S<br>C<br>C<br>S<br>C<br>C<br>S<br>C<br>C<br>S<br>C<br>C<br>S<br>C<br>C<br>S<br>C<br>C<br>S<br>C<br>C<br>S<br>C<br>C<br>S<br>S<br>C<br>C<br>S<br>S<br>C<br>C<br>S<br>S<br>C<br>C<br>S<br>S<br>C<br>C<br>S<br>S<br>C<br>C<br>S<br>S<br>C<br>C<br>S<br>S<br>C<br>C<br>S<br>S<br>C<br>C<br>S<br>S<br>C<br>C<br>S<br>S<br>C<br>C<br>S<br>S<br>C<br>C<br>S<br>S<br>C<br>C<br>S<br>S<br>C<br>C<br>S<br>S<br>C<br>C<br>S<br>S<br>C<br>C<br>S<br>S<br>C<br>C<br>S<br>S<br>C<br>C<br>S<br>S<br>C<br>C<br>S<br>S<br>S<br>C<br>C<br>S<br>S<br>S<br>C<br>C<br>S<br>S<br>S<br>C<br>C<br>S<br>S<br>S<br>S<br>S<br>S<br>S<br>S<br>S<br>S<br>S<br>S<br>S<br>S<br>S<br>S<br>S<br>S<br>S<br>S                                                                                                                                                                                                                                                                                                                                                                                                                                                                                                                                                                                                                                                            | ENGTH<br>ENGTH<br>ENGTH<br>READTH<br>PEPTH M<br>PESIGN I<br>CANTLI<br>ORE STO<br>PEED @<br>COMPLE<br>COMPLE<br>COMPLE<br>COMPLE<br>COMPLE<br>COMPLE<br>COMPLE<br>COMPLE<br>COMPLE<br>COMPLE<br>COMPLE<br>COMPLE                                                                                                                                                                                                                                                                                                                                                                                                                                                                                                                                                                                                                                                                                                                                                                                                                                                                                                                                                                                                                                                                                                                                                                                                                                                                                                                                                                                                                                                                                                                                                                                                                                                                                                                                                                                                                                                                                                                                                                                                                                                                                                                                                                                                                                                                                                                                                                                                                                                                                                                                                                                                                                                                                                                                                                                                                            | O.A<br>B.P<br>H MLD.<br>ILD.<br>DRAFT<br>NG DRAFT<br>NG DRAFT<br>NG DRAFT<br>NG DRAFT<br>NG DRAFT<br>SRAGE CA<br>P 100% MC<br>MENT<br>SHIP C<br>SPECI/<br>(e.g. SE<br>ABS<br>OFFSHORE<br>(th Certific<br>dards) , Cl<br>CCU, DPS<br>OFFSHORE<br>(th Certific<br>dards) , Cl<br>CCU, DPS<br>ABS<br>OFFSHORE<br>(th Certific<br>dards) , Cl<br>CCU, DPS<br>(a REVISIONS A<br>REVISIONS A<br>REVISIONS.<br>PAINT STORE<br>D AS PER DES<br>TO 3 ENGINE                                                                                                                                                                                                                                                                                                                                                                                                                                                                                                                                                                                                                                                                                                                                                                                                                                                                                                                                                                                                                                                                                                                                                                                                                                                                                                                                                                                                                                                                                                                                                                                                                                                                                                                                                                                                                                                                                                                                                                                                                                                                                                                                                                                                                                                                                                                                                                                            | PACITY<br>PACITY<br>R @ DRAFT 9<br>REW<br>AL PERSONNI<br>EABED PRODU<br>SABED PRODU<br>SABED PRODU<br>So - 2 EHS - F, U<br>ND INCORPORATED<br>TO FWD AT FOREC<br>NER COMMENTS DA<br>SIGN PROGRESS.<br>ROOM CONFIGURA<br>MOE                           | EL<br>UCTION CI<br>ESSEL SPS<br>iance in re<br>osed Main<br>JWILD, NE<br>CLASS COMME<br>CLASS COMME<br>CLASS COMME<br>CLASS COMME                                                                                  | REW) S, MLC-ACO Spect of UK Deck, 10 t/r BLES INTS. IN          |                                                                                                                                                                                                                                                                                                                                                                                                                                                                                                                                                                                                                                                                                                                                                                                                                                                                                                                                                                                                                                                                                                                                                                                                                                                                                                                                                                                                                                                                                                                                                                                                                                                                                                                                                                                                                                                                                                                                                                                                                                                                                                                                                                                                                                                                                                                                                                                                                                                                                                                                                                                                                                                                                                                                                                                                                                                                                                                             | 210.00 40.00 18.20 13.20 45,000 12 K 199 N 199 N 30 N 169 N ++ (WB), 437, NORS Karrow R FWD. RC                                                                                                                                                                                                                                                                                                                                                                                                                                                                                                                                                                                                                                                                                                                                                                                                                                                                                                                                                                                                                                                                                                                                                                                                                                                                                                                                                                                                                                                              | 0 M<br>0 M<br>0 M<br>0 M<br>0 M<br>0 M<br>0 M<br>0 M                                        | PROX.<br>23.03<br>23.03<br>07.05<br>21.04<br>20.04<br>30.03<br>16.03<br>05.12<br>DATE         |
| L<br>L<br>E<br>C<br>C<br>S<br>C<br>S<br>C<br>S<br>C<br>S<br>C<br>C<br>S<br>C<br>C<br>S<br>C<br>C<br>S<br>C<br>C<br>S<br>C<br>C<br>S<br>C<br>C<br>S<br>C<br>C<br>S<br>C<br>C<br>S<br>C<br>C<br>S<br>S<br>C<br>C<br>S<br>S<br>C<br>C<br>S<br>S<br>C<br>C<br>S<br>S<br>C<br>C<br>S<br>S<br>C<br>C<br>S<br>S<br>C<br>C<br>S<br>S<br>C<br>C<br>S<br>S<br>C<br>C<br>S<br>S<br>C<br>C<br>S<br>S<br>C<br>C<br>S<br>S<br>C<br>C<br>S<br>S<br>C<br>C<br>S<br>S<br>C<br>C<br>S<br>S<br>C<br>C<br>S<br>S<br>C<br>C<br>S<br>S<br>C<br>C<br>S<br>S<br>C<br>C<br>S<br>S<br>C<br>C<br>S<br>S<br>S<br>C<br>C<br>S<br>S<br>S<br>C<br>C<br>S<br>S<br>S<br>C<br>C<br>S<br>S<br>S<br>S<br>S<br>S<br>S<br>S<br>S<br>S<br>S<br>S<br>S<br>S<br>S<br>S<br>S<br>S<br>S<br>S                                                                                                                                                                                                                                                                                                                                                                                                                                                                                                                                                                                                                                                            | ENGTH<br>ENGTH<br>ENGTH<br>READTH<br>PEPTH M<br>PESIGN I<br>CANTLI<br>ORE STO<br>PEED @<br>COMPLE<br>COMPLE<br>COMPLE<br>COMPLE<br>COMPLE<br>COMPLE<br>COMPLE<br>COMPLE<br>COMPLE<br>COMPLE<br>COMPLE<br>COMPLE                                                                                                                                                                                                                                                                                                                                                                                                                                                                                                                                                                                                                                                                                                                                                                                                                                                                                                                                                                                                                                                                                                                                                                                                                                                                                                                                                                                                                                                                                                                                                                                                                                                                                                                                                                                                                                                                                                                                                                                                                                                                                                                                                                                                                                                                                                                                                                                                                                                                                                                                                                                                                                                                                                                                                                                                                            | O.A<br>B.P<br>H MLD.<br>ILD.<br>DRAFT<br>NG DRAFT<br>NG DRAFT<br>NG DRAFT<br>NG DRAFT<br>NG DRAFT<br>SRAGE CA<br>PARGE CA<br>SPECIA<br>(e.g. SE<br>ABS<br>OFFSHORE<br>(th Certific<br>dards), Cl<br>CCU, DPS<br>ABS<br>OFFSHORE<br>(th Certific<br>dards), Cl<br>CCU, DPS<br>AS PER OW<br>AS PER OW<br>D AS PER DES<br>TO 3 ENGINE                                                                                                                                                                                                                                                                                                                                                                                                                                                                                                                                                                                                                                                                                                                                                                                                                                                                                                                                                                                                                                                                                                                                                                                                                                                                                                                                                                                                                                                                                                                                                                                                                                                                                                                                                                                                                                                                                                                                                                                                                                                                                                                                                                                                                                                                                                                                                                                                                                                                                                            | PACITY<br>PACITY<br>R @ DRAFT 9<br>REW<br>AL PERSONNI<br>EABED PRODU<br>S. HDC (Expu<br>S - 2 EHS - F, U<br>ND INCORPORATED<br>TO FWD AT FOREC<br>NER COMMENTS DA<br>SIGN PROGRESS.<br>ROOM CONFIGURA<br>MOE                                          | 2M<br>EL<br>UCTION CI<br>ESSEL SPS<br>iance in re<br>osed Main<br>JWILD, NE<br>CLASS COMME<br>CLASS COMME<br>CLASS COMME<br>CLASS COMME<br>CLASS COMME<br>CLASS COMME<br>CLASS COMME<br>CLASS COMME<br>CLASS COMME | REW) S, MLC-ACG spect of UK Deck, 10 t/r BLES INTS. IN          | COM, HAB-<br>OOA CAP A<br>n2),<br>COMP'T. AT                                                                                                                                                                                                                                                                                                                                                                                                                                                                                                                                                                                                                                                                                                                                                                                                                                                                                                                                                                                                                                                                                                                                                                                                                                                                                                                                                                                                                                                                                                                                                                                                                                                                                                                                                                                                                                                                                                                                                                                                                                                                                                                                                                                                                                                                                                                                                                                                                                                                                                                                                                                                                                                                                                                                                                                                                                                                                | 210.00<br>40.00<br>18.20<br>13.20<br>13.20<br>45,000<br>12 k<br>199 N<br>30 N<br>169 N<br>++ (WB),<br>437, NOR:<br>                                                                                                                                                                                                                                                                                                                                                                                                                                                                                                                                                                                                                                                                                                                                                                                                                                                                                                                                                                                                                                                                                                                                                                                                                                                                                                                                                                                                                                                                                                                                                                                                                                                                                                                                                                                                                                                                                                                                                                                                                     |                                                                                             | PROX.<br>23.03<br>23.03<br>07.05<br>21.04<br>20.04<br>30.03<br>16.03<br>05.12<br>DATE         |
| L<br>L<br>E<br>C<br>C<br>S<br>C<br>S<br>C<br>S<br>C<br>S<br>C<br>C<br>S<br>C<br>C<br>S<br>C<br>C<br>S<br>C<br>C<br>S<br>C<br>C<br>S<br>C<br>C<br>S<br>C<br>C<br>S<br>C<br>C<br>S<br>C<br>C<br>S<br>S<br>C<br>C<br>S<br>S<br>C<br>C<br>S<br>S<br>C<br>C<br>S<br>S<br>C<br>C<br>S<br>S<br>C<br>C<br>S<br>S<br>C<br>C<br>S<br>S<br>C<br>C<br>S<br>S<br>C<br>C<br>S<br>S<br>C<br>C<br>S<br>S<br>C<br>C<br>S<br>S<br>C<br>C<br>S<br>S<br>C<br>C<br>S<br>S<br>C<br>C<br>S<br>S<br>C<br>C<br>S<br>S<br>C<br>C<br>S<br>S<br>C<br>C<br>S<br>S<br>C<br>C<br>S<br>S<br>C<br>C<br>S<br>S<br>S<br>C<br>C<br>S<br>S<br>S<br>C<br>C<br>S<br>S<br>S<br>C<br>C<br>S<br>S<br>S<br>S<br>S<br>S<br>S<br>S<br>S<br>S<br>S<br>S<br>S<br>S<br>S<br>S<br>S<br>S<br>S<br>S                                                                                                                                                                                                                                                                                                                                                                                                                                                                                                                                                                                                                                                            | ENGTH<br>ENGTH<br>ENGTH<br>READTH<br>PEPTH M<br>PESIGN I<br>CANTLI<br>ORE STO<br>PEED @<br>COMPLE<br>COMPLE<br>COMPLE<br>COMPLE<br>COMPLE<br>COMPLE<br>COMPLE<br>COMPLE<br>COMPLE<br>COMPLE<br>COMPLE<br>COMPLE                                                                                                                                                                                                                                                                                                                                                                                                                                                                                                                                                                                                                                                                                                                                                                                                                                                                                                                                                                                                                                                                                                                                                                                                                                                                                                                                                                                                                                                                                                                                                                                                                                                                                                                                                                                                                                                                                                                                                                                                                                                                                                                                                                                                                                                                                                                                                                                                                                                                                                                                                                                                                                                                                                                                                                                                                            | O.A<br>B.P<br>H MLD.<br>ILD.<br>DRAFT<br>NG DRAFT<br>NG DRAFT<br>NG DRAFT<br>NG DRAFT<br>NG DRAFT<br>SRAGE CA<br>PARGE CA<br>SPECIA<br>(e.g. SE<br>ABS<br>OFFSHORE<br>(th Certific<br>dards), Cl<br>CCU, DPS<br>ABS<br>OFFSHORE<br>(th Certific<br>dards), Cl<br>CCU, DPS<br>AS PER OW<br>AS PER OW<br>D AS PER DES<br>TO 3 ENGINE                                                                                                                                                                                                                                                                                                                                                                                                                                                                                                                                                                                                                                                                                                                                                                                                                                                                                                                                                                                                                                                                                                                                                                                                                                                                                                                                                                                                                                                                                                                                                                                                                                                                                                                                                                                                                                                                                                                                                                                                                                                                                                                                                                                                                                                                                                                                                                                                                                                                                                            | PACITY<br>PACITY<br>R @ DRAFT 9<br>REW<br>AL PERSONNI<br>EABED PRODU<br>SABED PRODU<br>SABED PRODU<br>S. 1 DENCORPORATED<br>ND INCORPORATED<br>TO FWD AT FOREC<br>VER COMMENTS DA<br>SIGN PROGRESS.<br>ROOM CONFIGURA<br>MOE                          | EL<br>UCTION CI<br>ESSEL SPS<br>iance in re<br>osed Main<br>JWILD, NE<br>CLASS COMME<br>CLASS COMME<br>CLASS COMME<br>CLASS COMME<br>CLASS COMME<br>CLASS COMME<br>CLASS COMME                                     | REW) S, MLC-ACG<br>spect of UK<br>Deck, 10 t/n<br>BLES INTS. IN | COM, HAB-<br>OOA CAP A<br>n2),<br>COUIPMENT ETC<br>RS COMP'T. AT                                                                                                                                                                                                                                                                                                                                                                                                                                                                                                                                                                                                                                                                                                                                                                                                                                                                                                                                                                                                                                                                                                                                                                                                                                                                                                                                                                                                                                                                                                                                                                                                                                                                                                                                                                                                                                                                                                                                                                                                                                                                                                                                                                                                                                                                                                                                                                                                                                                                                                                                                                                                                                                                                                                                                                                                                                                            | 210.00<br>40.00<br>18.20<br>13.20<br>13.20<br>45,000<br>12 K<br>199 N<br>109 N<br>169 N<br>169 N<br>169 N<br>169 N<br>169 N<br>R0<br>R0<br>R0<br>R0<br>R0<br>R0<br>R0<br>R0<br>R0<br>R0<br>R0<br>R0<br>R0<br>R0<br>R0<br>R0<br>R0<br>R0<br>R0<br>R0<br>R0<br>R0<br>R0<br>R0<br>R0<br>R0<br>R0<br>R0<br>R0<br>R0<br>R0<br>R0<br>R0<br>R0<br>R0<br>R0<br>R0<br>R0<br>R0<br>R0<br>R0<br>R0<br>R0<br>R0<br>R0<br>R0<br>R0<br>R0<br>R0<br>R0<br>R0<br>R0<br>R0<br>R0<br>R0<br>R0<br>R0<br>R0<br>R0<br>R0<br>R0<br>R0<br>R0<br>R0<br>R0<br>R0<br>R0<br>R0<br>R0<br>R0<br>R0<br>R0<br>R0<br>R0<br>R0<br>R0<br>R0<br>R0<br>R0<br>R0<br>R0<br>R0<br>R0<br>R0<br>R0<br>R0<br>R0<br>R0<br>R0<br>R0<br>R0<br>R0<br>R0<br>R0<br>R0<br>R0<br>R0<br>R0<br>R0<br>R0<br>R0<br>R0<br>R0<br>R0<br>R0<br>R0<br>R0<br>R0<br>R0<br>R0<br>R0<br>R0<br>R0<br>R0<br>R0<br>R0<br>R0<br>R0<br>R0<br>R0<br>R0<br>R0<br>R0<br>R0<br>R0<br>R0<br>R0<br>R0<br>R0<br>R0<br>R0<br>R0<br>R0<br>R0<br>R0<br>R0<br>R0<br>R0<br>R0<br>R0<br>R0<br>R0<br>R0<br>R0<br>R0<br>R0<br>R0<br>R0<br>R0<br>R0<br>R0<br>R0<br>                                                                                                                                                                                                                                                                                                                                                                                                                                                                                                                                                                                                                                                                                                                                                                                                                                                                                                                                                                                                                                                         |                                                                                             | PROX.<br>23.03.<br>23.03.<br>07.05.<br>21.04.<br>20.04.<br>30.03.<br>16.03.<br>05.12.<br>DATE |
| L<br>L<br>E<br>C<br>C<br>S<br>C<br>S<br>C<br>S<br>C<br>S<br>C<br>S<br>C<br>S<br>C<br>S<br>C<br>S<br>C<br>S                                                                                                                                                                                                                                                                                                                                                                                                                                                                                                                                                                                                                                                                                                                                                                                                                                                                                                                                                                                                                                                                                                                                                                                                                                                                                                   | ENGTH<br>ENGTH<br>ENGTH<br>READTH<br>PEPTH M<br>PESIGN I<br>CANTLI<br>ORE STO<br>PEED @<br>COMPLE<br>COMPLE<br>COMPLE<br>COMPLE<br>COMPLE<br>COMPLE<br>COMPLE<br>COMPLE<br>COMPLE<br>COMPLE<br>COMPLE<br>COMPLE                                                                                                                                                                                                                                                                                                                                                                                                                                                                                                                                                                                                                                                                                                                                                                                                                                                                                                                                                                                                                                                                                                                                                                                                                                                                                                                                                                                                                                                                                                                                                                                                                                                                                                                                                                                                                                                                                                                                                                                                                                                                                                                                                                                                                                                                                                                                                                                                                                                                                                                                                                                                                                                                                                                                                                                                                            | O.A<br>B.P<br>H MLD.<br>ILD.<br>DRAFT<br>NG DRAFT<br>NG DRAFT<br>NG DRAFT<br>NG DRAFT<br>NG DRAFT<br>SRAGE CA<br>PARGE CA<br>SPECIA<br>(e.g. SE<br>ABS<br>OFFSHORE<br>(th Certific<br>dards), Cl<br>CCU, DPS<br>ABS<br>OFFSHORE<br>(th Certific<br>dards), Cl<br>CCU, DPS<br>AS PER OW<br>AS PER OW<br>D AS PER DES<br>TO 3 ENGINE                                                                                                                                                                                                                                                                                                                                                                                                                                                                                                                                                                                                                                                                                                                                                                                                                                                                                                                                                                                                                                                                                                                                                                                                                                                                                                                                                                                                                                                                                                                                                                                                                                                                                                                                                                                                                                                                                                                                                                                                                                                                                                                                                                                                                                                                                                                                                                                                                                                                                                            | PACITY<br>PACITY<br>R @ DRAFT 9<br>REW<br>AL PERSONNI<br>EABED PRODU<br>SABED PRODU<br>SABED PRODU<br>S. 1 DENCORPORATED<br>ND INCORPORATED<br>TO FWD AT FOREC<br>VER COMMENTS DA<br>SIGN PROGRESS.<br>ROOM CONFIGURA<br>MOE                          | EL<br>UCTION CI<br>ESSEL SPS<br>iance in re<br>osed Main<br>JWILD, NE<br>CLASS COMME<br>CLASS COMME<br>CLASS COMME<br>CLASS COMME<br>CLASS COMME<br>CLASS COMME<br>CLASS COMME                                     | REW) S, MLC-ACG spect of UK Deck, 10 t/r BLES INTS. IN          | COM, HAB-<br>OOA CAP A<br>n2),<br>COUIPMENT ETC<br>RS COMP'T. AT                                                                                                                                                                                                                                                                                                                                                                                                                                                                                                                                                                                                                                                                                                                                                                                                                                                                                                                                                                                                                                                                                                                                                                                                                                                                                                                                                                                                                                                                                                                                                                                                                                                                                                                                                                                                                                                                                                                                                                                                                                                                                                                                                                                                                                                                                                                                                                                                                                                                                                                                                                                                                                                                                                                                                                                                                                                            | 210.00<br>40.00<br>18.20<br>13.20<br>13.20<br>45,000<br>12 K<br>199 N<br>109 N<br>169 N<br>169 N<br>169 N<br>169 N<br>169 N<br>R0<br>R0<br>R0<br>R0<br>R0<br>R0<br>R0<br>R0<br>R0<br>R0<br>R0<br>R0<br>R0<br>R0<br>R0<br>R0<br>R0<br>R0<br>R0<br>R0<br>R0<br>R0<br>R0<br>R0<br>R0<br>R0<br>R0<br>R0<br>R0<br>R0<br>R0<br>R0<br>R0<br>R0<br>R0<br>R0<br>R0<br>R0<br>R0<br>R0<br>R0<br>R0<br>R0<br>R0<br>R0<br>R0<br>R0<br>R0<br>R0<br>R0<br>R0<br>R0<br>R0<br>R0<br>R0<br>R0<br>R0<br>R0<br>R0<br>R0<br>R0<br>R0<br>R0<br>R0<br>R0<br>R0<br>R0<br>R0<br>R0<br>R0<br>R0<br>R0<br>R0<br>R0<br>R0<br>R0<br>R0<br>R0<br>R0<br>R0<br>R0<br>R0<br>R0<br>R0<br>R0<br>R0<br>R0<br>R0<br>R0<br>R0<br>R0<br>R0<br>R0<br>R0<br>R0<br>R0<br>R0<br>R0<br>R0<br>R0<br>R0<br>R0<br>R0<br>R0<br>R0<br>R0<br>R0<br>R0<br>R0<br>R0<br>R0<br>R0<br>R0<br>R0<br>R0<br>R0<br>R0<br>R0<br>R0<br>R0<br>R0<br>R0<br>R0<br>R0<br>R0<br>R0<br>R0<br>R0<br>R0<br>R0<br>R0<br>R0<br>R0<br>R0<br>R0<br>R0<br>R0<br>R0<br>R0<br>R0<br>R0<br>R0<br>R0<br>R0<br>R0<br>R0<br>R0<br>R0<br>R0<br>R0<br>R0<br>R0<br>                                                                                                                                                                                                                                                                                                                                                                                                                                                                                                                                                                                                                                                                                                                                                                                                                                                                                                                                                                                                                                                         |                                                                                             | PROX.<br>23.03.<br>23.03.<br>07.05.<br>21.04.<br>20.04.<br>30.03.<br>16.03.<br>05.12.<br>DATE |
| L<br>L<br>E<br>C<br>C<br>S<br>C<br>S<br>C<br>S<br>C<br>S<br>C<br>S<br>C<br>C<br>S<br>C<br>C<br>S<br>C<br>C<br>S<br>C<br>C<br>S<br>C<br>C<br>S<br>C<br>C<br>S<br>C<br>C<br>S<br>C<br>C<br>S<br>C<br>C<br>S<br>C<br>C<br>S<br>C<br>C<br>S<br>C<br>C<br>S<br>C<br>C<br>S<br>C<br>C<br>S<br>C<br>C<br>S<br>C<br>C<br>S<br>C<br>C<br>S<br>C<br>C<br>S<br>C<br>C<br>S<br>C<br>C<br>S<br>C<br>C<br>S<br>C<br>C<br>S<br>C<br>C<br>S<br>C<br>C<br>S<br>C<br>C<br>S<br>C<br>C<br>S<br>C<br>C<br>S<br>C<br>C<br>S<br>C<br>C<br>S<br>C<br>C<br>S<br>C<br>C<br>S<br>C<br>C<br>S<br>C<br>C<br>S<br>C<br>C<br>S<br>C<br>C<br>S<br>C<br>C<br>S<br>C<br>C<br>S<br>C<br>C<br>S<br>C<br>C<br>S<br>C<br>C<br>S<br>C<br>C<br>S<br>C<br>C<br>S<br>C<br>C<br>S<br>C<br>C<br>S<br>C<br>C<br>S<br>C<br>C<br>S<br>C<br>C<br>S<br>C<br>C<br>S<br>C<br>C<br>S<br>C<br>C<br>S<br>C<br>C<br>S<br>C<br>C<br>S<br>C<br>C<br>S<br>C<br>C<br>S<br>C<br>C<br>S<br>C<br>C<br>S<br>C<br>C<br>S<br>C<br>C<br>S<br>C<br>C<br>S<br>C<br>C<br>S<br>C<br>C<br>S<br>C<br>C<br>S<br>C<br>S<br>C<br>C<br>S<br>C<br>S<br>C<br>S<br>C<br>C<br>S<br>C<br>S<br>C<br>S<br>C<br>S<br>C<br>S<br>C<br>S<br>C<br>S<br>C<br>S<br>C<br>S<br>C<br>S<br>C<br>S<br>C<br>S<br>C<br>S<br>S<br>C<br>S<br>S<br>C<br>S<br>S<br>C<br>S<br>S<br>C<br>S<br>S<br>S<br>S<br>C<br>S<br>S<br>S<br>S<br>S<br>S<br>S<br>S<br>S<br>S<br>S<br>S<br>S<br>S<br>S<br>S<br>S<br>S<br>S<br>S | ENGTH<br>ENGTH<br>ENGTH<br>BREADTH<br>PEPTH M<br>PESIGN I<br>CANTLI<br>ORE STO<br>PEED @<br>COMPLE<br>COMPLE<br>COMPLE<br>COMPLE<br>COMPLE<br>COMPLE<br>COMPLE<br>COMPLE<br>COMPLE<br>COMPLE<br>COMPLE<br>COMPLE<br>COMPLE<br>COMPLE<br>COMPLE<br>COMPLE<br>COMPLE<br>COMPLE<br>COMPLE<br>COMPLE<br>COMPLE<br>COMPLE<br>COMPLE<br>COMPLE<br>COMPLE<br>COMPLE<br>COMPLE<br>COMPLE<br>COMPLE<br>COMPLE<br>COMPLE<br>COMPLE<br>COMPLE<br>COMPLE<br>COMPLE<br>COMPLE<br>COMPLE<br>COMPLE<br>COMPLE<br>COMPLE<br>COMPLE<br>COMPLE<br>COMPLE<br>COMPLE<br>COMPLE<br>COMPLE<br>COMPLE<br>COMPLE<br>COMPLE<br>COMPLE<br>COMPLE<br>COMPLE<br>COMPLE<br>COMPLE<br>COMPLE<br>COMPLE<br>COMPLE<br>COMPLE<br>COMPLE<br>COMPLE<br>COMPLE<br>COMPLE<br>COMPLE<br>COMPLE<br>COMPLE<br>COMPLE<br>COMPLE<br>COMPLE<br>COMPLE<br>COMPLE<br>COMPLE<br>COMPLE<br>COMPLE<br>COMPLE<br>COMPLE<br>COMPLE<br>COMPLE<br>COMPLE<br>COMPLE<br>COMPLE<br>COMPLE<br>COMPLE<br>COMPLE<br>COMPLE<br>COMPLE<br>COMPLE<br>COMPLE<br>COMPLE<br>COMPLE<br>COMPLE<br>COMPLE<br>COMPLE<br>COMPLE<br>COMPLE<br>COMPLE<br>COMPLE<br>COMPLE<br>COMPLE<br>COMPLE<br>COMPLE<br>COMPLE<br>COMPLE<br>COMPLE<br>COMPLE<br>COMPLE<br>COMPLE<br>COMPLE<br>COMPLE<br>COMPLE<br>COMPLE<br>COMPLE<br>COMPLE<br>COMPLE<br>COMPLE<br>COMPLE<br>COMPLE<br>COMPLE<br>COMPLE<br>COMPLE<br>COMPLE<br>COMPLE<br>COMPLE<br>COMPLE<br>COMPLE<br>COMPLE<br>COMPLE<br>COMPLE<br>COMPLE<br>COMPLE<br>COMPLE<br>COMPLE<br>COMPLE<br>COMPLE<br>COMPLE<br>COMPLE<br>COMPLE<br>COMPLE<br>COMPLE<br>COMPLE<br>COMPLE<br>COMPLE<br>COMPLE<br>COMPLE<br>COMPLE<br>COMPLE<br>COMPLE<br>COMPLE<br>COMPLE<br>COMPLE<br>COMPLE<br>COMPLE<br>COMPLE<br>COMPLE<br>COMPLE<br>COMPLE<br>COMPLE<br>COMPLE<br>COMPLE<br>COMPLE<br>COMPLE<br>COMPLE<br>COMPLE<br>COMPLE<br>COMPLE<br>COMPLE<br>COMPLE<br>COMPLE<br>COMPLE<br>COMPLE<br>COMPLE<br>COMPLE<br>COMPLE<br>COMPLE<br>COMPLE<br>COMPLE<br>COMPLE<br>COMPLE<br>COMPLE<br>COMPLE<br>COMPLE<br>COMPLE<br>COMPLE<br>COMPLE<br>COMPLE<br>COMPLE<br>COMPLE<br>COMPLE<br>COMPLE<br>COMPLE<br>COMPLE<br>COMPLE<br>COMPLE<br>COMPLE<br>COMPLE<br>COMPLE<br>COMPLE<br>COMPLE<br>COMPLE<br>COMPLE<br>COMPLE<br>COMPLE<br>COMPLE<br>COMPLE<br>COMPLE<br>COMPLE<br>COMPLE<br>COMPLE<br>COMPLE<br>COMPLE<br>COMPLE<br>COMPLE<br>COMPLE<br>COMPLE<br>COMPLE<br>COMPLE<br>COMPLE<br>COMPLE<br>COMPLE<br>COMPLE<br>COMPLE<br>COMPLE<br>COMPLE<br>COMPLE<br>COMPLE<br>COMPLE<br>COMPLE<br>COMPLE<br>COMPLE<br>COMPLE<br>COMPLE<br>COMPLE<br>COMPLE<br>COMPLE<br>COMPLE<br>COMPLE<br>COMPLE<br>COMPLE<br>COMPLE<br>COMPLE<br>COMPLE<br>COMPLE<br>COMPLE<br>COMPLE<br>COMPLE<br>COMPLE<br>COMPLE<br>COMPLE<br>COMPLE<br>COMPLE<br>COMPLE<br>COMPLE<br>COMPLE<br>COMPLE<br>COMPLE<br>COMPLE<br>COMPLE<br>COMPLE<br>COMPLE<br>COMPLE<br>COMPLE<br>COMPLE<br>COMPLE<br>COMPLE<br>COMPLE<br>COMPLE<br>COMPLE<br>COMPLE<br>COMPLE<br>COMPLE<br>COMPLE<br>COMPLE<br>COMPLE<br>COMPLE<br>COMPLE<br>COMPLE<br>COMPLE<br>COMPLE<br>COMPLE<br>COMPLE<br>COMPLE<br>COMPLE<br>COMPLE<br>COMPLE     | O.A<br>B.P<br>H MLD.<br>ILD.<br>DRAFT<br>NG DRAFT<br>NG DRAFT<br>NG DRAFT<br>NG DRAFT<br>NG DRAFT<br>NG DRAFT<br>NG ORAFT<br>NG ORAFT<br>NG ORAFT<br>SPECIA<br>(e.g. SE<br>ABS<br>OFFSHORE<br>(e.g. SE<br>ABS<br>OFFSHORE<br>(e.g. SE<br>ABS<br>OFFSHORE<br>(e.g. SE<br>ABS<br>OFFSHORE<br>(ards), Cl<br>CCU, DPS<br>AS PER OWI<br>O AS PER OWI<br>O AS PER OWI<br>O AS PER DES<br>TO 3 ENGINE                                                                                                                                                                                                                                                                                                                                                                                                                                                                                                                                                                                                                                                                                                                                                                                                                                                                                                                                                                                                                                                                                                                                                                                                                                                                                                                                                                                                                                                                                                                                                                                                                                                                                                                                                                                                                                                                                                                                                                                                                                                                                                                                                                                                                                                                                                                                                                                                                                                | PACITY<br>PACITY<br>R @ DRAFT 9<br>REW<br>AL PERSONNI<br>EABED PRODU<br>SABED PRODU<br>SABED PRODU<br>S. 1 DENCORPORATED<br>ND INCORPORATED<br>TO FWD AT FOREC<br>VER COMMENTS DA<br>SIGN PROGRESS.<br>ROOM CONFIGURA<br>MOE                          | EL<br>UCTION CI<br>ESSEL SPS<br>iance in re<br>osed Main<br>JWILD, NE<br>CLASS COMME<br>CLASS COMME<br>CLASS COMME<br>CLASS COMME<br>CLASS COMME<br>CLASS COMME<br>CLASS COMME                                     | REW) S, MLC-ACG Spect of UK Deck, 10 t/n BLES INTS. IN          | COM, HAB<br>OOA CAP<br>n2),<br>COMP'T. AT<br>COMP'T. AT<br>COMP'T. AT<br>CION<br>CEMEN<br>1:250                                                                                                                                                                                                                                                                                                                                                                                                                                                                                                                                                                                                                                                                                                                                                                                                                                                                                                                                                                                                                                                                                                                                                                                                                                                                                                                                                                                                                                                                                                                                                                                                                                                                                                                                                                                                                                                                                                                                                                                                                                                                                                                                                                                                                                                                                                                                                                                                                                                                                                                                                                                                                                                                                                                                                                                                                             | 210.00<br>40.00<br>18.20<br>13.20<br>13.20<br>45,000<br>12 k<br>199 N<br>109 N<br>169 N<br>169 N<br>R0<br>R0<br>R0<br>R0<br>R0<br>R0<br>R0<br>R0<br>R0<br>R0<br>R0<br>R0<br>R0<br>R0<br>R0<br>R0<br>R0<br>R0<br>R0<br>R0<br>R0<br>R0<br>R0<br>R0<br>R0<br>R0<br>R0<br>R0<br>R0<br>R0<br>R0<br>R0<br>R0<br>R0<br>R0<br>R0<br>R0<br>R0<br>R0<br>R0<br>R0<br>R0<br>R0<br>R0<br>R0<br>R0<br>R0<br>R0<br>R0<br>R0<br>R0<br>R0<br>R0<br>R0<br>R0<br>R0<br>R0<br>R0<br>R0<br>R0<br>R0<br>R0<br>R0<br>R0<br>R0<br>R0<br>R0<br>R0<br>R0<br>R0<br>R0<br>R0<br>R0<br>R0<br>R0<br>R0<br>R0<br>R0<br>R0<br>R0<br>R0<br>R0<br>R0<br>R0<br>R0<br>R0<br>R0<br>R0<br>R0<br>R0<br>R0<br>R0<br>R0<br>R0<br>R0<br>R0<br>R0<br>R0<br>R0<br>R0<br>R0<br>R0<br>R0<br>R0<br>R0<br>R0<br>R0<br>R0<br>R0<br>R0<br>R0<br>R0<br>R0<br>R0<br>R0<br>R0<br>R0<br>R0<br>R0<br>R0<br>R0<br>R0<br>R0<br>R0<br>R0<br>R0<br>R0<br>R0<br>                                                                                                                                                                                                                                                                                                                                                                                                                                                                                                                                                                                                                                                                                                                                                                                                                                                                                                                                                                                                                                                                                                                                                                                                                                    |                                                                                             | PROX.<br>23.03.<br>07.05.<br>21.04.<br>20.04.<br>30.03.<br>16.03.<br>05.12.<br>DATE           |
| L<br>L<br>E<br>C<br>S<br>C<br>S<br>C<br>S<br>C<br>S<br>C<br>S<br>C<br>S<br>C<br>S<br>C<br>S<br>C<br>S<br>C                                                                                                                                                                                                                                                                                                                                                                                                                                                                                                                                                                                                                                                                                                                                                                                                                                                                                                                                                                                                                                                                                                                                                                                                                                                                                                   | ENGTH<br>ENGTH<br>ENGTH<br>ENGTH<br>ENGTH<br>ENGTH<br>ENGTH<br>ENGTH<br>ENGTH<br>ESIGN E<br>CANTLI<br>ORE STO<br>ORE STO<br>ORE STO<br>ORE STO<br>ORE STO<br>ORE<br>CANTLI<br>ORE STO<br>ORE<br>CANTLI<br>ORE STO<br>ORE<br>CANTLI<br>ORE STO<br>ORE<br>CANTLI<br>ORE STO<br>ORE<br>COMPLE<br>GENERAL<br>GENERAL<br>GENERAL<br>GENERAL<br>GENERAL<br>GENERAL<br>GENERAL<br>CHANGE<br>CHANGE                                                                                                                                                                                                                                                                                                                                                                                                                                                                                                                                                                                                                                                                                                                                                                                                                                                                                                                                                                                                                                                                                                                                                                                                                                                                                                                                                                                                                                                                                                                                                                                                                                                                                                                                                                                                                                                                                                                                                                                                                                                                                                                                                                                                                                                                                                                                                                                                                                                                                                                                                                                                                                                | O.A<br>B.P<br>H MLD.<br>ILD.<br>DRAFT<br>NG DRAFT<br>NG DRAFT<br>NG DRAFT<br>NG DRAFT<br>NG DRAFT<br>SPECIA<br>(e.g. SE<br>ABS<br>OFFSHORE<br>(e.g. SE<br>ABS<br>OFFSHORE<br>(e.g. SE<br>ABS<br>OFFSHORE<br>(e.g. SE<br>ABS<br>OFFSHORE<br>(a. REVISIONS. A<br>REVISIONS.<br>REVISIONS.<br>AS PER DES<br>TO 3 ENGINE<br>D<br>AS PER DES<br>TO 3 ENGINE                                                                                                                                                                                                                                                                                                                                                                                                                                                                                                                                                                                                                                                                                                                                                                                                                                                                                                                                                                                                                                                                                                                                                                                                                                                                                                                                                                                                                                                                                                                                                                                                                                                                                                                                                                                                                                                                                                                                                                                                                                                                                                                                                                                                                                                                                                                                                                                                                                                                                        | PACITY<br>PACITY<br>R @ DRAFT 9<br>REW<br>AL PERSONNI<br>EABED PRODU<br>SUPPORT VI<br>Cate of Compli<br>PS, HDC (Exp<br>S - 2 EHS - F, U<br>ND INCORPORATED<br>TO FWD AT FOREC<br>NER COMMENTS DA<br>SIGN PROGRESS.<br>ROOM CONFIGURAT<br>MOE         | EL<br>UCTION CI<br>ESSEL SPS<br>iance in re<br>osed Main<br>JWILD, NE<br>CLASS COMME<br>CLASS COMME<br>CLASS COMME<br>CLASS COMME<br>CLASS COMME<br>CLASS COMME<br>CLASS COMME                                     | REW) S, MLC-ACG<br>spect of UK<br>Deck, 10 t/n<br>BLES INTS. IN | COM, HAB-<br>OOA CAP -<br>n2),<br>COM, HAB-<br>OOA CAP -<br>n2),<br>COMP'T. AT<br>COMP'T. AT<br>CION<br>CION<br>CINN<br>CINN<br>CINN                                                                                                                                                                                                                                                                                                                                                                                                                                                                                                                                                                                                                                                                                                                                                                                                                                                                                                                                                                                                                                                                                                                                                                                                                                                                                                                                                                                                                                                                                                                                                                                                                                                                                                                                                                                                                                                                                                                                                                                                                                                                                                                                                                                                                                                                                                                                                                                                                                                                                                                                                                                                                                                                                                                                                                                        | 210.00 40.00 18.20 13.20 45,000 12 K 199 N 30 N 169 N ++ (WB), 437, NORS FWD. R0 FWD. R0 FWD. R0 FWD. R0 FWD. R0 2463                                                                                                                                                                                                                                                                                                                                                                                                                                                                                                                                                                                                                                                                                                                                                                                                                                                                                                                                                                                                                                                                                                                                                                                                                                                                                                                                                                                                                                                                                                                                                                                                                                                                                                                                                                                                                                                                                                                                                                                                                   |                                                                                             | PROX.<br>23.03.<br>07.05.<br>21.04.<br>20.04.<br>30.03.<br>16.03.<br>05.12.<br>DATE           |
| L<br>L<br>C<br>C<br>C<br>C<br>C<br>C<br>C<br>C<br>C<br>C<br>C<br>C<br>C<br>C<br>C<br>C<br>C<br>C                                                                                                                                                                                                                                                                                                                                                                                                                                                                                                                                                                                                                                                                                                                                                                                                                                                                                                                                                                                                                                                                                                                                                                                                                                                                                                             | ENGTH<br>ENGTH<br>ENGTH<br>READTH<br>PEPTH M<br>PESIGN I<br>CANTLI<br>PEED @<br>COMPLE<br>COMPLE<br>COMPLE<br>COMPLE<br>COMPLE<br>COMPLE<br>COMPLE<br>COMPLE<br>COMPLE<br>COMPLE<br>COMPLE<br>COMPLE<br>COMPLE<br>COMPLE<br>COMPLE<br>COMPLE<br>COMPLE<br>COMPLE<br>COMPLE<br>COMPLE<br>COMPLE<br>COMPLE<br>COMPLE<br>COMPLE<br>COMPLE<br>COMPLE<br>COMPLE<br>COMPLE<br>COMPLE<br>COMPLE<br>COMPLE<br>COMPLE<br>COMPLE<br>COMPLE<br>COMPLE<br>COMPLE<br>COMPLE<br>COMPLE<br>COMPLE<br>COMPLE<br>COMPLE<br>COMPLE<br>COMPLE<br>COMPLE<br>COMPLE<br>COMPLE<br>COMPLE<br>COMPLE<br>COMPLE<br>COMPLE<br>COMPLE<br>COMPLE<br>COMPLE<br>COMPLE<br>COMPLE<br>COMPLE<br>COMPLE<br>COMPLE<br>COMPLE<br>COMPLE<br>COMPLE<br>COMPLE<br>COMPLE<br>COMPLE<br>COMPLE<br>COMPLE<br>COMPLE<br>COMPLE<br>COMPLE<br>COMPLE<br>COMPLE<br>COMPLE<br>COMPLE<br>COMPLE<br>COMPLE<br>COMPLE<br>COMPLE<br>COMPLE<br>COMPLE<br>COMPLE<br>COMPLE<br>COMPLE<br>COMPLE<br>COMPLE<br>COMPLE<br>COMPLE<br>COMPLE<br>COMPLE<br>COMPLE<br>COMPLE<br>COMPLE<br>COMPLE<br>COMPLE<br>COMPLE<br>COMPLE<br>COMPLE<br>COMPLE<br>COMPLE<br>COMPLE<br>COMPLE<br>COMPLE<br>COMPLE<br>COMPLE<br>COMPLE<br>COMPLE<br>COMPLE<br>COMPLE<br>COMPLE<br>COMPLE<br>COMPLE<br>COMPLE<br>COMPLE<br>COMPLE<br>COMPLE<br>COMPLE<br>COMPLE<br>COMPLE<br>COMPLE<br>COMPLE<br>COMPLE<br>COMPLE<br>COMPLE<br>COMPLE<br>COMPLE<br>COMPLE<br>COMPLE<br>COMPLE<br>COMPLE<br>COMPLE<br>COMPLE<br>COMPLE<br>COMPLE<br>COMPLE<br>COMPLE<br>COMPLE<br>COMPLE<br>COMPLE<br>COMPLE<br>COMPLE<br>COMPLE<br>COMPLE<br>COMPLE<br>COMPLE<br>COMPLE<br>COMPLE<br>COMPLE<br>COMPLE<br>COMPLE<br>COMPLE<br>COMPLE<br>COMPLE<br>COMPLE<br>COMPLE<br>COMPLE<br>COMPLE<br>COMPLE<br>COMPLE<br>COMPLE<br>COMPLE<br>COMPLE<br>COMPLE<br>COMPLE<br>COMPLE<br>COMPLE<br>COMPLE<br>COMPLE<br>COMPLE<br>COMPLE<br>COMPLE<br>COMPLE<br>COMPLE<br>COMPLE<br>COMPLE<br>COMPLE<br>COMPLE<br>COMPLE<br>COMPLE<br>COMPLE<br>COMPLE<br>COMPLE<br>COMPLE<br>COMPLE<br>COMPLE<br>COMPLE<br>COMPLE<br>COMPLE<br>COMPLE<br>COMPLE<br>COMPLE<br>COMPLE<br>COMPLE<br>COMPLE<br>COMPLE<br>COMPLE<br>COMPLE<br>COMPLE<br>COMPLE<br>COMPLE<br>COMPLE<br>COMPLE<br>COMPLE<br>COMPLE<br>COMPLE<br>COMPLE<br>COMPLE<br>COMPLE<br>COMPLE<br>COMPLE<br>COMPLE<br>COMPLE<br>COMPLE<br>COMPLE<br>COMPLE<br>COMPLE<br>COMPLE<br>COMPLE<br>COMPLE<br>COMPLE<br>COMPLE<br>COMPLE<br>COMPLE<br>COMPLE<br>COMPLE<br>COMPLE<br>COMPLE<br>COMPLE<br>COMPLE<br>COMPLE<br>COMPLE<br>COMPLE<br>COMPLE<br>COMPLE<br>COMPLE<br>COMPLE<br>COMPLE<br>COMPLE<br>COMPLE<br>COMPLE<br>COMPLE<br>COMPLE<br>COMPLE<br>COMPLE<br>COMPLE<br>COMPLE<br>COMPLE<br>COMPLE<br>COMPLE<br>COMPLE<br>COMPLE<br>COMPLE<br>COMPLE<br>COMPLE<br>COMPLE<br>COMPLE<br>COMPLE<br>COMPLE<br>COMPLE<br>COMPLE<br>COMPLE<br>COMPLE<br>COMPLE<br>COMPLE<br>COMPLE<br>COMPLE<br>COMPLE<br>COMPLE<br>COMPLE<br>COMPLE<br>COMPLE<br>COMPLE<br>COMPLE<br>COMPLE<br>COMPLE<br>COMPLE<br>COMPLE<br>COMPLE<br>COMPLE<br>COMPLE<br>COMPLE<br>COMPLE<br>COMPLE<br>COMPLE<br>COMPLE<br>COMPLE<br>CO | O.A<br>B.P<br>H MLD.<br>ILD.<br>DRAFT<br>NG DRAFT<br>NG DRAFT<br>NG DRAFT<br>NG DRAFT<br>NG DRAFT<br>NG DRAFT<br>NG ORAFT<br>NG ORAFT<br>NG ORAFT<br>SPECIA<br>(e.g. SE<br>ABS<br>OFFSHORE<br>(e.g. SE<br>ABS<br>OFFSHORE<br>(e.g. SE<br>ABS<br>OFFSHORE<br>(e.g. SE<br>ABS<br>OFFSHORE<br>(ards), Cl<br>CCU, DPS<br>AS PER OWI<br>O AS PER OWI<br>O AS PER OWI<br>O AS PER DES<br>TO 3 ENGINE                                                                                                                                                                                                                                                                                                                                                                                                                                                                                                                                                                                                                                                                                                                                                                                                                                                                                                                                                                                                                                                                                                                                                                                                                                                                                                                                                                                                                                                                                                                                                                                                                                                                                                                                                                                                                                                                                                                                                                                                                                                                                                                                                                                                                                                                                                                                                                                                                                                | PACITY<br>PACITY<br>R@ DRAFT 9<br>REW<br>AL PERSONNI<br>EABED PRODU<br>SUPPORT VI<br>Cate of Compli<br>PS, HDC (Exp<br>S - 2 EHS - F, U<br>ND INCORPORATED<br>TO FWD AT FOREC<br>NER COMMENTS DA<br>SIGN PROGRESS.<br>ROOM CONFIGURAT<br>MOE<br>SHORE | EL<br>UCTION CI<br>ESSEL SPS<br>iance in re<br>osed Main<br>JWILD, NE<br>CLASS COMME<br>CLASS COMME<br>CLASS COMME<br>CLASS COMME<br>CLASS COMME<br>CLASS COMME<br>CLASS COMME                                     | REW) S, MLC-ACG<br>spect of UK<br>Deck, 10 t/n<br>BLES INTS. IN | COM, HAB<br>OOA CAP<br>000 C | 210.00 40.00 18.20 13.20 45,000 12 K 199 N 30 N 169 N ++ (WB), 437, NORS FWD. R0 FWD. R0 FWD. R0 FWD. R0 FWD. R0 2463                                                                                                                                                                                                                                                                                                                                                                                                                                                                                                                                                                                                                                                                                                                                                                                                                                                                                                                                                                                                                                                                                                                                                                                                                                                                                                                                                                                                                                                                                                                                                                                                                                                                                                                                                                                                                                                                                                                                                                                                                   |                                                                                             | PROX.<br>23.03.<br>07.05.<br>21.04.<br>20.04.<br>30.03.<br>16.03.<br>05.12.<br>DATE           |