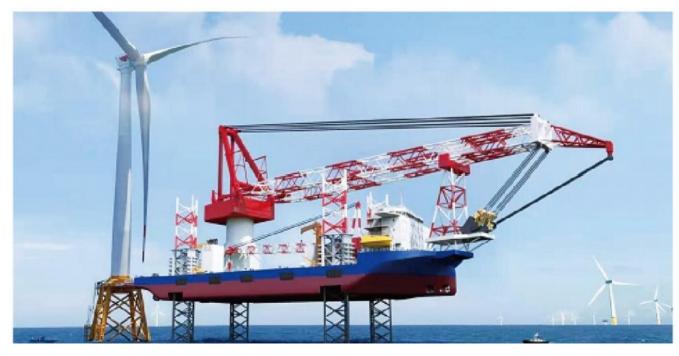

# 1600T Self-Elevating Offshore Wind Turbine Installation Platform

| <u>General</u> |
|----------------|
|                |

| Intent         | Self-Elevating                                         | Offshore | Wind    | Turbine  | Installation |  |
|----------------|--------------------------------------------------------|----------|---------|----------|--------------|--|
|                | Platform                                               |          |         |          |              |  |
| Flag           | TBD                                                    |          |         |          |              |  |
| Classification | CCS★CSA Self-elevating Offshore wind turbine Service   |          |         |          |              |  |
|                | Unit/Crane Unit;Lifting Appliance;PSPC(B);Ice Class B; |          |         |          |              |  |
|                | IWS:G-EP(GPI                                           | R):★CSM  | AUT-0:0 | G-ECO(BV | VM(D):DP-2:  |  |