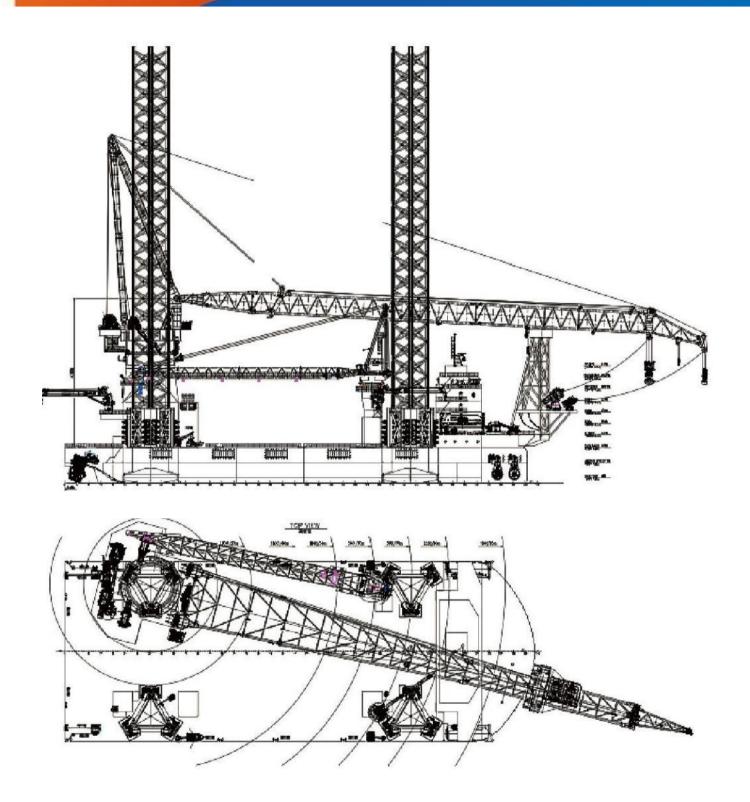

## **Deck Equipment**

| Windlass                     | 2x650. 2kn               |
|------------------------------|--------------------------|
| Winch                        | 4x250kn                  |
| Leg Encircling Crane         | 1600t @31m               |
| Leg Encircling Crane sling   | outdeck 150m             |
| height                       | 250t@12~ 28m, 1x8t @28m, |
| Auxiliary crane              | 1x5t @33m                |
| Auxiliary crane sling height | outdeck 70m              |

### **Jacking system**

| Jacking system                 |
|--------------------------------|
| Leg                            |
| Max.operating water depth      |
| Normal jacking load per pinion |
| Rig lifting speed              |
| Leg length                     |
| Pile shoe area                 |