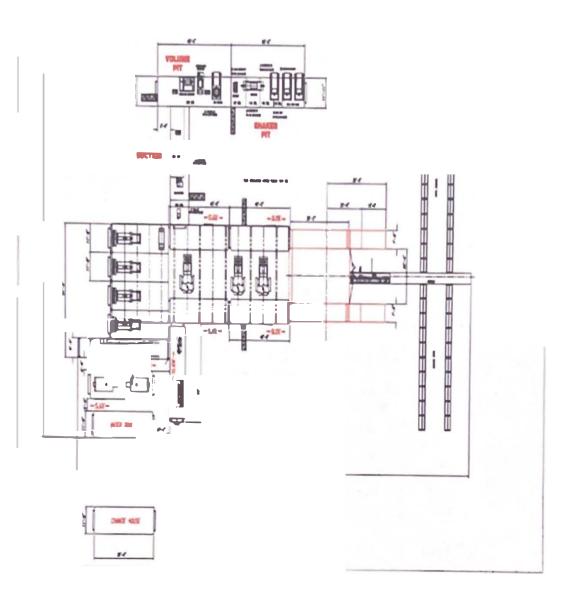

## **CHOKE MANIFOLD**

Desilter 12-4" inch cone, 800 gpm capacity desilter

Desander / Mud cleaner 2-12" inch cone, 1000 gpm capacity desander

(4) 7.5 HP mud agitators

Mud pits (3) 1635 barrel system with a 65 barrel slugging compartment in the suction tank. Mud system is equipped with clean out gates.