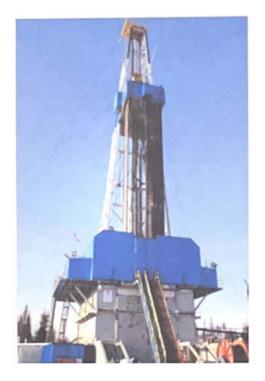

Mast is a Pyramid 152 ft. cantilever, 152 ft. clear height x 30ft. base at floor. API static hook load of 1,600,000 lbs. w/14 lines strung.

Substructure is a Pyramid box on box, with a 30 ft. floor height and 24 ft. clear height under the rotary beams. Substructure is designed for a 1,600,000 lb. casing load simultaneous with a setback load of 800,000 lbs.