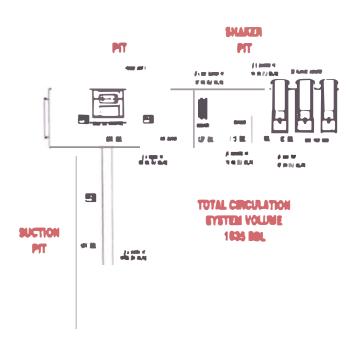

## **CHOKE MANIFOLD**

Desilter 12-4" inch cone, 800 gpm capacity desilter

Desander / Mud cleaner 2-12" inch cone, 1000 gpm capacity desander

(4) 7.5 HP mud agitators

Mud pits (3) 1635 barrel system with a 65 barrel slugging compartment in the suction tank. Mud system is equipped with clean out gates.