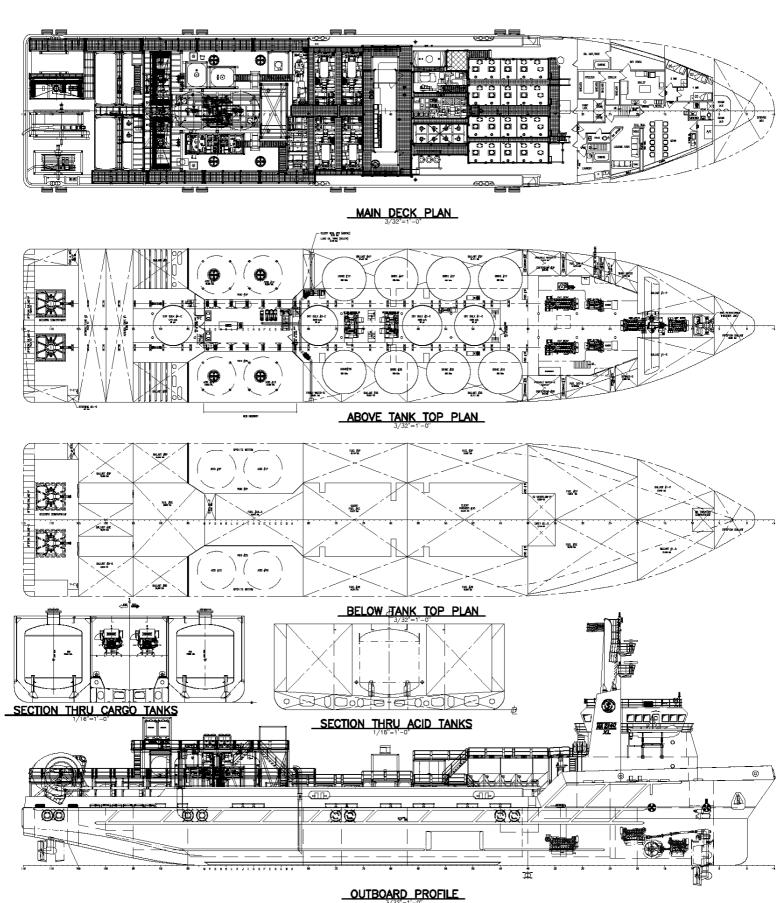

| One (1) x 170 kw CAT-3306                    |
| Ship's Service Generators             | Two (2) CAT 3412, 500kw                      |
| LIFE SAVING EQUIPMENT                 |                                              |
| Life Rafts                            | Four (4) x 20 Man Inflatable Life Rafts      |
| Life Boat                             | One (1) 5.8m, 6 Person Capacity              |
| Other gear as required by authorities |                                              |
| ACCOMMODATIONS                        |                                              |
| Accommodations                        | 29 Bunks                                     |
|                                       |                                              |



# **Schematics**