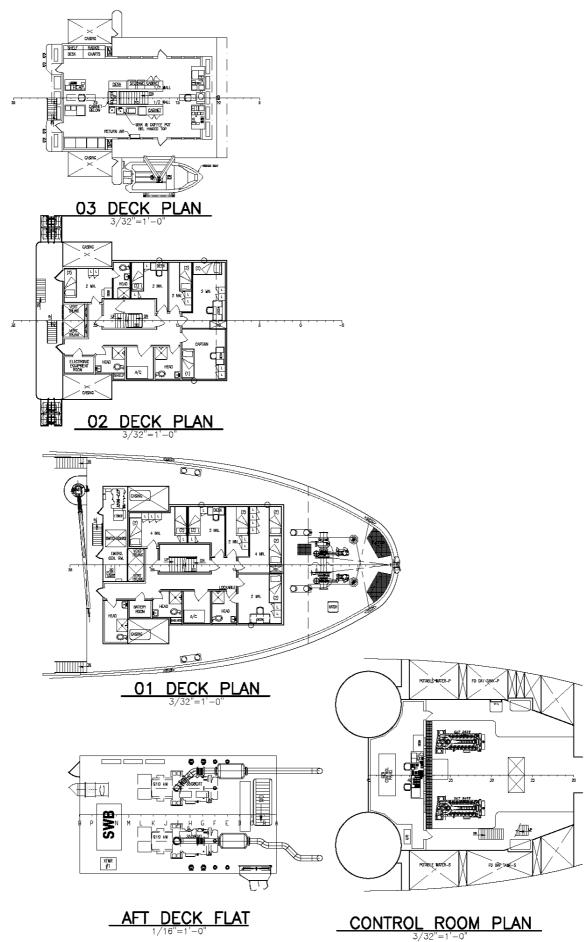

| One (1) x 170 kw CAT-3306                    |
| Ship's Service Generators             | Two (2) CAT 3412, 500kw                      |
| LIFE SAVING EQUIPMENT                 |                                              |
| Life Rafts                            | Four (4) x 20 Man Inflatable Life Rafts      |
| Life Boat                             | One (1) 5.8m, 6 Person Capacity              |
| Other gear as required by authorities |                                              |
| ACCOMMODATIONS                        |                                              |
| Accommodations                        | 29 Bunks                                     |
|                                       |                                              |



# **Schematics**