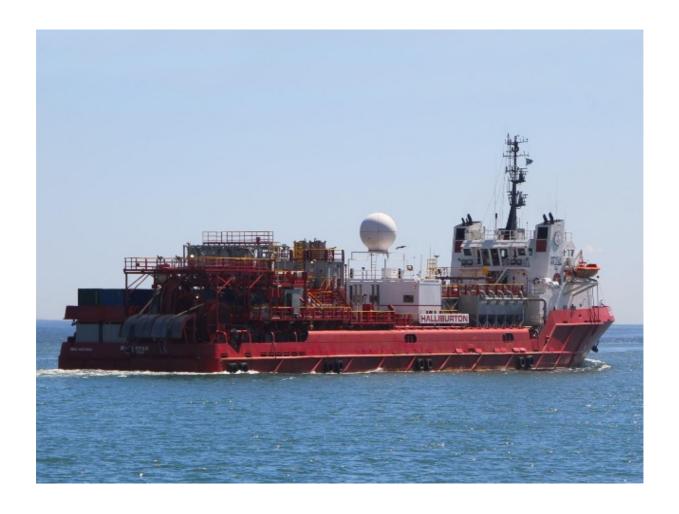

## **REGISTRATION**

| Hull No.     | TBD                           |
|--------------|-------------------------------|
| Vessel Type  | WSV - Well Stimulation Vessel |
| Vessel Class | OSV - Offshore Supply Vessel  |
| Year Built   | 1999                          |
| Shipyard     | North American Fabricators    |
| FLAG         | Vanuatu                       |
| IMO          | TBD                           |

### **DIMENSIONS**

| Dimensions         | 274' x 56' x 21' (83.5m x 17.07m x 6.4m) |
|--------------------|------------------------------------------|
| Length Overall     | 274 ft.                                  |
| Draft (Lightship)  | 7'-2" (1.98m)                            |
| Draft (Loadline)   | 16'-10" (5.49m)                          |
| Deadweight Tonnage | 2928.7 LT (2975.7 MT)                    |