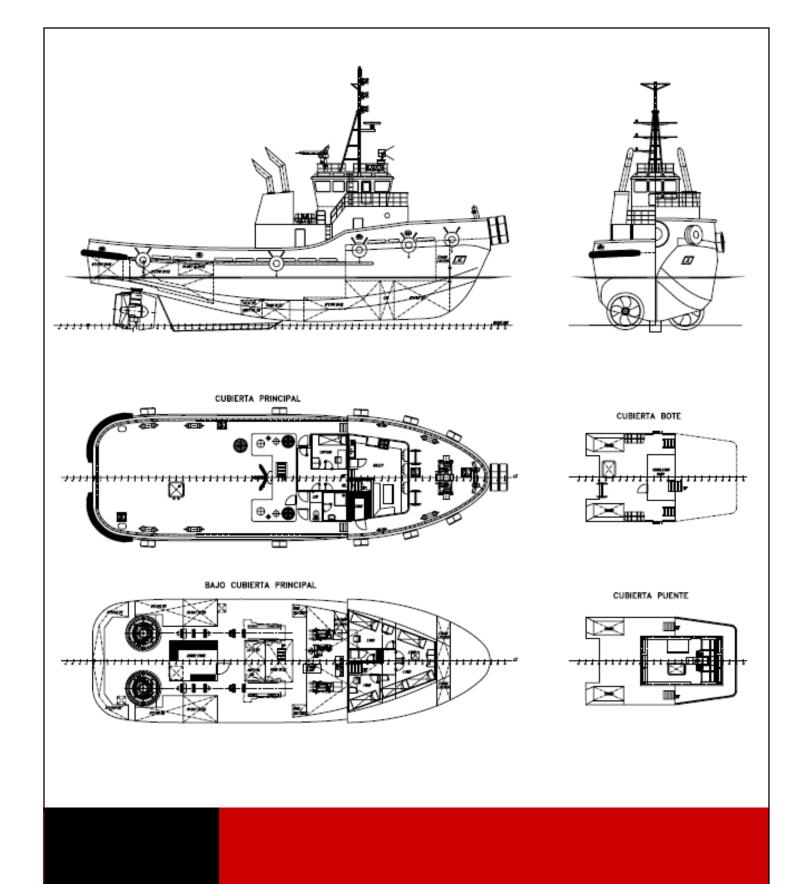

# GENERAL YARD NUMBER

SHIPYARD ASENAV, Chile DELIVERY DATE 1999 – (Rebuild 2009)

CLASSIFICATION LR +100 A1+LMC

IMO 9113290 FLAG CHILE

OWNER

**DIMENSIONS** 

 LENGTH O.A.
 30.20 m

 BEAM O.A.
 9.00 m

SEWAGE TREATMENT PLANT Hanworthy ST.1A

**DECK LAY-OUT** 

ANCHORS 2x 570 Kg

HYDRAULIC CRANE
UNIC 3000 Kg @ 3 m / 450 Kg @ 8,5 m
FWD WINDLASS / WINCH
IBERCISA MR.MAN.H/60/80.80

TOWING WINCH AFT MARCO WRR-080 20T a 0-15m/min,

### **ACCOMODATION**

For 10 persons, insulated and finished with durable modern linings, flexit floors and air-conditioned. With 6 cabins, galley, mess / dayroom, dry store and sanitary facilities.