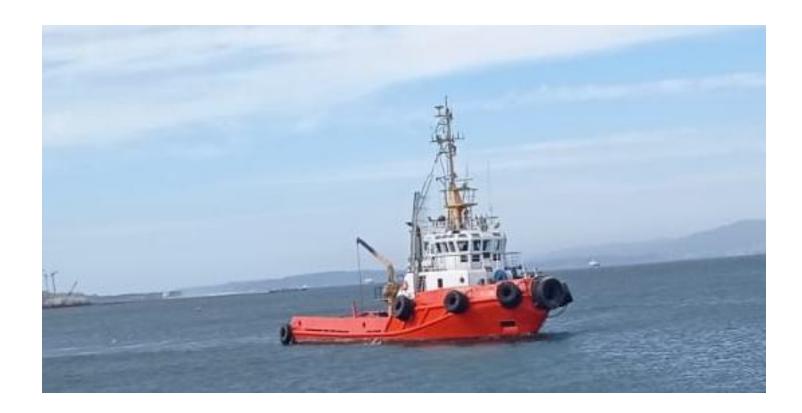

# GENERAL YARD NUMBER

SHIPYARD ASENAV, Chile DELIVERY DATE 1999 – (Rebuild 2009)

CLASSIFICATION LR +100 A1+LMC

IMO 9113290 FLAG CHILE

OWNER

**DIMENSIONS** 

 LENGTH O.A.
 30.20 m

 BEAM O.A.
 9.00 m

 PERFORMANCE (TRIALS)

BOLLARD PULL AHEAD 43.60 ton(m)
BOLLARD PULL ASTERN 39.24 ton(m)
SPEED AHEAD 11 knots

## PROPULSION SYSTEM

MAIN ENGINES 2x CAT 3516 DI (2x1710 BHP)

TOTAL POWER 2550 KW (3420 BHP) at 1600 rpm

AZIMUTH THRUSTERS 2x Aquamaster US155/2620

PROPELLER DIAMETER 2x 2600 mm fixed pitch propeller

nozzle.