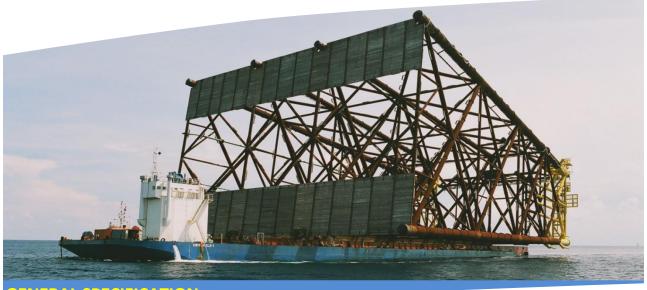

# Submersible Launch Barge Available for Sale

### **Transportation & Launch Capabilities**

Designed for Rocker armsL = 24mMax Jacket Weight8,500 Tons

#### **Vessel Work History**

Indonesia, Feb - Sep 2008 Transportation, launching and installation of CPP launch jacket (5,600MT) North Belut Project

Malaysia, Oct - Dec 2008 Transportation and launching of CPOC MDPP launch jacket (4,551MT)