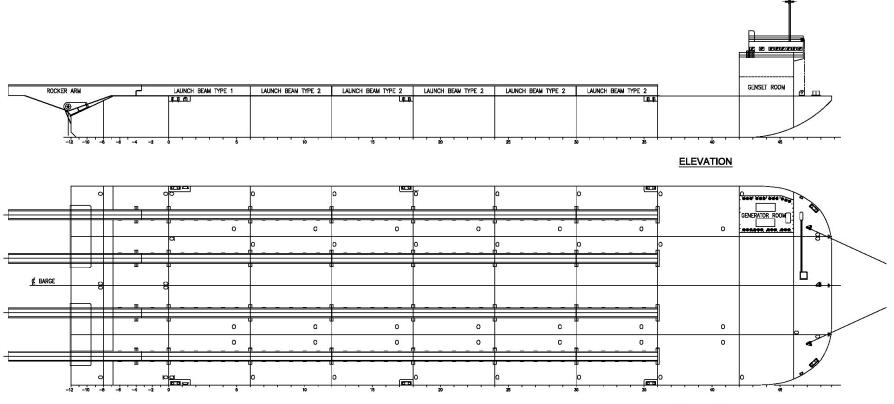

#### **Principal Dimensions**

| Length Overall   | 140.00m          |
|------------------|------------------|
| Breadth Moulded  | 36.60m           |
| Depth Moulded    | 7.62m            |
| Maximum Draft    | 5.44m            |
| GRT / NRT        | 10,850T / 3,255T |
| Lightship Weight | 7,061T           |

### **Transportation & Launch Capabilities**

Designed for Rocker armsL = 24mMax Jacket Weight8,500 Tons