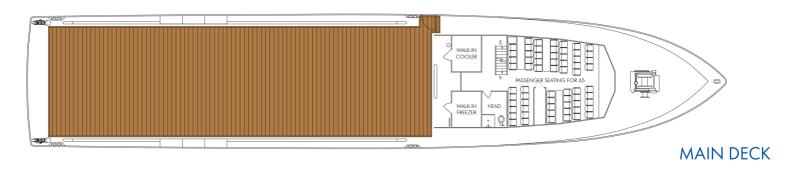

#### **SPECIAL FEATURES**

Passengers

| Ship Motion         | Roll Stabilization Tanks                                                                                                                          |
|---------------------|---------------------------------------------------------------------------------------------------------------------------------------------------|
| Walk-In Cooler      |                                                                                                                                                   |
| Walk-In Freezer     |                                                                                                                                                   |
| ELECTRONICS         |                                                                                                                                                   |
| Electronics Package | Two (2) Radars, Two (2) VHF Radios, Sea SBB (Single Sideband Radio), Depth Sounder, GPS, Navtex Receiver, Necoder, Autopilot, 406 EPIRB, MT V-Sat |
| CLASSIFICATION      |                                                                                                                                                   |
| ABS                 | High-Speed Regulations                                                                                                                            |
| ABS                 | Loadline                                                                                                                                          |
| ACCOMMODATIONS      |                                                                                                                                                   |
| Accommodations      | 7                                                                                                                                                 |

65

# **Schematics**

Brine Drill Water Fuel Oil Liquid Mud Dry Bulk Anti-Roll Auxiliary Dirty Oil Fuel Oil Overflow Sewage Void/Cofferdam Water Nosh Water Maker Sewage Void/Cofferdam Methanol