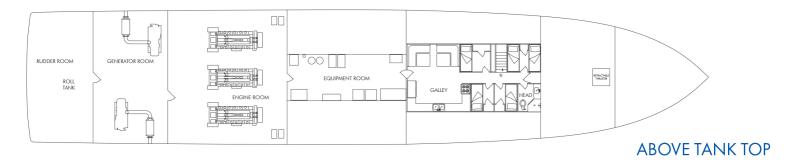

#### **MACHINERY**

| Main Engines  | Three (3) 3516B Twin Speed, 6,600 BHP |
|---------------|---------------------------------------|
| Bow Thrusters | One (1) 150 HP Retractable Azimuthing |
| Speed         | 22 knots                              |
| Propellers    | Three (3) Fixed/Open                  |
| Generators    | Two (2) CAT 3406: 75 kW each          |

# **Schematics**

Brine Drill Water Fuel Oil Liquid Mud Dry Bulk Anti-Roll Auxiliary Dirty Oil Fuel Oil Overflow Sewage Void/Cofferdam Water Nosh Water Maker Sewage Void/Cofferdam Methanol