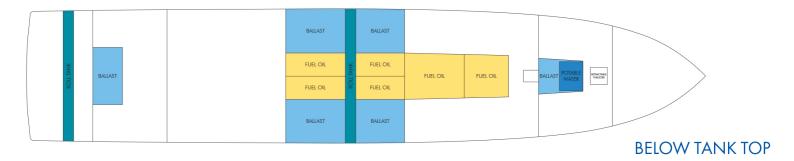

## **CAPACITIES**

| Fuel Oil      | 20,263 gals. (76.70 m3)  |
|---------------|--------------------------|
| Ballast       | 35,019 gals. (132.56 m3) |
| Potable Water | 1,066 gals. (4.04 m3)    |

# **Schematics**

Brine Drill Water Fuel Oil Liquid Mud Dry Bulk Anti-Roll Auxiliary Dirty Oil Fuel Oil Overflow Sewage Void/Cofferdam Water Nosh Water Maker Sewage Void/Cofferdam Methanol