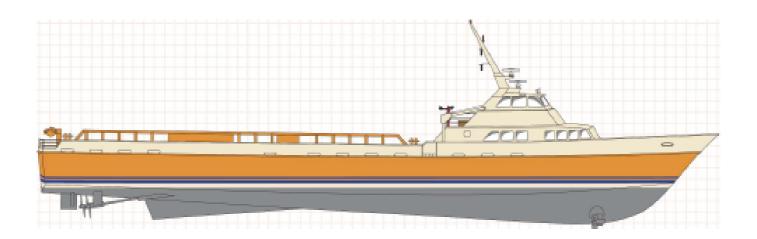

# 165' NON-DP FAST SUPPLY VESSEL

## **DIMENSIONS**

| Dimensions                 | 165 ft. x 32 ft. x 13 ft. (50.29 m X 9.75 m X 3.96 m) |
|----------------------------|-------------------------------------------------------|
| Draft (Maximum Operations) | 9 ft. (2.74 m)                                        |
| Freeboard (Maximum Draft)  | 6 ft. (1.83 m)                                        |
| Clear Deck                 | 98 ft. x 30 ft. (29.87 m x 9.14 m)                    |
| Cargo Deck Area            | 2,940 sq. ft. (273.01 m2)                             |
| Deck Cargo Capacity        | 300 LT (304.81 MT)                                    |
| Gross Tonnage              | 98 (88.9 MT)                                          |
| Net Tonnage                | 67 (60.78 MT)                                         |
| Deadweight Tonnage         | 500 LT (508.02 MT)                                    |
| ITC Gross Tons             | 378 (342.92 MT)                                       |
|                            |                                                       |