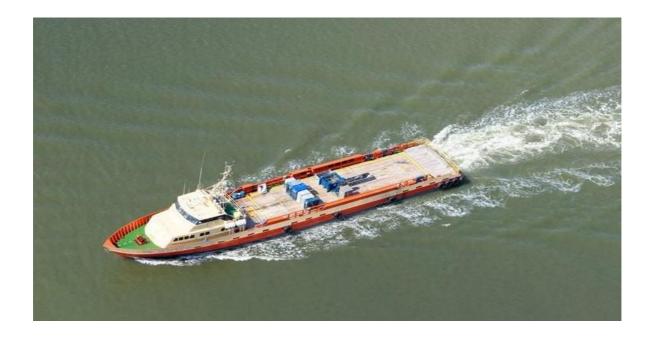

# 165' NON-DP FAST SUPPLY VESSEL

## **DIMENSIONS**

| Dimensions                 | 165 ft. x 32 ft. x 13 ft. (50.29 m X 9.75 m X 3.96 m) |
|----------------------------|-------------------------------------------------------|
| Draft (Maximum Operations) | 9 ft. (2.74 m)                                        |
| Freeboard (Maximum Draft)  | 6 ft. (1.83 m)                                        |
| Clear Deck                 | 98 ft. x 30 ft. (29.87 m x 9.14 m)                    |
| Cargo Deck Area            | 2,940 sq. ft. (273.01 m2)                             |
| Deck Cargo Capacity        | 300 LT (304.81 MT)                                    |
| Gross Tonnage              | 98 (88.9 MT)                                          |
| Net Tonnage                | 67 (60.78 MT)                                         |
| Deadweight Tonnage         | 500 LT (508.02 MT)                                    |
| ITC Gross Tons             | 378 (342.92 MT)                                       |
|                            |                                                       |

#### **MACHINERY**

| Main Engines  | Three (3) 3516B Twin Speed, 6,600 BHP |
|---------------|---------------------------------------|
| Bow Thrusters | One (1) 150 HP Retractable Azimuthing |
| Speed         | 22 knots                              |
| Propellers    | Three (3) Fixed/Open                  |
| Generators    | Two (2) CAT 3406: 75 kW each          |