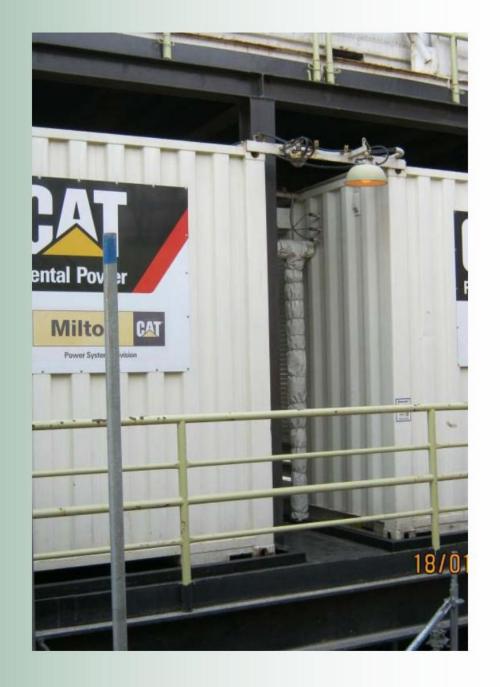

## **CAT Generators**

### Two Caterpillar C27 Generators:

- Rated 800 KW/1000 KVA
- 60 Hz, 1800 RPM,
   480 Volts
- Vessel operates on one generator.
   Second unit serves as backup generator.