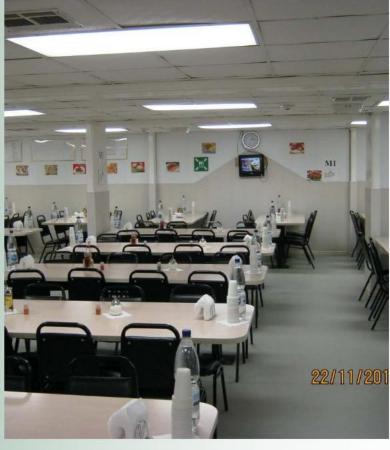

and without interruption for 36 months.



Required to accommodate a minimum of 290 persons on board, each vessel can operate autonomously for up to 14 days.

#### **Each Accommodation Barge Includes**

36 Eight Man Modules 2 Complete Galley Modules 2 Walk in Freezers 5 Dining Area Modules 2 Dry Goods Modules 1 Recreation Module 2 Infirmaries 1 Laundry Module 1 Control Room Module 3 Machinery Modules 1 Atlas incinerator I Kenbay Compactor 2 800 KW Caterpillar Generators 2 R/O Watermakers Containerized Fuel, waste oil, wastewater and potable water storage tanks



# 8 Man Accommodation Modules

- Sleeps 8 men: Two-4-man rooms
  - Two bathrooms
    - 8 Lockers
  - Center common area with seating & television



# 8 Man Accommodation Modules





### **Dining Room**

Capacity: 150 People





## Dining Room



## Galley





## Galley





#### Walk In Freezer





#### Gym & Rec Room





## Below Deck Compartments





#### **Control Room**





## **CAT Generators**

### Two Caterpillar C27 Generators:

- Rated 800 KW/1000 KVA
- 60 Hz, 1800 RPM,
   480 Volts
- Vessel operates on one generator.
   Second unit serves as backup generator.



#### Atlas Incinerator

- 600 Series
- Model 600 SLP



#### Water Makers

- Two Water Maker brand, reverse osmosis Water Makers
- Model WMFQ-22,000
- Capacity to produce
   900 gallons each of
   fresh water per hour