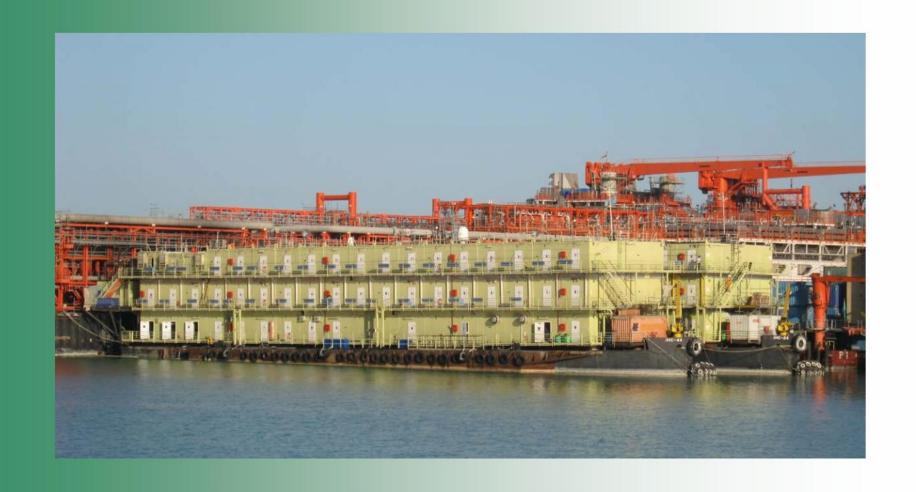

**Both Units Operated in extreme** conditions, with temperatures ranging from -40 to +30 degrees Celsius. These two 24 and 44 Accommodation Deck Barges operated on D Island successfully and without interruption for 36 months.

Required to accommodate a minimum of 290 persons on board, each vessel can operate autonomously for up to 14 days.

#### **Each Accommodation Barge Includes**

36 Eight Man Modules 2 Complete Galley Modules 2 Walk in Freezers 5 Dining Area Modules 2 Dry Goods Modules 1 Recreation Module 2 Infirmaries 1 Laundry Module 1 Control Room Module 3 Machinery Modules 1 Atlas incinerator I Kenbay Compactor 2 800 KW Caterpillar Generators 2 R/O Watermakers Containerized Fuel, waste oil, wastewater and potable water storage tanks