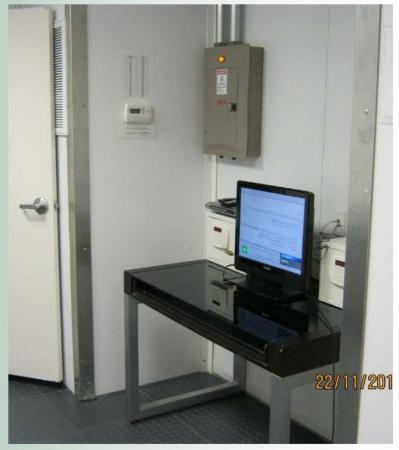

n Deck Barges operated on D Island successfully and without interruption for 36 months.



Required to accommodate a minimum of 290 persons on board, each vessel can operate autonomously for up to 14 days.

#### **Each Accommodation Barge Includes**

36 Eight Man Modules 2 Complete Galley Modules 2 Walk in Freezers 5 Dining Area Modules 2 Dry Goods Modules 1 Recreation Module 2 Infirmaries 1 Laundry Module 1 Control Room Module 3 Machinery Modules 1 Atlas incinerator I Kenbay Compactor 2 800 KW Caterpillar Generators 2 R/O Watermakers Containerized Fuel, waste oil, wastewater and potable water storage tanks



# 8 Man Accommodation Modules

- Sleeps 8 men: Two-4-man rooms
  - Two bathrooms
    - 8 Lockers
  - Center common area with seating & television



# 8 Man Accommodation Modules





### **Dining Room**

Capacity: 150 People





## Dining Room



## Galley





## Galley





#### Walk In Freezer





#### Gym & Rec Room





## Below Deck Compartments





#### **Control Room**





## **CAT Generators**

### Two Caterpillar C27 Generators:

- Rated 800 KW/1000 KVA
- 60 Hz, 1800 RPM,
   480 Volts
- Vessel operates on one generator.
   Second unit serves as backup generator.



#### Atlas Incinerator

- 600 Series
- Model 600 SLP



#### Water Makers

- Two Water Maker brand, reverse osmosis Water Makers
- Model WMFQ-22,000
- Capacity to produce
   900 gallons each of
   fresh water per hour