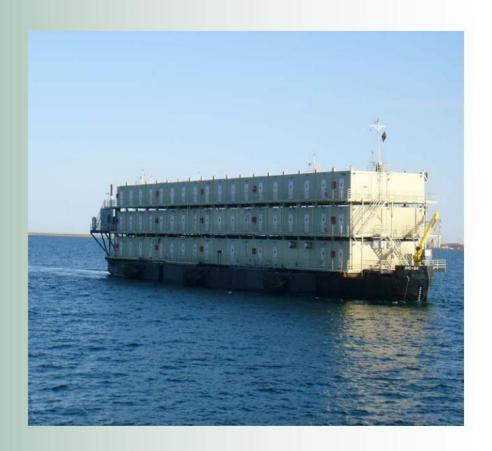

**Both Units Operated in extreme** conditions, with temperatures ranging from -40 to +30 degrees Celsius. These two 24 and 44 Accommodation Deck Barges operated on D Island successfully and without interruption for 36 months.

Required to accommodate a minimum of 290 persons on board, each vessel can operate autonomously for up to 14 days.

#### **Each Accommodation Barge Includes**

36 Eight Man Modules 2 Complete Galley Modules 2 Walk in Freezers 5 Dining Area Modules 2 Dry Goods Modules 1 Recreation Module 2 Infirmaries 1 Laundry Module 1 Control Room Module 3 Machinery Modules 1 Atlas incinerator I Kenbay Compactor 2 800 KW Caterpillar Generators 2 R/O Watermakers Containerized Fuel, waste oil, wastewater and potable water storage tanks