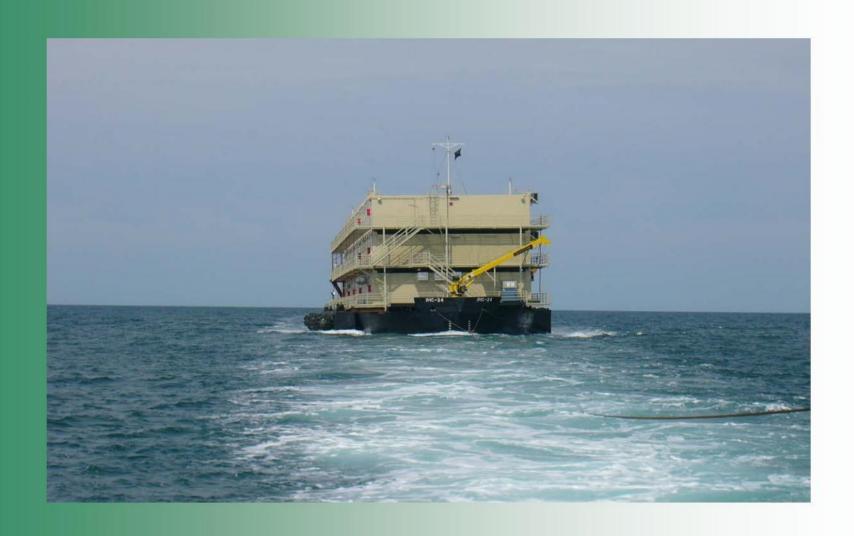

**Both Units Operated in extreme** conditions, with temperatures ranging from -40 to +30 degrees Celsius. These two 24 and 44 Accommodation Deck Barges operated on D Island successfully and without interruption for 36 months.

Required to accommodate a minimum of 290 persons on board, each vessel can operate autonomously for up to 14 days.