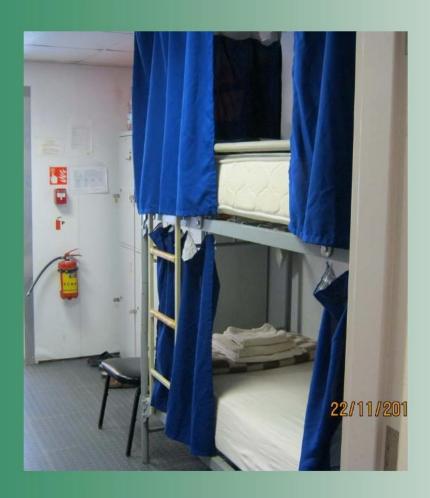

# 8 Man Accommodation Modules

- Sleeps 8 men: Two-4-man rooms
  - Two bathrooms
    - 8 Lockers
  - Center common area with seating & television

# 8 Man Accommodation Modules