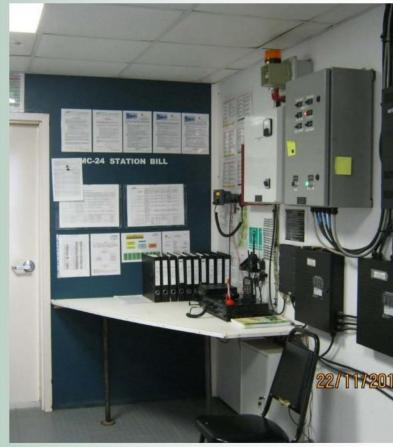

#### **Each Accommodation Barge Includes**

36 Eight Man Modules 2 Complete Galley Modules 2 Walk in Freezers 5 Dining Area Modules 2 Dry Goods Modules 1 Recreation Module 2 Infirmaries 1 Laundry Module 1 Control Room Module 3 Machinery Modules 1 Atlas incinerator I Kenbay Compactor 2 800 KW Caterpillar Generators 2 R/O Watermakers Containerized Fuel, waste oil, wastewater and potable water storage tanks



# 8 Man Accommodation Modules

- Sleeps 8 men: Two-4-man rooms
  - Two bathrooms
    - 8 Lockers
  - Center common area with seating & television



# 8 Man Accommodation Modules





### **Dining Room**

Capacity: 150 People





## Dining Room



## Galley





## Galley





#### Walk In Freezer





#### Gym & Rec Room





## Below Deck Compartments





#### **Control Room**





## **CAT Generators**

### Two Caterpillar C27 Generators:

- Rated 800 KW/1000 KVA
- 60 Hz, 1800 RPM,
   480 Volts
- Vessel operates on one generator.
   Second unit serves as backup generator.



#### Atlas Incinerator

- 600 Series
- Model 600 SLP



#### Water Makers

- Two Water Maker brand, reverse osmosis Water Makers
- Model WMFQ-22,000
- Capacity to produce
   900 gallons each of
   fresh water per hour