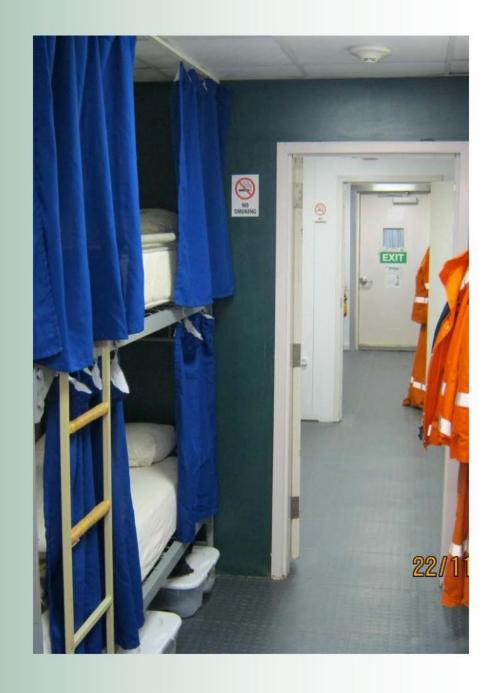

# 8 Man Accommodation Modules

- Sleeps 8 men: Two-4-man rooms
  - Two bathrooms
    - 8 Lockers
  - Center common area with seating & television

# 8 Man Accommodation Modules