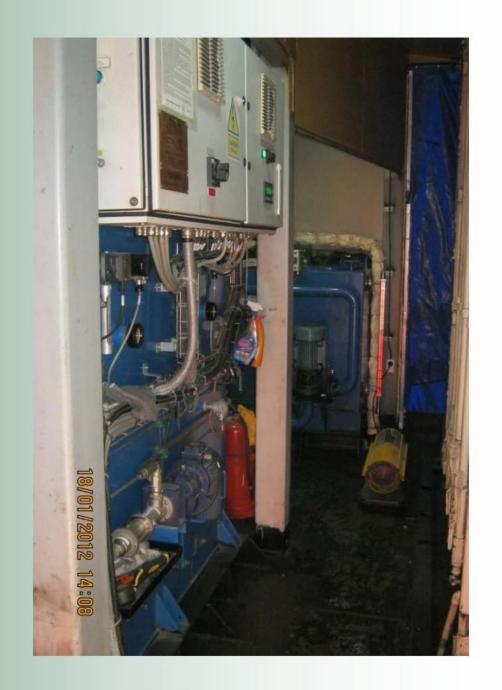

incinerator I Kenbay Compactor 2 800 KW Caterpillar Generators 2 R/O Watermakers Containerized Fuel, waste oil, wastewater and potable water storage tanks



# 8 Man Accommodation Modules

- Sleeps 8 men: Two-4-man rooms
  - Two bathrooms
    - 8 Lockers
  - Center common area with seating & television



# 8 Man Accommodation Modules





### **Dining Room**

Capacity: 150 People





## Dining Room



## Galley





## Galley





#### Walk In Freezer





#### Gym & Rec Room





## Below Deck Compartments





#### **Control Room**





## **CAT Generators**

### Two Caterpillar C27 Generators:

- Rated 800 KW/1000 KVA
- 60 Hz, 1800 RPM,
   480 Volts
- Vessel operates on one generator.
   Second unit serves as backup generator.



#### Atlas Incinerator

- 600 Series
- Model 600 SLP



#### Water Makers

- Two Water Maker brand, reverse osmosis Water Makers
- Model WMFQ-22,000
- Capacity to produce
   900 gallons each of
   fresh water per hour