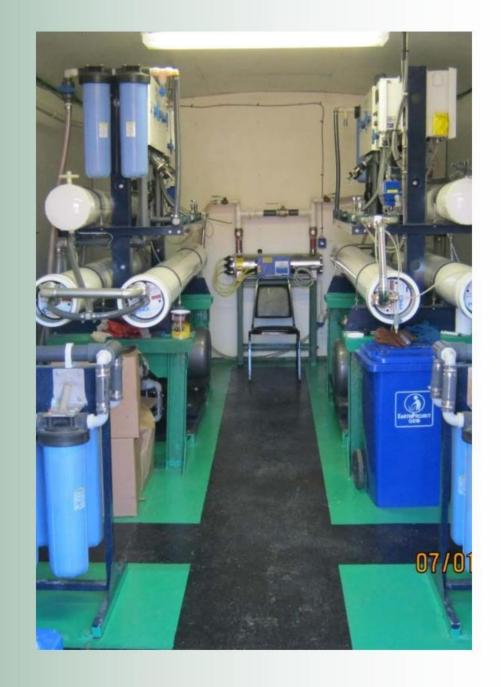

#### Water Makers

- Two Water Maker brand, reverse osmosis Water Makers
- Model WMFQ-22,000
- Capacity to produce
   900 gallons each of
   fresh water per hour